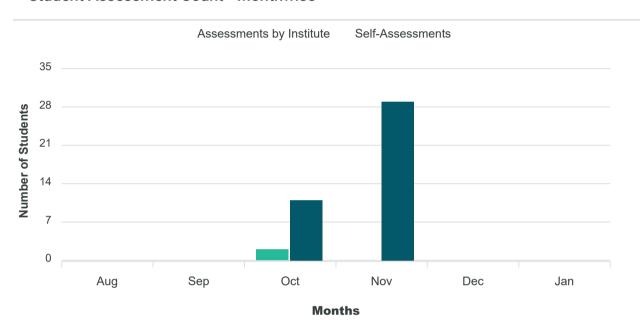

#### **Dashboard**

Total Assessment

**26** 

↑ 0% From last Week

Student Assessments

26

Out of 619 Students

▲ Avg. Score Student

N/A

↑ 0% From last Week

1551

Out of 4375 Institutions

## Dashboard of ALL INDIA SHRI SHIVAJI MEMORIAL SOCIETY'S COLLEGE OF ENGINEERING, PUNE-1

#### **Student Assessment Count - Monthwise**



### **❷** Department ▼

#### **Top Disciplines**

PHYSICS

100%

MECHANICAL ENGINEERING

53.13%

COMPUTER SCIENCE AND ENGINEERING

52%

**CHEMISTRY** 

50%

**Emerging Areas** 

47.92%

Aptitude 47.41%

**ELECTRONICS AND COMMUNICATION** 

**ENGINEERING** 

40%

#### **Students Performance**



#### **Top Specializations**



#### **Total Participation**



#### **Recent Activities**

#### Overall Performance at Country Level

# MECHANICAL ENGINEERING 250 days ago by Siddhid Jadhav Year: 4th Advanced Manufacturing Processes, Air Conditioning System Design, Automobile Engineering, Computer A ...[Read More] MECHANICAL ENGINEERING 251 days ago by Digvijay Sudamrao Wagh

Year: 3rd

Advanced Manufacturing Processes,

Automobile Engineering, Casting Design,

Chemistry, Computer Integr ...[Read