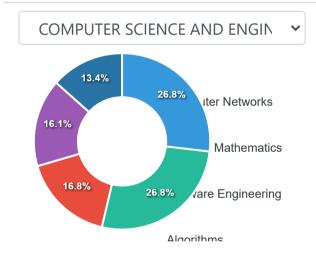

#### **Dashboard**

Total Assessment

**26** 

↑ 0% From last Week

Student Assessments

26

Out of 619 Students

▲ Avg. Score Student

N/A

↑ 0% From last Week

1551

Out of 4375 Institutions

## Dashboard of ALL INDIA SHRI SHIVAJI MEMORIAL SOCIETY'S COLLEGE OF ENGINEERING, PUNE-1

#### **Student Assessment Count - Monthwise**



### **❷** Department ▼

#### **Top Disciplines**

PHYSICS

100%

MECHANICAL ENGINEERING

53.13%

COMPUTER SCIENCE AND ENGINEERING

52%

**CHEMISTRY** 

50%

**Emerging Areas** 

47.92%

Aptitude 47.41%

**ELECTRONICS AND COMMUNICATION** 

**ENGINEERING** 

40%

#### **Students Performance**



#### **Top Specializations**



#### **Total Participation**



#### **Recent Activities**

#### Overall Performance at Country Level

# MECHANICAL ENGINEERING 250 days ago by Siddhid Jadhav Year: 4th Advanced Manufacturing Processes, Air Conditioning System Design, Automobile Engineering, Computer A ...[Read More] MECHANICAL ENGINEERING 251 days ago by Digvijay Sudamrao Wagh

Year: 3rd

Advanced Manufacturing Processes,

Automobile Engineering, Casting Design,

Chemistry, Computer Integr ...[Read More]



#### Institute Score: 0

| Country  | 15.3 |
|----------|------|
| State    | 15.8 |
| District | 14   |