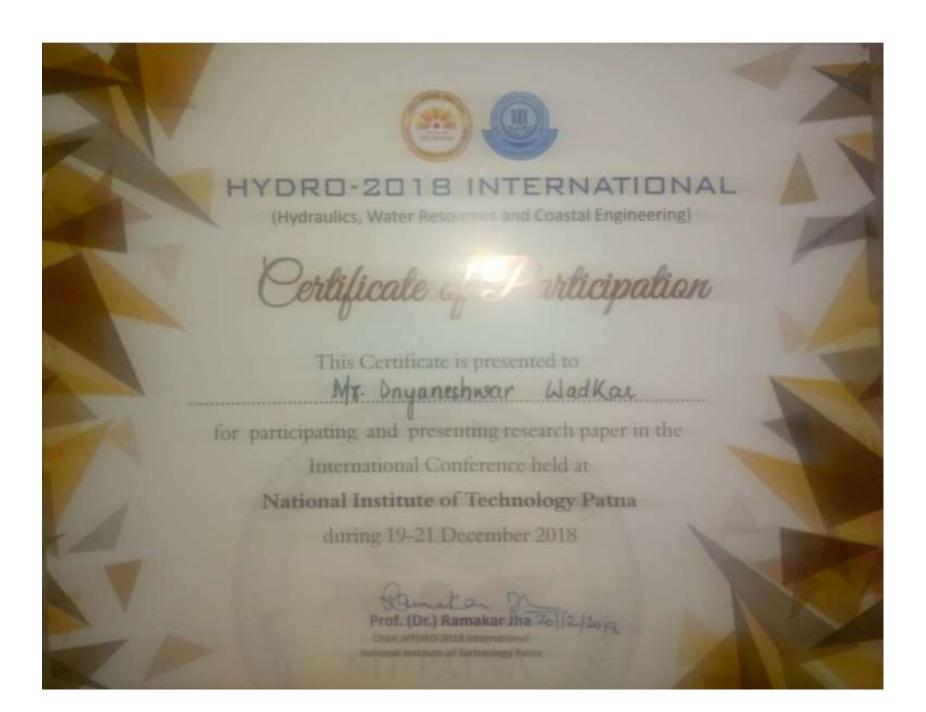

#### HYDRO-2018 INTERNATIONAL

(Hydraulics, Water Resources and Coastal Engineering)

# Certificate of Participation

Prakash B. Nangare

for participating and presenting research paper in the

International Conference held at

National Institute of Technology Patna

during 19-21 December 2018

Prof. (Dr.) Ramakar Jha 19/12/2018
Chair. HYDRO-2018 International