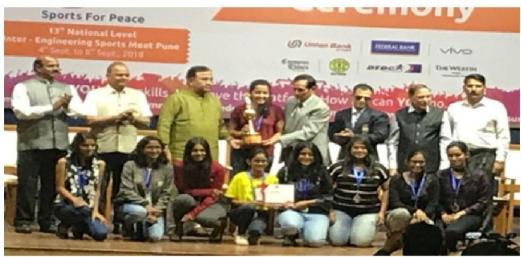

# 9) MIT SUMMIT 2018-19 organized by MIT-WPU

MIT Summit is a national level inter-engineering tournament organised by MIT. Every year more than 20 women teams participate in the basketball event.

The AISSMSCOE women's basketball team stood second in the Basketball event of Summit'18.

The team members were:

1. Ashmi Katariya (C)
2. Miheeka Khair
3. Mrunal Kashilkar
4. Swasti Joshi
5. Pradnya Sankpal
6. Vinaya Salunkhe
7. Swarali Salunkhe
8. Rosy D'souza
9. Noopur Kaulgi
(TE)

Ashmi Katariya was awarded as best player and top scorer for basketball in Summit 2019.

Ashmi Katariya was awarded as best player and top scorer for basketball in Summit 2019.

Lawn Tennis Team

MIT Loni – Runner-Up