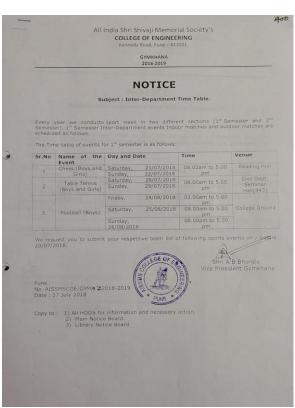

|
| Tournament held in the | year <b>2018 - 19</b>   |           |  |

Dr. Aiyaz Hussain Shaikh Secretary
Pune City Zonal Sports Committee,

Prof. (Dr.) Aftab Anwar Shaikh President
Pune City Zonal Sports Committee,
Pune



SAVITRIBAI PHULE PUNE UNIVERSITY



2)

# **PUNE CITY ZONAL SPORTS COMMITTEE**

# Certificate of Honour

| Awarded to |        | AISSMS College of Engineering |                  |  |
|------------|--------|-------------------------------|------------------|--|
| being the  | Fourth | in the Inter-Collegiate       | Table Tennis (M) |  |

Tournament held in the year 2018 - 19

Dr. Aiyaz Hussain Shaikh
Secretary
Pune City Zonal Sports Committee,
Pune

Prof. (Dr.) Aftab Anwar Shaikh

Pune City Zonal Sports Committee, Pune

## 2) Inter-Department Competition 2018-19









# **INTER-DEPARTMENT**

Every year we organize Inter-Department matches for various sports in which all the 8 departments compete against each other to win some points for the overall trophy. The various sports in the Inter-Department tournament are:

| S.No | Name of the Event/Game | Name of the Department            | Achievements/Award |
|------|------------------------|-----------------------------------|--------------------|
| 1    | Cricket (M)            | Civil Engineering Department      | Winner             |
| 2    | Football (M)           | Computer Engineering Department   | Winner             |
| 3    | Football (W)           | Computer Engineering Department   | Winner             |
| 4    | Basketball (M)         | Mechanical S/W Engg. Department   | Winner             |