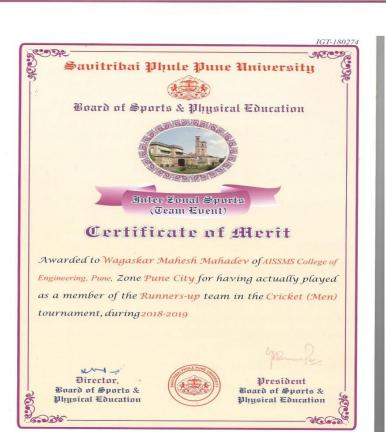

# PUNE CITY ZONAL SPORTS COMM

Certificate of Honour

**AISSMS College of Engineering** 

being the Second in the Inter-Collegiate

Cricket (M)

Tournament held in the year 2018 - 19

Dr. Aiyaz Hussain Shaikh

Secretary Pune City Zonal Sports Committee, Pune

Prof. (Dr.) Aftab Anwar Shaikh

President

Pune City Zonal Sports Committee, Pune