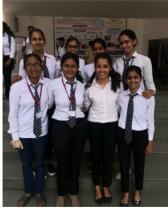

# 9) MIT SUMMIT 2018-19 organized by MIT-WPU

MIT Summit is a national level inter-engineering tournament organised by MIT. Every year more than 20 women teams participate in the basketball event.

The AISSMSCOE women's basketball team stood second in the Basketball event of Summit'18.

The team members were:

1. Ashmi Katariya (C)
2. Miheeka Khair
3. Mrunal Kashilkar
4. Swasti Joshi
5. Pradnya Sankpal
6. Vinaya Salunkhe
7. Swarali Salunkhe
8. Rosy D'souza
9. Noopur Kaulgi
(TE)

Ashmi Katariya was awarded as best player and top scorer for basketball in Summit 2019.

Ashmi Katariya was awarded as best player and top scorer for basketball in Summit 2019.

Lawn Tennis Team

MIT Loni – Runner-Up