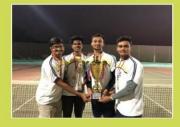

# College Cricket team secured Winner and Runner up at various competition organized by College of Engineering, Pune.

- Our College cricket team secured Winner at Summit 2018 organized by MIT, Pune.
- Our College cricket team secured Winner at Inter Engineering Cricket Cup organized by Sandip Foundation University, Nashik.
- Shri Abhijeet Kadam awarded as Best bowler of the tournament at Summit 2018 organized by MIT, Pune.
- Shri Abhijeet Kadam awarded as man of the match for the final match of the tournament at Summit 2018 organized by MIT, Pune.
- Shri Vaibhav Narde awarded as Man of the Series of the tournament at Inter Engineering Cricket Cup organized by Sandip Foundation University, Nashik.
- Shri Tejas Athare awarded as Best Batsman of the tournament at Inter Engineering Cricket Cup organized by Sandip Foundation University, Nashik