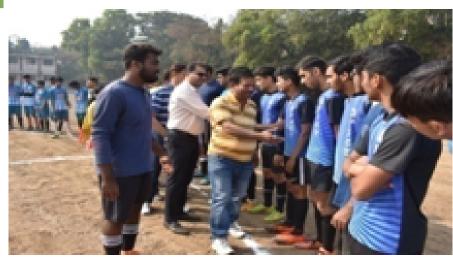

# A STATE LEVEL FOOTBALL TROPHY 2019

The Shahu Football Trophy was Inaugurated by the hands of Chief guest Shri Suresh Pratap Shinde (Honorary Joint Secretary, AISSM Society),Shri Uttamrao Patil (Treasurer, AISSM Society), Shri Rahul Yadav (AISSM Society Governing committee Member),Shri Nikhil Khanse(AISSM Society Managing committee Member), Dr D S Bormane (Principal, AISSM Society's College of Engineering), Shri S K Giram (Principal, AISSMS Polytechnic), Teaching and Non Teaching Staff. The Introductory speech was given by Dr D S Bormane (Principal, AISSM

Society's College of Engineering) and Vote of thanks was proposed by Dr Manisha kondhare (Director of Physical Education and Sports ) and anchoring was done by Mrs. Deepali Ujalambkar . Total 24 Men's teams from various Colleges of Pune