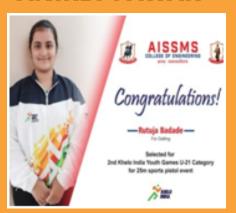

# Rutuja Badade

In Refile Shooting Rutuja Badade from S E Mechanical Department was participated in Khelo India Competition and secured silver medal in 25m sport pistol junior civilian team organized by **NATIONAL ASSOCIATION** RIFLE OF INDIA. held at Thruvananthapuram, Kerela