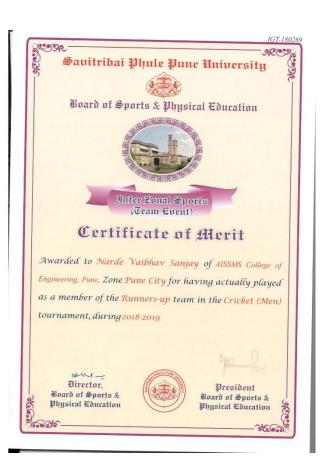

# PUNE CITY ZONAL SPORTS COMM

Certificate of Honour

**AISSMS College of Engineering** 

being the Second in the Inter-Collegiate

Cricket (M)

Tournament held in the year 2018 - 19

Dr. Aiyaz Hussain Shaikh

Secretary Pune City Zonal Sports Committee, Pune