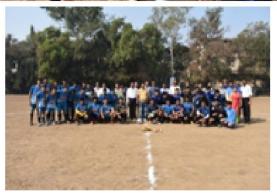

# College Cricket team secured Winner and Runner up at various competition organized by College of Engineering, Pune.

- Our College cricket team secured Winner at Summit 2018 organized by MIT, Pune.
- Our College cricket team secured Winner at Inter Engineering Cricket Cup organized by Sandip Foundation University, Nashik.
- Shri Abhijeet Kadam awarded as Best bowler of the tournament at Summit 2018 organized by MIT, Pune.
- Shri Abhijeet Kadam awarded as man of the match for the final match of the tournament at Summit 2018 organized by MIT, Pune.
- Shri Vaibhav Narde awarded as Man of the Series of the tournament at Inter Engineering Cricket Cup organized by Sandip Foundation University, Nashik.
- Shri Tejas Athare awarded as Best Batsman of the tournament at Inter Engineering Cricket Cup organized by Sandip Foundation University, Nashik