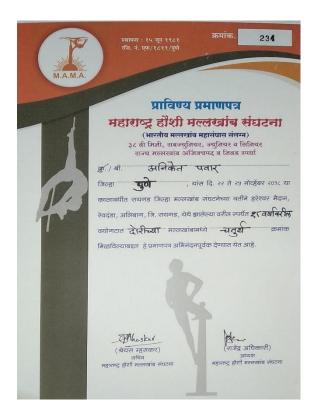

**ANIKET PAWAR** 

**RUTUJA BADADE** 

and National level level events is Athletics, handball, Football , Volley ball Table-tennis , Badminton Kho etc. The achievement of students in various sports events in the academic year 2018-2019.

Mallakhamb In **Aniket** Pawar from S E Mechanical. won the Inter Zonal and National level Competition

VAIBHAV NARDE

In cricket Mahesh Wagaskar B E Mechanical Department and Vaibhav Narde from Computer Department were selected for Inter Zonal Cricket matches.