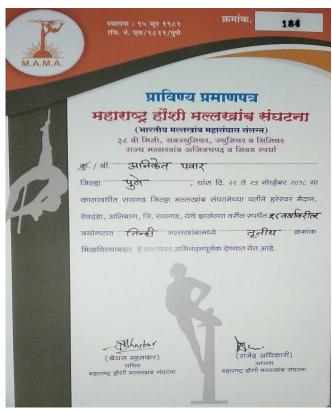

# 4) Hareshwar Maaaidan Rodand Alibag, Raigad , Mallakhamb Aniket Pawar

Mallakhamb In **Aniket** Pawar from S E Mechanical. won the Inter Zonal and National level Competition

VAIBHAV NARDE

In cricket Mahesh Wagaskar B E Mechanical Department and Vaibhav Narde from Computer Department were selected for Inter Zonal Cricket matches.