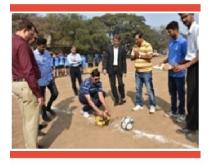

# College Cricket team secured Winner and Runner up at various competition organized by College of Engineering, Pune.

- Our College cricket team secured Winner at Summit 2018 organized by MIT, Pune.
- Our College cricket team secured Winner at Inter Engineering Cricket Cup organized by Sandip Foundation University, Nashik.
- Shri Abhijeet Kadam awarded as Best bowler of the tournament at Summit 2018 organized by MIT, Pune.
- Shri Abhijeet Kadam awarded as man of the match for the final match of the tournament at Summit 2018 organized by MIT, Pune.
- Shri Vaibhav Narde awarded as Man of the Series of the tournament at Inter Engineering Cricket Cup organized by Sandip Foundation University, Nashik.
- Shri Tejas Athare awarded as Best Batsman of the tournament at Inter Engineering Cricket Cup organized by Sandip Foundation University, Nashik