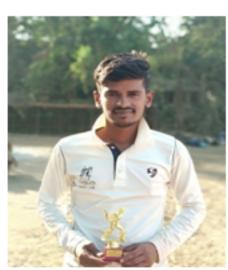

# College Cricket team secured Winner and Runner up at various competition organized by College of Engineering, Pune.

- Our College cricket team secured Winner at Summit 2018 organized by MIT, Pune.
- Our College cricket team secured Winner at Inter Engineering Cricket Cup organized by Sandip Foundation University, Nashik.
- Shri Abhijeet Kadam awarded as Best bowler of the tournament at Summit 2018 organized by MIT, Pune.
- Shri Abhijeet Kadam awarded as man of the match for the final match of the tournament at Summit 2018 organized by MIT, Pune.
- Shri Vaibhav Narde awarded as Man of the Series of the tournament at Inter Engineering Cricket Cup organized by Sandip Foundation University, Nashik.
- Shri Tejas Athare awarded as Best Batsman of the tournament at Inter Engineering Cricket Cup organized by Sandip Foundation University, Nashik