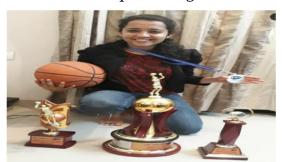

In Refile Shooting Rutuja Badade from S E Mechanical Department was participated in Khelo India Competition and secured silver medal in 25m sport pistol junior civilian team organized by **NATIONAL ASSOCIATION** RIFLE OF INDIA. held at Thruvananthapuram, Kerela