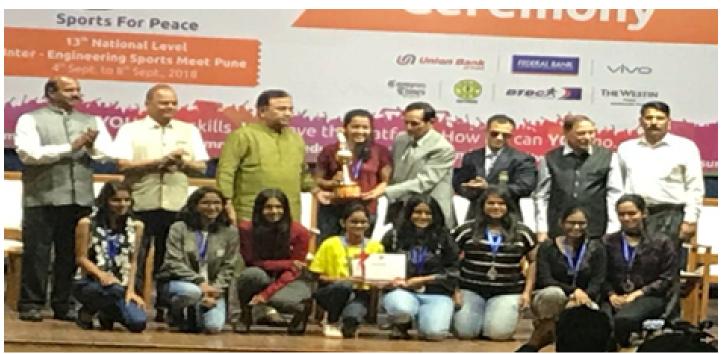

# 9) MIT SUMMIT 2018-19 organized by MIT-WPU

MIT Summit is a national level inter-engineering tournament organised by MIT. Every year more than 20 women teams participate in the basketball event.

The AISSMSCOE women's basketball team stood second in the Basketball event of Summit'18.

The team members were:

1. Ashmi Katariya (C)
2. Miheeka Khair
3. Mrunal Kashilkar
4. Swasti Joshi
5. Pradnya Sankpal
6. Vinaya Salunkhe
7. Swarali Salunkhe
8. Rosy D'souza
9. Noopur Kaulgi
(TE)

Ashmi Katariya was awarded as best player and top scorer for basketball in Summit 2019.

Ashmi Katariya was awarded as best player and top scorer for basketball in Summit 2019.

Lawn Tennis Team

MIT Loni – Runner-Up