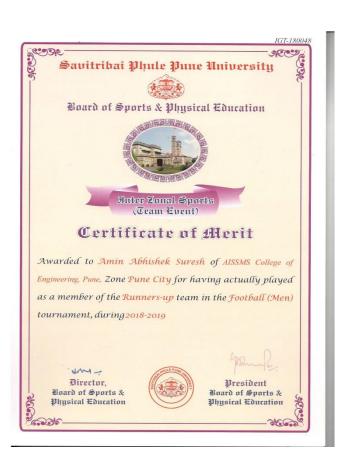

### Certificate of Merit

Awarded to Thombre Manjiri Manjit of AISSMS College of Engineering, Pune, Zone Pune City for having actually played as a member of the Winner team in the Football (Women) tournament, during 2018-2019