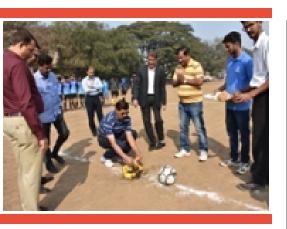

# A STATE LEVEL FOOTBALL TROPHY 2019

The Shahu Football Trophy was Inaugurated by the hands of Chief guest Shri Suresh Pratap Shinde (Honorary Joint Secretary, AISSM Society),Shri Uttamrao Patil (Treasurer, AISSM Society), Shri Rahul Yadav (AISSM Society Governing committee Member),Shri Nikhil Khanse(AISSM Society Managing committee Member), Dr D S Bormane (Principal, AISSM Society's College of Engineering), Shri S K Giram (Principal, AISSMS Polytechnic), Teaching and Non Teaching Staff. The Introductory speech was given by Dr D S Bormane (Principal, AISSM

Society's College of Engineering) and Vote of thanks was proposed by Dr Manisha kondhare (Director of Physical Education and Sports ) and anchoring was done by Mrs. Deepali Ujalambkar . Total 24 Men's teams from various Colleges of Pune