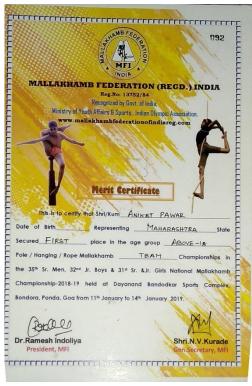

**ANIKET PAWAR** 

**RUTUJA BADADE** 

and National level level events is Athletics, handball, Football , Volley ball Table-tennis , Badminton Kho etc. The achievement of students in various sports events in the academic year 2018-2019.

Mallakhamb In **Aniket** Pawar from S E Mechanical. won the Inter Zonal and National level Competition

VAIBHAV NARDE

In cricket Mahesh Wagaskar B E Mechanical Department and Vaibhav Narde from Computer Department were selected for Inter Zonal Cricket matches.

In Refile Shooting Rutuja Badade from S E Mechanical Department was participated in Khelo India Competition and secured silver medal in 25m sport pistol junior civilian team organized by **NATIONAL ASSOCIATION** RIFLE OF INDIA. held at Thruvananthapuram, Kerela