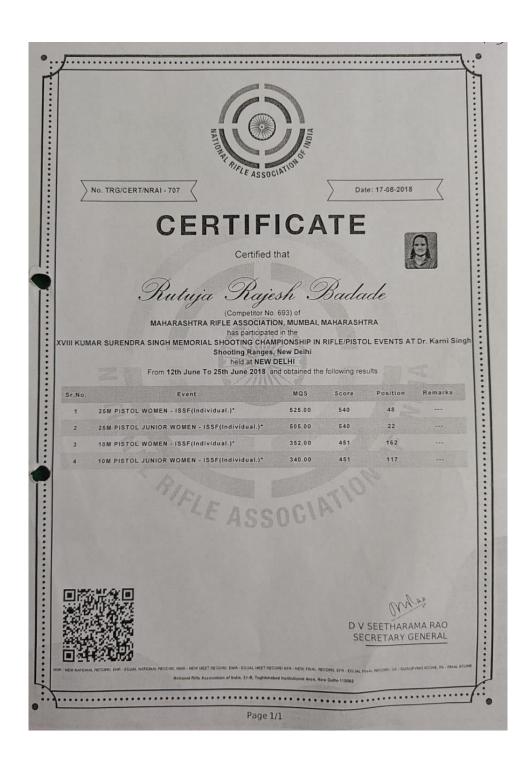

# 5) XVII Kumar Surendra Singh Memorial Shooting, Shooting Range, New Delhi

# Rutuja Badade

In Refile Shooting Rutuja Badade from S E Mechanical Department was participated in Khelo India Competition and secured silver medal in 25m sport pistol junior civilian team organized by **NATIONAL ASSOCIATION** RIFLE OF INDIA. held at Thruvananthapuram, Kerela