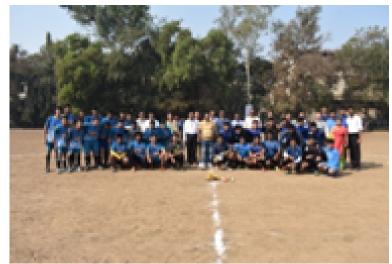

# A STATE LEVEL FOOTBALL TROPHY 2019

The Shahu Football Trophy was Inaugurated by the hands of Chief guest Shri Suresh Pratap Shinde (Honorary Joint Secretary, AISSM Society),Shri Uttamrao Patil (Treasurer, AISSM Society), Shri Rahul Yadav (AISSM Society Governing committee Member),Shri Nikhil Khanse(AISSM Society Managing committee Member), Dr D S Bormane (Principal, AISSM Society's College of Engineering), Shri S K Giram (Principal, AISSMS Polytechnic), Teaching and Non Teaching Staff. The Introductory speech was given by Dr D S Bormane (Principal, AISSM

Society's College of Engineering) and Vote of thanks was proposed by Dr Manisha kondhare (Director of Physical Education and Sports ) and anchoring was done by Mrs. Deepali Ujalambkar . Total 24 Men's teams from various Colleges of Pune