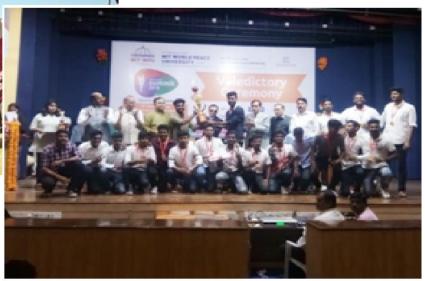

# A STATE LEVEL FOOTBALL TROPHY 2019

The Shahu Football Trophy was Inaugurated by the hands of Chief guest Shri Suresh Pratap Shinde (Honorary Joint Secretary, AISSM Society),Shri Uttamrao Patil (Treasurer, AISSM Society), Shri Rahul Yadav (AISSM Society Governing committee Member),Shri Nikhil Khanse(AISSM Society Managing committee Member), Dr D S Bormane (Principal, AISSM Society's College of Engineering), Shri S K Giram (Principal, AISSMS Polytechnic), Teaching and Non Teaching Staff. The Introductory speech was given by Dr D S Bormane (Principal, AISSM

Society's College of Engineering) and Vote of thanks was proposed by Dr Manisha kondhare (Director of Physical Education and Sports ) and anchoring was done by Mrs. Deepali Ujalambkar . Total 24 Men's teams from various Colleges of Pune

| S.No | Name of the<br>College | Award                     | Name of the Players |
|------|------------------------|---------------------------|---------------------|
| 1    | MIT COE                | Best Player               | Hrishikesh Chavan   |
| 2    | MIT COE                | Best GoalKeeper           | Prasad Pathak       |
| 3    | MIT COE                | Golden Boot               | Ashish Dubey        |
| 4    | AIT                    | Man of the<br>Series      | Archit Singh        |
| 5    | AIT                    | Shahu Trophy<br>Runner Up | Team                |
| 6    | MIT COE                | Shahu Trophy<br>Winner    | Team                |