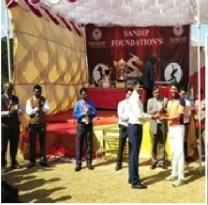

# College Cricket team secured Winner and Runner up at various competition organized by College of Engineering, Pune.

- Our College cricket team secured Winner at Summit 2018 organized by MIT, Pune.
- Our College cricket team secured Winner at Inter Engineering Cricket Cup organized by Sandip Foundation University, Nashik.
- Shri Abhijeet Kadam awarded as Best bowler of the tournament at Summit 2018 organized by MIT, Pune.
- Shri Abhijeet Kadam awarded as man of the match for the final match of the tournament at Summit 2018 organized by MIT, Pune.
- Shri Vaibhav Narde awarded as Man of the Series of the tournament at Inter Engineering Cricket Cup organized by Sandip Foundation University, Nashik.
- Shri Tejas Athare awarded as Best Batsman of the tournament at Inter Engineering Cricket Cup organized by Sandip Foundation University, Nashik