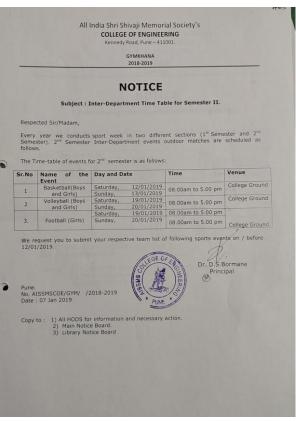

|  |
| Tournament held in the | year <b>2018 - 19</b>   |           |  |

Dr. Aiyaz Hussain Shaikh Secretary
Pune City Zonal Sports Committee,

Prof. (Dr.) Aftab Anwar Shaikh President
Pune City Zonal Sports Committee,
Pune



SAVITRIBAI PHULE PUNE UNIVERSITY



2)

# **PUNE CITY ZONAL SPORTS COMMITTEE**

# Certificate of Honour

| Awarded to |        | AISSMS College of Engineering |                  |  |
|------------|--------|-------------------------------|------------------|--|
| being the  | Fourth | in the Inter-Collegiate       | Table Tennis (M) |  |

Tournament held in the year 2018 - 19

Dr. Aiyaz Hussain Shaikh
Secretary
Pune City Zonal Sports Committee,
Pune

Prof. (Dr.) Aftab Anwar Shaikh

Pune City Zonal Sports Committee, Pune

## 2) Inter-Department Competition 2018-19









# **INTER-DEPARTMENT**

Every year we organize Inter-Department matches for various sports in which all the 8 departments compete against each other to win some points for the overall trophy. The various sports in the Inter-Department tournament are:

| S.No | Name of the Event/Game | Name of the Department            | Achievements/Award |
|------|------------------------|-----------------------------------|--------------------|
| 1    | Cricket (M)            | Civil Engineering Department      | Winner             |
| 2    | Football (M)           | Computer Engineering Department   | Winner             |
| 3    | Football (W)           | Computer Engineering Department   | Winner             |
| 4    | Basketball (M)         | Mechanical S/W Engg. Department   | Winner