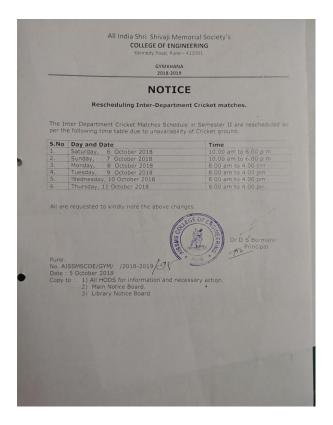

W) |  |
| Tournament held in the | year <b>2018 - 19</b>   |           |  |

Dr. Aiyaz Hussain Shaikh Secretary
Pune City Zonal Sports Committee,

Prof. (Dr.) Aftab Anwar Shaikh President
Pune City Zonal Sports Committee,
Pune



SAVITRIBAI PHULE PUNE UNIVERSITY



2)

# **PUNE CITY ZONAL SPORTS COMMITTEE**

# Certificate of Honour

| Awarded to |        | AISSMS College of Engineering |                  |  |
|------------|--------|-------------------------------|------------------|--|
| being the  | Fourth | in the Inter-Collegiate       | Table Tennis (M) |  |

Tournament held in the year 2018 - 19

Dr. Aiyaz Hussain Shaikh
Secretary
Pune City Zonal Sports Committee,
Pune

Prof. (Dr.) Aftab Anwar Shaikh

Pune City Zonal Sports Committee, Pune

## 2) Inter-Department Competition 2018-19









# **INTER-DEPARTMENT**

Every year we organize Inter-Department matches for various sports in which all the 8 departments compete against each other to win some points for the overall trophy. The various sports in the Inter-Department tournament are:

| S.No | Name of the Event/Game | Name of the Department            | Achievements/Award |
|------|------------------------|-----------------------------------|--------------------|
| 1    | Cricket (M)            | Civil Engineering Department      | Winner             |
| 2    | Football (M)           | Computer Engineering Department   | Winner             |
| 3    | Football (W)           | Computer Engineering Department   | Winner             |
| 4    | Basketball (M)         | Mechanical S/W Engg. Department   | Winner