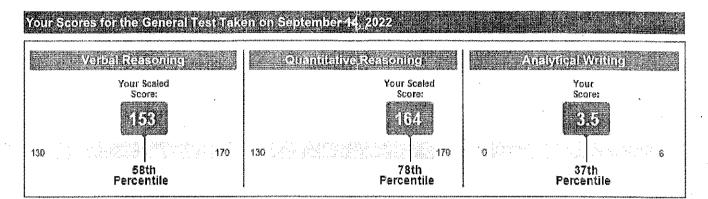

3 | Tay Dark K. V. J. J.    |
| Speaking (0.50)                          | 23 | STATE MONTH TO SEE      |
| Listening<br>(0.30)                      | 28 | ten Danston 01, 2011    |
| Reading<br>(0-30)                        | 50 | Test Dever New 07, 2022 |
| Sum of Highest Section Scores<br>(0-120) | 10 |                         |

Order Score Report(s)

80CK

Note: This report is not valid for transmission of scores to an institution.

#### Gauray Singh

Most Recent Test Date: September 14, 2022

Address: A 201, Prathamesh, Dev Palm, Gopalwadi Road, Daund, Pune, 413801 India

Registration Number: 1417906 Print Date: November 25, 2022

Email: gauravsingh13020@gmail.com

Phone: 91-7972795557

Date of Birth: February 13, 2000

Gender: Male

Intended Graduate Major: Computer Science (0402)



#### Your Test Score History

#### **General Test Scores**

|                    | Verbal Re    | asoning    | Quantifative | Reasoning  | Analytic | al Writing |
|--------------------|--------------|------------|--------------|------------|----------|------------|
| Test Date          | Scaled Score | Percentile | Scaled Score | Percentile | Score    | Percentile |
| September 14, 2022 | 153          | 58         | 164          | 78´        | 3.5      | 37         |

#### **Subject Test Scores**

You do not have reportable test scores at this time.

#### Your Score Recipient(s)

#### Undergraduate Institution

| Report Date Institution (Code)                      | Department (Code)              | Test Title   | Test Date          |
|-----------------------------------------------------