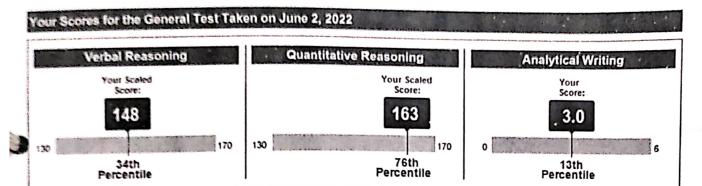

$\mu$  is the mean and  $\sigma$  is the standard deviation of marks of all the candidates who appeared in the paper.

Qualifying in GATE 2023 does not guarantee either an admission to a post-graduate program or a scholarship/assistantship. Admitting institutes may conduct further tests and interviews for final selection.



#### TEST TAKER SCORE REPORT

Note: This report is not valid for transmission of scores to an institution.

#### Frathmesh S. Bhondave

Most Recent Test Date: June 2, 2022

Address: Shranshna paradise, b-104, sec-6, moshi pradhikaran, pune, 412105 India

Registration Number: 0604739 Print Date: November 5, 2022

Email: produce sh bhondaya?@grapil com

Phone: 91-9054337039

Date of Birth: November 3, 1998

Gender Male

Intended Graduate Major: Computer Science (0402)



#### Your Test Score History

#### **General Test Scores**

| Test Date         | Verbal Reasoning |            | Quantitative Reasoning |            | Analytical Writing |            |
|-------------------|------------------|------------|------------------------|------------|--------------------|------------|
|                   | Scaled Score     | Percentile | Scaled Score           | Percentile | Score              | Percentile |
| June 2, 2022      | 148              | 34         | 163                    | 76         | 3.0                | 13         |
| November 11, 2019 | 142              | 16         | 165                    | 81         | 2.5                | 6          |

#### Subject Test Scores

You do not have reportable test scores at this time.

#### Your Score Recipient(s