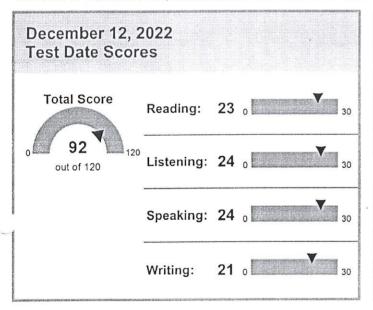

30-30

Copyright © 2021 by ETS. All rights reserved. ETS, the ETS logo, M

egistered trademarks of ETS in the United States and other countries.





Name: Waichal, Srushti Niranjan

Last (Family/Surname) Name, First (Given) Name Middle Name

Email: srushtiwaichal@gmail.com

Gender: Female

Appointment Number: 2694 7122 2792 1966

Test Date: December 12, 2022 Date of Birth: August 05, 2001

Waichal, Srushti Niranjan 1187/20, Rekhankan, Rajarampuri 6th Lane Kolhapur, Maharashtra 416008 India

Country of Birth: India Native Language: Marathi

Test Center: STNRPIND - Home Edition

Test Center Country: India

Security Identification

ID Type: PASSPORT

ID No.: xxxxxxxxxxxxxxxxxxxxxx8858

Issuing Country: India



78

78

THIS IS A PDF SCORE REPORT, DOWNLOADED AND PRINTED BY THE TEST TAKER.



#### MyBest® Scores Your highest section scores from all valid test dates, as of December 16, 2022. Sum of Highest Reading: **Section Scores** Test Date: Dec 12, 2022 92 Listening: Test Date: Dec 12, 2022 out of 120 Speaking: Test Date: Dec 12, 2022 Writing: Test Date: Dec 12, 2022

6003

5248

A total score is not reported when one or more sections have not been administered. Expired scores are not included in MyBest® calculations.

> gistered trademarks of ETS in the United States and other countries. S

76-76

Copyright © 2021 by ETS. All rights reserved. ETS, the ETS logo, MYBEST, TOEFI





Name: Wagh, Mahant

Last (Family/Surname) Name, First (Given) Name Middle Name

Email: waghmahant@gmail.com

Gender: Male

Appointment Number: 6013 8102 2688 8876

Date of Birth: May 29, 2001

Te