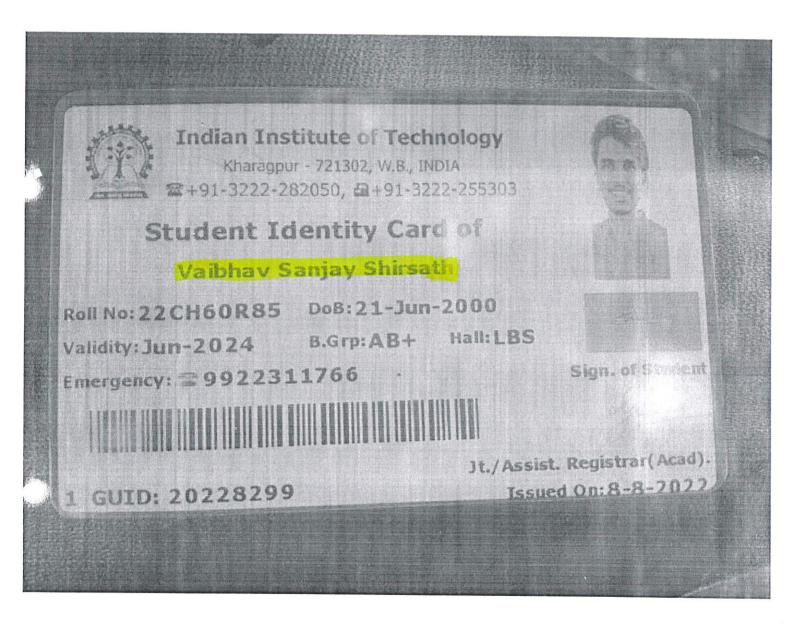

|
|          |                                        |                |

Aimt, in words(Rs.): Seventy Thousand Seven Hundred Fifty Only

Paid by: Demand Draft Rs. 70,750.00 DD No.: 006419 Bank

Name: ICICI Date: 2022-07-02

Narration: Pranav Pawar Master of Chemical Engineering (2022 -

2024)Next Installment

Signature

(Accounted by : Sachin Kadam Ar And Fa)



Scanned by Tap Scanner

## INSTITUTE OF CHEMICAL TECHNOLOGY

CATEGORY - I DEEMED TO BE UNIVERSITY under UGC Elite Status & Centre of Excellence -

## **Government of Maharashtra**

MATUNGA, MUMBAI-400019, INDIA

Chemical Engineering







- youauan

Roll No.: 22CHE218



Pranav

Hard Harry

Rupchand

(Middle Name)

Pawar

day kama

Class M.Chem

Year 2022-23

Validity: DEC-2024

Registrar RRDonling

Scanned with CamScanner





No.: IIT/Acad (PGS&R)/JMP/Offer/2022-2023/2022114912414

Dated: 12-07-2022

To

Mr./Ms.VAIBHAV SANJAY SHIRSATH

AT POST BAHADURI TAL CHANDWAD DIST NASHIK Vill/City: NASHIK P.S.: Dist.: State: MAHARASHTRA Pin: 422205

SUBJECT: Provisional Offer of Admission to the Joint M.Tech/MCP-PhD Programme 2022

Course Offered: Chemical Engineering (CH)

#### Dear Mr./Ms. VAIBHAV SANJAY SHIRSATH

In continuation to our earlier communication to you on the above-mentioned subject, please note that the Registration for the above programme is scheduled to be held on August 01, 2022. You are required to report at 9.00 a.m. on August 01, 2022 at the Kalidas Auditorium located in the Vikramshila Complex of the Institute for welcome address and registration. This offer is purely provisional subject to fulf