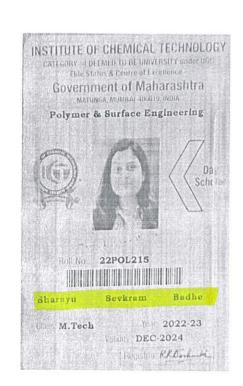

- As part of your degree program prerequisites, you will need to complete a one credit hour Professional Development course. Details on the course can be viewed at *jindal.utdallas.edu/advising/new-students*.
- Plan time to visit the Advising Office to review the requirements of your degree plan and to remove your advising hold. Please try to plan several visits while you are a student.
- You will also receive information about the Jindal School of Management's Graduate Orientation program, please make it a priority to attend this important event.