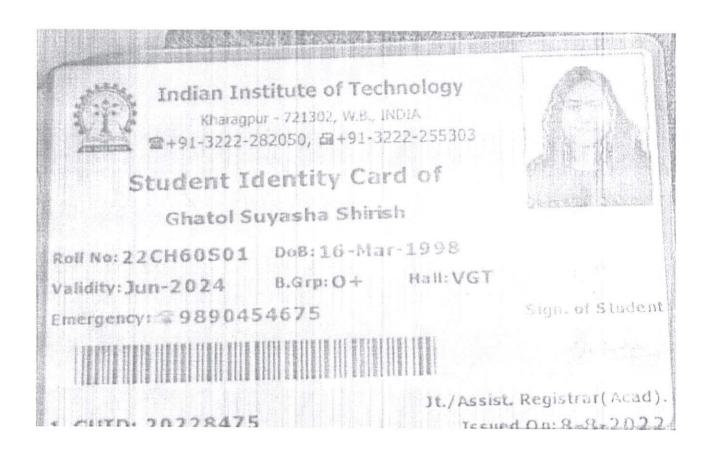

# TRANSFERENCE / LEAVING CERTIFICATE

(Under Ordinance 74 of the Savitribai Phule Pune University)

(No Change in any entry in this Certificate shall be made except by issuing authority and any infringement of this requirement is liable to involve the imposition of penality including rustication)