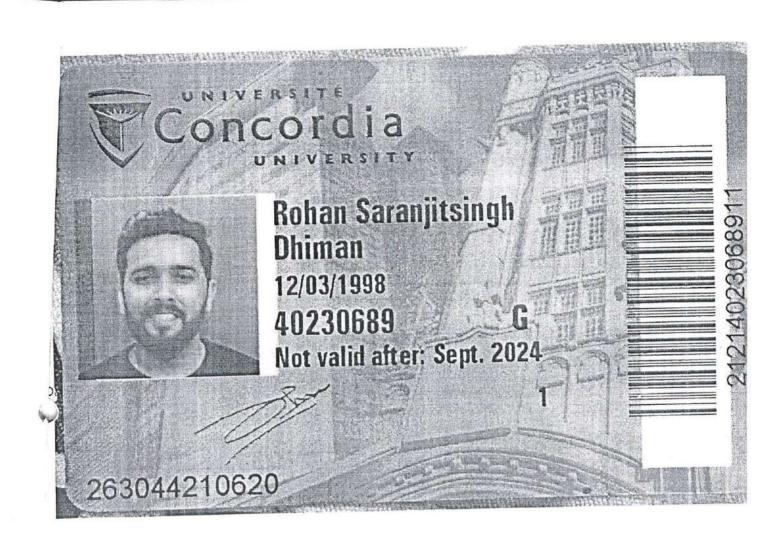

# AISSMS COLLEGE OF ENGINEERING ज्ञानम् सकलजनिहताय

Accredited by NAAC with "A+" Grade | NBA - 6 UG Programmes

| Sr No | Year      | Name of student who enrolled for higher education | Program graduated from | Name of institution joined                                                                                                    | Page No |
|-------|-----------|---------------------------------------------------|------------------------|-------------------------------------------------------------------------------------------------------------------------------|---------|
| 1     | 2019-2020 | Ghorpade Shreyas Abhay                            | Computer Engineering   | Higher Education for Msc at Cardiff University                                                                                | 1       |
| 2     | 2019-2020 | Shreya Milind Upasani                             | Computer Engineering   | Khoury College of Computer Sciences at Northeastern University MS                                                             | 5       |
| 3     | 2019-2020 | Pooja Nangude                                     | Computer Engineering   | Higher Education for Master of Science in Comp. Scienceat Northeastern University Khoury College of Computer Science, Boston. | 7       |
| 4     | 2019-2020 | Sankpal Pradnya Shivaji                           | Computer Engineering   | Higher Education for M. Tech at MIT World Peace University, Pune.                                                             | 9       |
| 5     | 2019-2020 | Khandagale Swapneel Raosaheb                      | Computer Engineering   | Higher Education for M. Tech at Amrita Vishwa Vidyapeetham, Amritapuri.                                                       | 11      |
| 6     | 2019-2020 | Chaudhari Anjali Milind                           | Computer Engineering   | Higher Education for MS in Comp. at USC University of Southern California                                                     | 12      |
| 7     | 2019-2020 | Rohan saranjitsingh Dhiman                        | Computer Engineering   | Higher Education for MS in Comp Concordia University                                                                          | 14      |
| 8     | 2019-2020 | Patil Devesh Sunil                                | Electrical Engineering | M.Tech at SP College of Engg Mumbai                                                                                           | 15      |
| 9     | 2019-2020 | Solankar Darshan S                                | Electrical Engineering | PGDIM COEP Pune                                                                                                               | 16      |
| 10    | 2019-2020 | Patil Pranil Bhika                                | Electrical Engineering | Mtech at COEP, Pune                                                                                                           | 18      |
| 11    | 2019-2020 | Bhirud Gaurav Krishna                             | Electrical Engineering | Mtech at COEP, Pune                                                                                                           | 19      |
| 12    | 2019-2020 | Ganorkar Vaibhav                                  | Electrical Engineering | VIT Vellore - Mtech                                                                                                           | 20      |
| 13    | 2019-2020 | Thorat Mrunal Sanjay                              | Electrical Engineering | MBA - Sihgad Institute                                                                                                        | 21      |
| 14    | 2019-2020 | Anurag Kulkarni                                   | Civil Engineering      | Vellore Institute of technology                                                                                               | 23      |