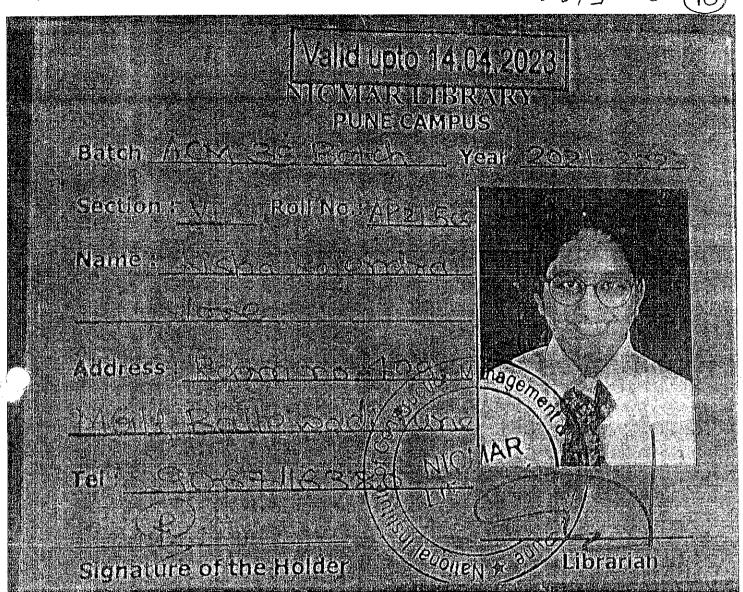

It is your responsibility to check your BRP card once you have received it to ensure that you have been given the correct leave to remain and that there are no errors including incorrect names, working hours and start and end dates. If your BRP card does contain error/s please contact our International Student Support team at ISS@cardiff.ac.uk as soon as possible in order for them to assist you on this matter.