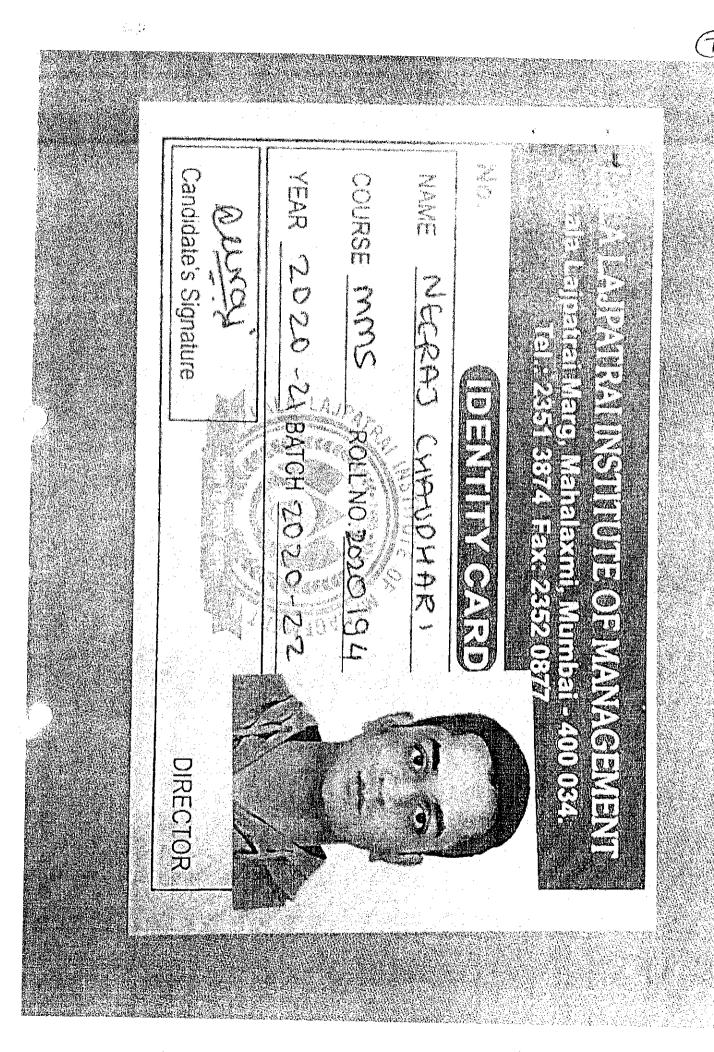

Further information on immigration and studying in the UK is available at:

https://www.gov.uk/browse/visas-immigration/study-visas

https://www.ukcisa.org.uk/Information--Advice/Visas-and-Immigration/Student-immigration-the-basics