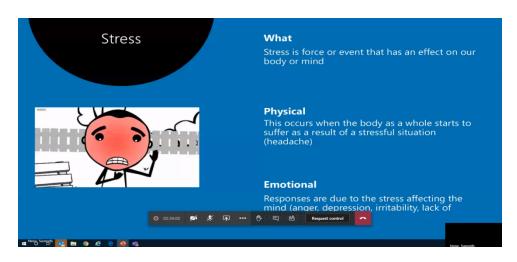

ng the acupressure points 29-30/07/2020



Interaction with students Date: 29-30/07/2020 **Day 1, Session-2:** 

The session initiated with the introduction of the speaker, Mrs. Archana Nene by Ms. Dikshita Mehta (student coordinator). Mrs. Archana is a Psychotherapist, Bramalea Community Health Centre, Brampton, Canada; she then took over by performing a quick mind-calming exercise which all the participants followed by observing her. She started her talk by explaining what stress is and telling about the types of stress. She cleared that all stress is not necessarily bad but it can be differentiated into good and bad stress. In the end, she again practised a breathing exercise with the participants. The students actively participated and got their doubts cleared from Mrs. Archana Nene.



Mrs. Archana Nene explaining impact of stress

Date: 29-30/07/2020



Interaction with students Date: 29-30/07/2020

#### Day 1, Session-3

The session began with Ms. Shraddha Darshale (Student coordinator) introducing the guest speaker Mr. Sumedh Nene who is a technical communication professional and he has a rich experience working with global companies. He explained four topics briefly i.e. Resume, Portfolio, Why hire to me? common interview questions. He gave some tips on writing a good resume. Further, he discussed the importance of Portfolio and informed us about the types of questions asked in an interview. The students actively participated and got their doubts cleared from the invited speaker.





Interaction with students Date: 29-30/07/2020

#### Day 1, Session-4

The guest s