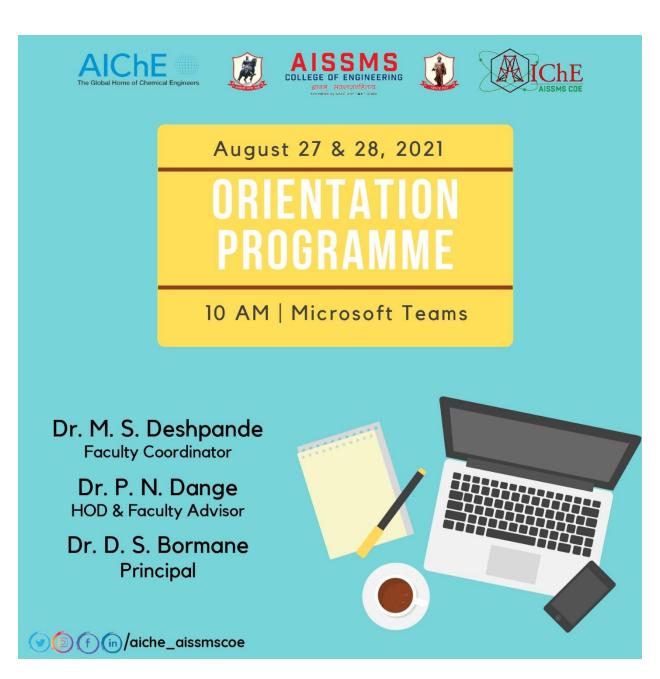

ज्ञानम् सकलजनहिताय Accredited by NAAC with "A+" Grade

Title: Being Interview Ready and Cultivating Emotional Intelligence for Work

Speaker: Ms. Monika Nehe, TCS, Lead Business group HR, BFSI-US West

**Date**: - 24/08/2021

**Time**: (01:00 pm - 02:00 pm)

Objectives: To make aware of Industry working environment and cultivating emotional

Intelligence for work