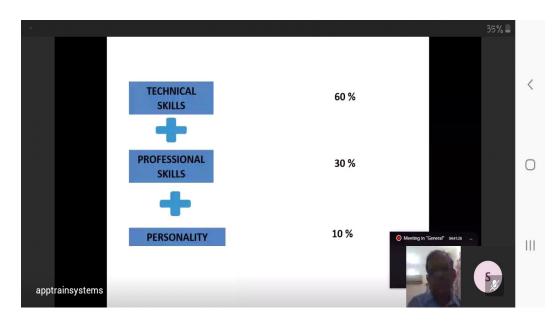

#### **Outcomes:**

Here students learned about Emotional Intelligence at work place, career growth & increasing opportunities. Emotional intelligence is perhaps most effective and impactful when applied to leadership and management; higher EI/EQ in leadership has effect of positivity and efficiency in an organization.