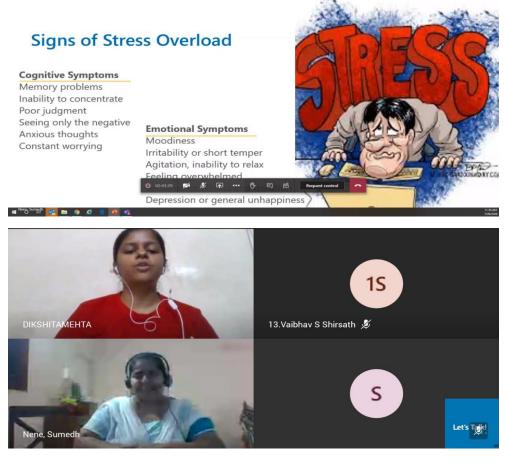

ate: 29-30/07/2020 **Day 1, Session-2:** 

The session initiated with the introduction of the speaker, Mrs. Archana Nene by Ms. Dikshita Mehta (student coordinator). Mrs. Archana is a Psychotherapist, Bramalea Community Health Centre, Brampton, Canada; she then took over by performing a quick mind-calming exercise which all the participants followed by observing her. She started her talk by explaining what stress is and telling about the types of stress. She cleared that all stress is not necessarily bad but it can be differentiated into good and bad stress. In the end, she again practised a breathing exercise with the participants. The students actively participated and got their doubts cleared from Mrs. Archana Nene.



Mrs. Archana Nene explaining impact of stress

Date: 29-30/07/2020



Interaction with students Date: 29-30/07/2020

#### Day 1, Session-3

The session began with Ms. Shraddha Darshale (Student coordinator) introducing the guest speaker Mr. Sumedh Nene who is a technical communication professional and he has a rich experience working with global companies. He explained four topics briefly i.e. Resume, Portfolio, Why hire to me? common interview questions. He gave some tips on writing a good resume. Further, he discussed the importance of Portfolio and informed us about the types of questions asked in an interview. The students actively participated and got their doubts cleared from the invited speaker.





Interaction with students Date: 29-30/07/2020

#### Day 1, Session-4

The guest speaker for the session was Prof N. P. Mavale, an assistant professor a