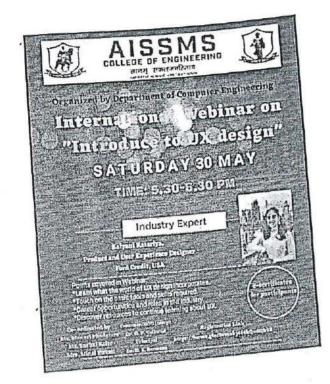

KEN Scanner

Ü







PUNE

# DEPARTMENT OF COMPUTER ENGINEERING

Objectives of Webinar: Career in Cyber Security Date of Webinar:08th May 2020 at 4.30pm to 5.30 pm.

Expert Name: Mr. Paras Shah

Expert Organization:HackersEra, Pune. About Expert: Computer Engineering Department under IE(I)Students' Chapter organized Expert Lecture on Career in Cyber Security, on 08th May 2020 for students.40 students

actively participated in this webinar. During student interaction, Mr. Parasdiscussed about various career options in Cyber Security and how to prepare for it. He also explained need of Cyber Security Applications in current market. All the doubts of students were well clarified by Mr. Paras Shah. This webinar was successful enough to guide students regarding their career in future



2

1



Maris a

H.O.D. Computer Engg Dept AISSMS COE PHHE









#### DEPARTMENT OF COMPUTER ENGINEERING

Objectives of STTP: To make the audience aware about Digital Transformation

Date of STTP: 11th June 2020 to 13th June 2020

About STTP:

Computer Engineering Department under IE(I)Students' Chapter and Codigo Madrid students' Club organized a National Level STTP on "Digital Transformation" from 11<sup>th</sup> June 2020 to 13<sup>th</sup> June 2020 for faculties and students in Engineering and MCA/MCM colleges. Around 240 faculties and students all over India actively participated in this STTP. In this STTP, total 6 sessions on different current trends had been organised.

Session 1: Data Engineering by Mr.Prince Arora

Session 2: Digital Marketing by Mr.Swapnil Pase

Session 3: Internet