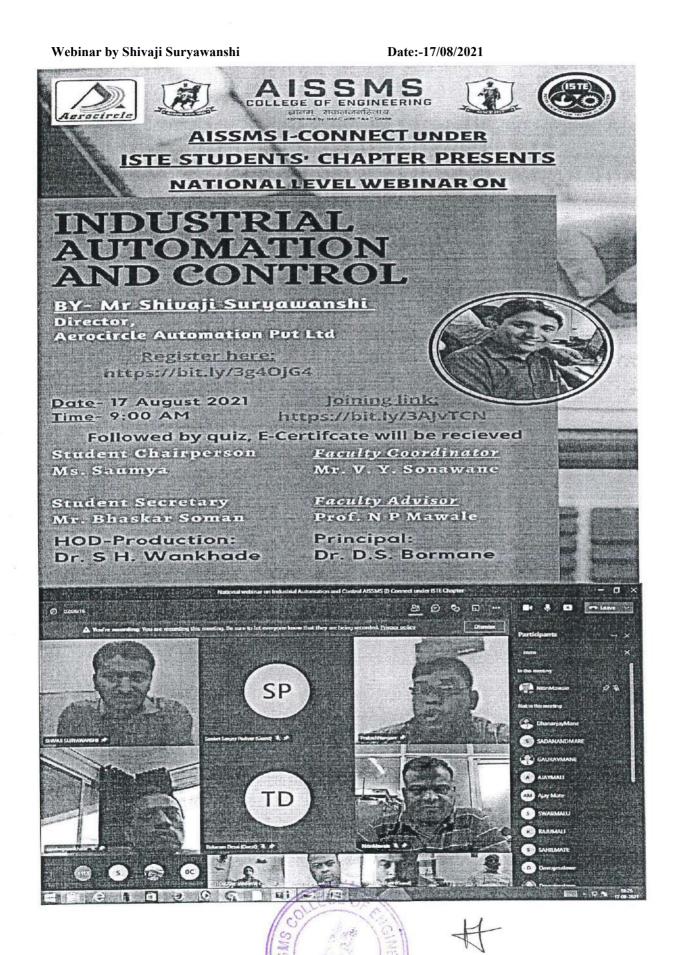

- 2. Fault on feeder1 is simulated by short.
- 3. The circuit breaker CB6 opens, CB6 colour changes to blue.
- 4. Alarm gets generated.