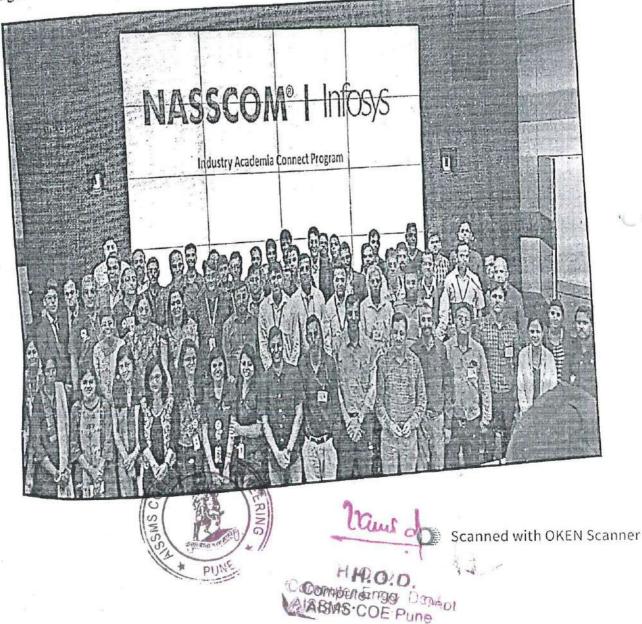

The Quiz stared and the platform used for it was Kahoot. Total no of Questions were 20 and time given for each question was 45 sec. After the successful completion of quiz the winners were declared on virtual podium and congratulated all winners. Further, Quiz discussion session was been conducted in which the Speakers (Mr. Vijay & Mr. Vignesh) of Basics of Python & numpy cleared all the Quiz questions and answers with reasons.