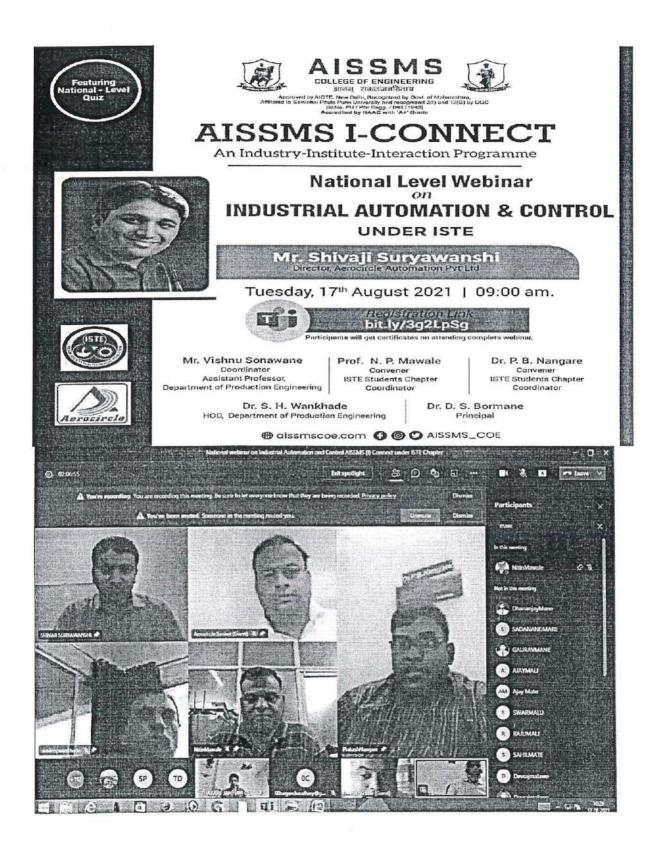

- 2. Fault on feeder1 is simulated by short.
- 3. The circuit breaker CB6 opens, CB6 colour changes to blue.
- 4. Alarm gets generated.