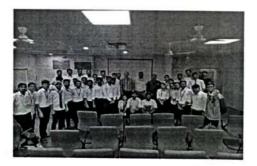

### Notice

Date: 20<sup>th</sup> April 2023

Department of Electrical Engineering is going to organize 3 days' workshop on **MATLAB and SIMULINK** for all TE Electrical students from 24-26 April 2023 under IEI and IETE Student chapters.

Resource persons are:

- Dr.A.A.Apte, Associate Professor, EED ,AISSMS COE Pune
- Mr.V.S.Ponkshe Assistant Professor, EED ,AISSMS COE Pune
- Mrs.P.K.Sankala Assistant Professor, EED ,AISSMS COE Pune

The workshop provides hands on training of MATLAB. The detail schedule is as follows.

Through,

Head of Department (Electrical Engineering)

Co-ordinator

Department of Electrical Engineering AISSMS College of Engineering, Pune-

Session conducted by Prof V.S. Ponkshe

Date : 24 April 2023

Session conducted by Prof P.K. Sankala