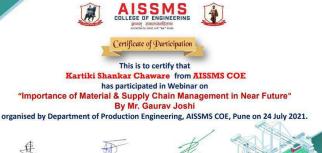

## **Electrical Engineering Department**

COLLEGE OF ENGINEERING ज्ञानम् सकलजनहिताय

**One day Workshop** on **Fabrication of Buck converter** (23<sup>rd</sup> Nov 2021)

Faculty Co-ordinator: Prof P.K. Sankala