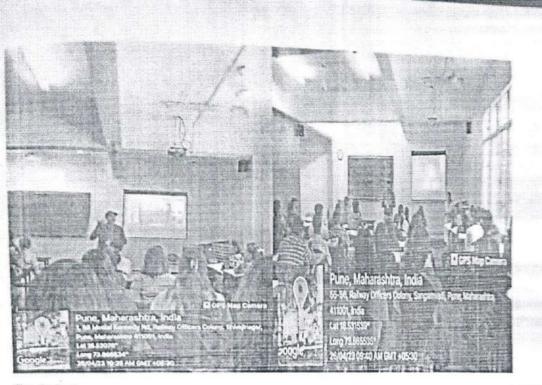

### Notice

Date: 20<sup>th</sup> April 2023

Department of Electrical Engineering is going to organize 3 days' workshop on **MATLAB and SIMULINK** for all TE Electrical students from 24-26 April 2023 under IEI and IETE Student chapters.

Resource persons are:

- Dr.A.A.Apte, Associate Professor, EED ,AISSMS COE Pune
- Mr.V.S.Ponkshe Assistant Professor, EED ,AISSMS COE Pune
- Mrs.P.K.Sankala Assistant Professor, EED ,AISSMS COE Pune

The workshop provides hands on training of MATLAB. The detail schedule is as follows.

Through,

Head of Department (Electrical Engineering)

Co-ordinator

Department of Electrical Engineering AISSMS College of Engineering, Pune-

Session conducted by Prof V.S. Ponkshe

Date : 24 April 2023

Session conducted by Prof P.K. Sankala

Date: 25 April 2023

Session conducted by Dr A.A. Apte

Date: 26 April 2023

Session conducted by Dr. A A Apte

Date:26 April 2023

ज्ञानम् सकलजन्महेतास Accredited by NAAC with "A+" Grada

DEPARTMENT OF ELECTRICAL ENGINEERING