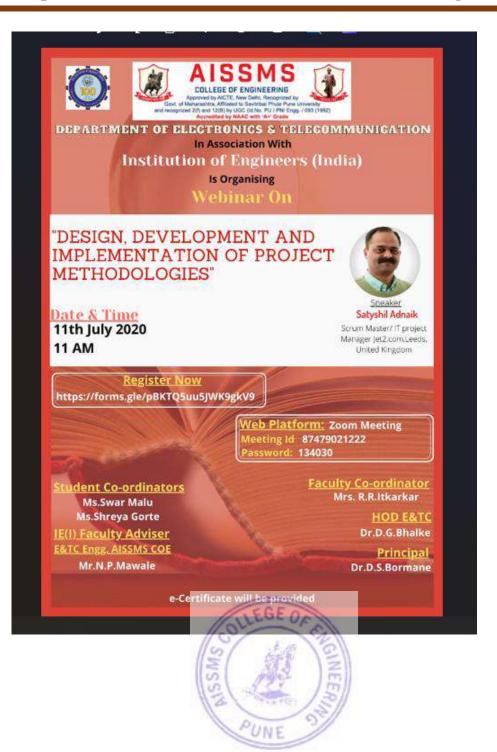

Resource persons are:

- Dr.A.A.Apte, Associate Professor, EED ,AISSMS COE Pune
- Mr.V.S.Ponkshe Assistant Professor, EED ,AISSMS COE Pune
- Mrs.P.K.Sankala Assistant Professor, EED ,AISSMS COE Pune

The workshop provides hands on training of MATLAB. The detail schedule is as follows.