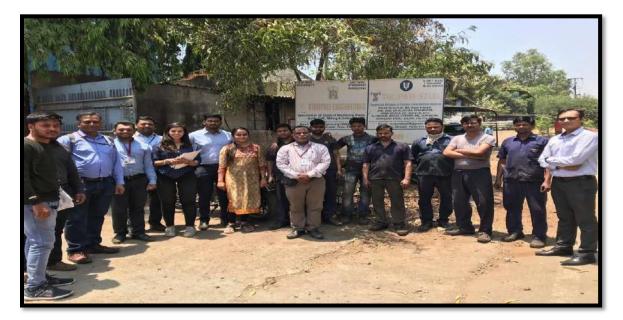

### Notice

Date: 20<sup>th</sup> April 2023

Department of Electrical Engineering is going to organize 3 days' workshop on **MATLAB and SIMULINK** for all TE Electrical students from 24-26 April 2023 under IEI and IETE Student chapters.

Resource persons are:

- Dr.A.A.Apte, Associate Professor, EED ,AISSMS COE Pune
- Mr.V.S.Ponkshe Assistant Professor, EED ,AISSMS COE Pune
- Mrs.P.K.Sankala Assistant Professor, EED ,AISSMS COE Pune

The workshop provides hands on training of MATLAB. The detail schedule is as follows.