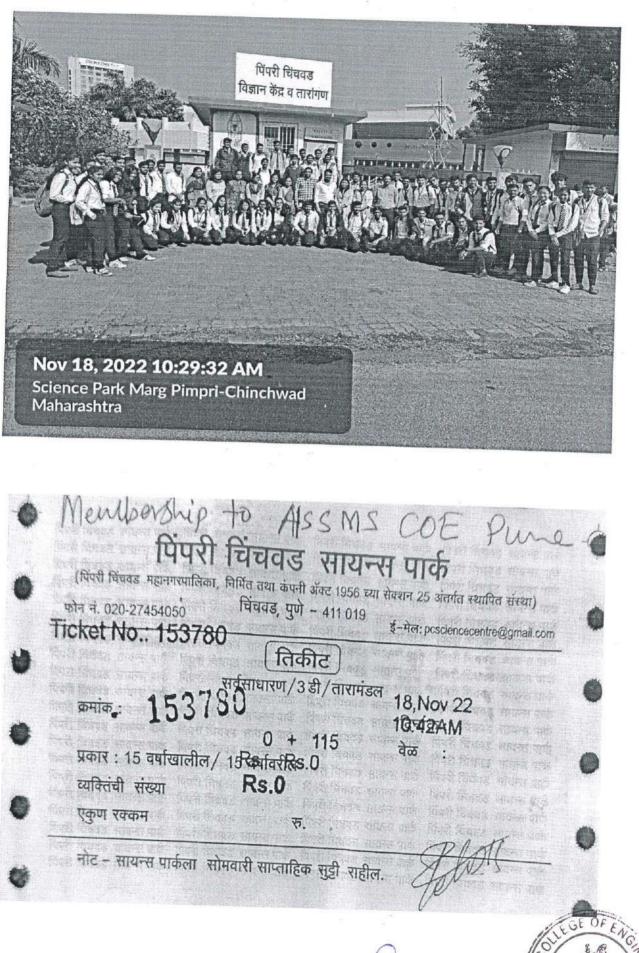

### Topic : "Workshop on Python for Data Science (Day 1 and 2)" Basics of Python

AISSMS College of Engineering, Department of Electronics & Telecommunication Engineering Club DAEXUS successfully completed the DAY - 1 and 2 of "Workshop on Python for Data Science" on 8<sup>th</sup> & 9<sup>th</sup> of March, 2023 on Wednesday and Thursday at 2:00 pm. The Speaker for DAY - 1 and 2 were Mr. Vijay Amble (Club Lead of DAEXUS) and Ms. Prachi Kshirsagar (Media Lead of Club DAEXUS)