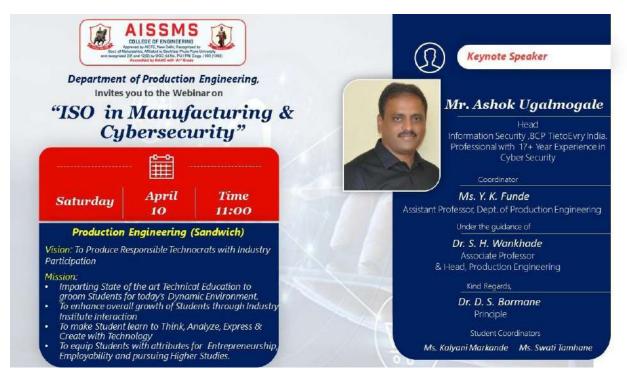

In all the three session, hands on training were given to the students and were asked to submit assignment. On successful completion of assignment, students will be provided with the certificates.