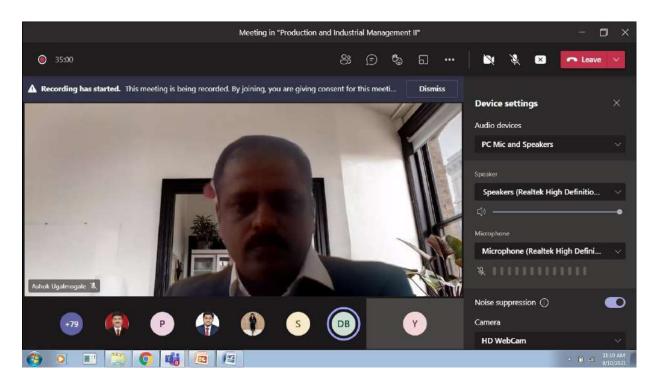

In all the three session, hands on training were given to the students and were asked to submit assignment. On successful completion of assignment, students will be provided with the certificates.