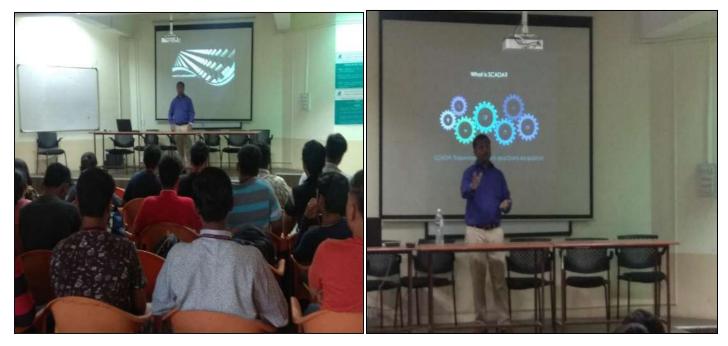

Maestrotek Innovations Pvt Ltd,pune as a Project Manager. He has completed B.E. in Electronics engineering from KIT's College Of Engg, Kolhapur. He has total 12 yrs of experience.

Computer Engineering Department organized Expert Lecture on SCADA and automation, on 31<sup>st</sup> July, 2019 to bridge the gap between industry and institute.

During student interaction, Mr.Sheshraj S Jankar spoke about the booming technology now days in market. He explained all about SCADA and automation. Also he was share some key notes about other automation and simulation tools and techniques etc. All the doubts of students well clarified by Mr.Sheshraj S Jankar.

This expert lecture was successful enough to students. And also bridge the gap between industry and institute.





# Glimpses of the event:



Expert Session Sheshraj Jankar

NSO

(Mr.N.S.Devekar)

Subject Incharge

Date:-31/07/2019



(Dr. D.P.Gaikwad) H.O.D.







### **REPORT ON**

# **EXPERT LECTURE** on

# "Agile Project Management"

**Objectives of Expert Lecture** : Knowledge sharing about Agile Project Management

**Date of expert:** 01<sup>st</sup> Aug, 2019 at 10.30 am to 11.30 am.

Expert Name: Mr.Shardul.S.Jadhav. (Project manager)

Expert Organization: Tata Consultancy Services.

**About Expert:** Mr.Shardul.S.Jadhav currently working in TCS as a Project Manager. He has completed B.E. in Electronics engineering from KIT's College Of Engg, Kolhapur. He has total 12 yrs of experience.

Computer Engineering Department organized Expert Lecture on Agile Project Management, on 01<sup>st</sup> Aug, 2019. to bridge the ga