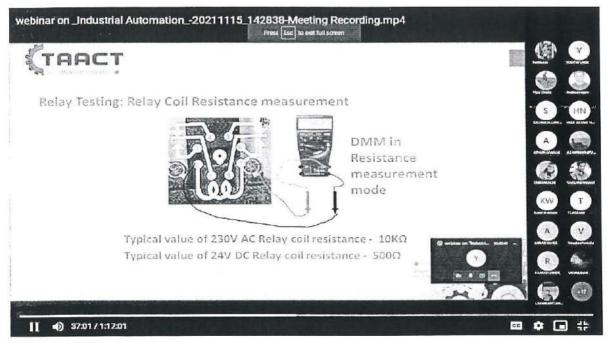

- 2. Fault on feeder1 is simulated by short.
- 3. The circuit breaker CB6 opens, CB6 colour changes to blue.
- 4. Alarm gets generated.

### Fault on feeder2

 Prefault condition is taken as 45A flowing in Feeder 1(with 3 switches on) 30A flowing in Feeder 2(with 2 switches on)

| Mı                   |       |        | M2     |       |        | M3     |       |         |
|----------------------|-------|--------|--------|-------|--------|--------|-------|---------|
| <mark>∨ (</mark> k∨) | I (A) | P (kW) | ∨ (kV) | I (A) | P(kW)  | V (kV) | I (A) | P(kW)   |
| 11                   | 45    | 857.36 | 11     | 30    | 571.57 | 33     | 25    | 1423.94 |