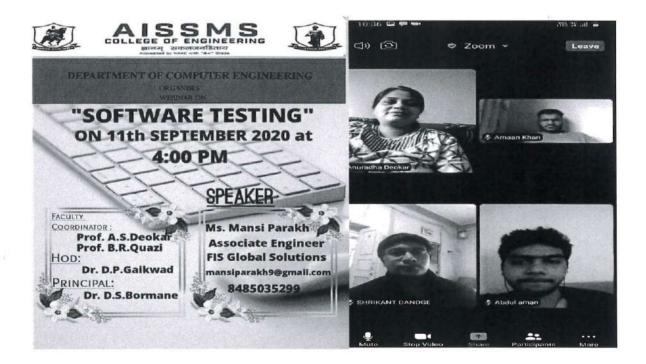

At last, the QnA session was been conducted in which Mr. Niraj, Mr. Vijay & Mr. Vignesh cleared all the doubts of participants. Thus, Mr. Vijay concluded the session by thanking all the participants and announced about the Quiz 1 (Basics of Python & numpy)