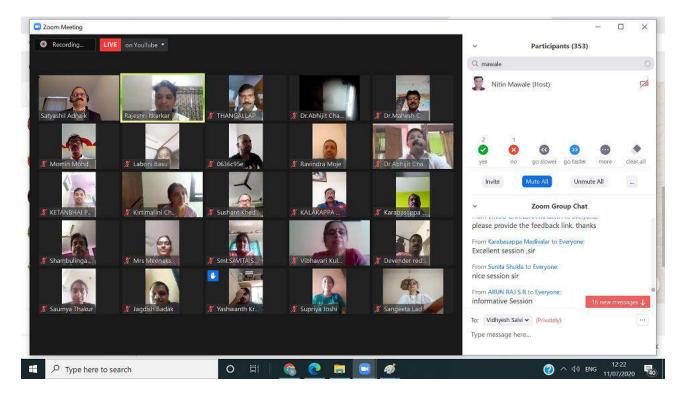

Resource persons are:

- Dr.A.A.Apte, Associate Professor, EED ,AISSMS COE Pune
- Mr.V.S.Ponkshe Assistant Professor, EED ,AISSMS COE Pune
- Mrs.P.K.Sankala Assistant Professor, EED ,AISSMS COE Pune

The workshop provides hands on training of MATLAB. The detail schedule is as follows.