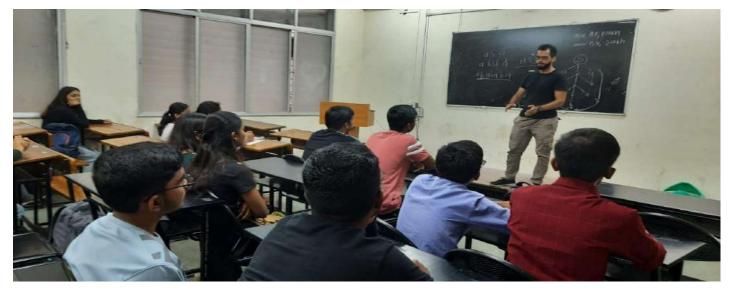

Through,

Head of Department (Electrical Engineering)

Co-ordinator

Department of Electrical Engineering AISSMS College of Engineering, Pune-

Session conducted by Prof V.S. Ponkshe

Date : 24 April 2023

Session conducted by Prof P.K. Sankala