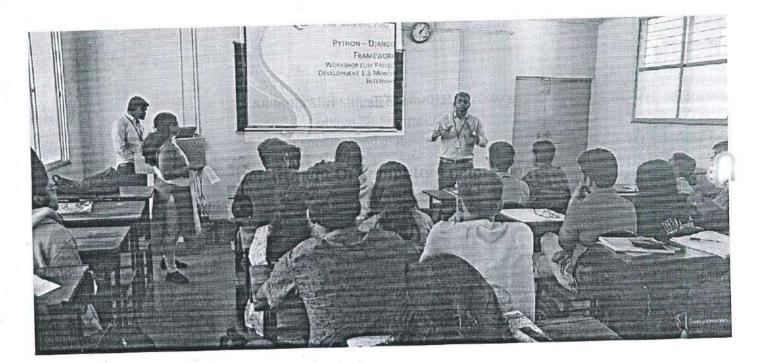

### Notice

Date: 20<sup>th</sup> April 2023

Department of Electrical Engineering is going to organize 3 days' workshop on **MATLAB and SIMULINK** for all TE Electrical students from 24-26 April 2023 under IEI and IETE Student chapters.

Resource persons are:

- Dr.A.A.Apte, Associate Professor, EED ,AISSMS COE Pune
- Mr.V.S.Ponkshe Assistant Professor, EED ,AISSMS COE Pune
- Mrs.P.K.Sankala Assistant Professor, EED ,AISSMS COE Pune

The workshop provides hands on training of MATLAB. The detail schedule is as follows.

Through,

Head of Department (Electrical Engineering)

Co-ordinator

Department of Electrical Engineering AISSMS College of Engineering, Pune-

Session conducted by Prof V.S. Ponkshe

Date : 24 April 2023

Session conducted by Prof P.K. Sankala