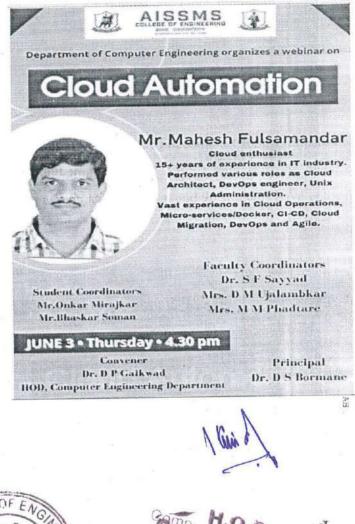

Faculty Adviser : Mr. V. B. Gawai

Speaker : Mr. Pranav Patil and Mr. Vijay Amble