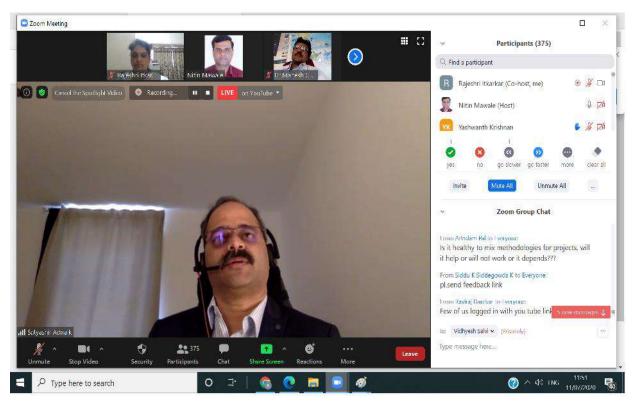

### Notice

Date: 20<sup>th</sup> April 2023

Department of Electrical Engineering is going to organize 3 days' workshop on **MATLAB and SIMULINK** for all TE Electrical students from 24-26 April 2023 under IEI and IETE Student chapters.

Resource persons are:

- Dr.A.A.Apte, Associate Professor, EED ,AISSMS COE Pune
- Mr.V.S.Ponkshe Assistant Professor, EED ,AISSMS COE Pune
- Mrs.P.K.Sankala Assistant Professor, EED ,AISSMS COE Pune

The workshop provides hands on training of MATLAB. The detail schedule is as follows.

Through,

Head of Department (Electrical Engineering)

Co-ordinator

Department of Electrical Engineering AISSMS College of Engineering, Pune-

Session conducted by Prof V.S. Ponkshe

Date : 24 April 2023

Session conducted by Prof P.K. Sankala

Date: 25 April 2023

Session conducted by Dr A.A. Apte

Date: 26 April 2023

Session conducted by Dr. A A Apte

Date:26 April 2023

ज्ञानम् सकलजन्महेतास Accredited by NAAC with "A+" Grada

DEPARTMENT OF ELECTRICAL ENGINEERING