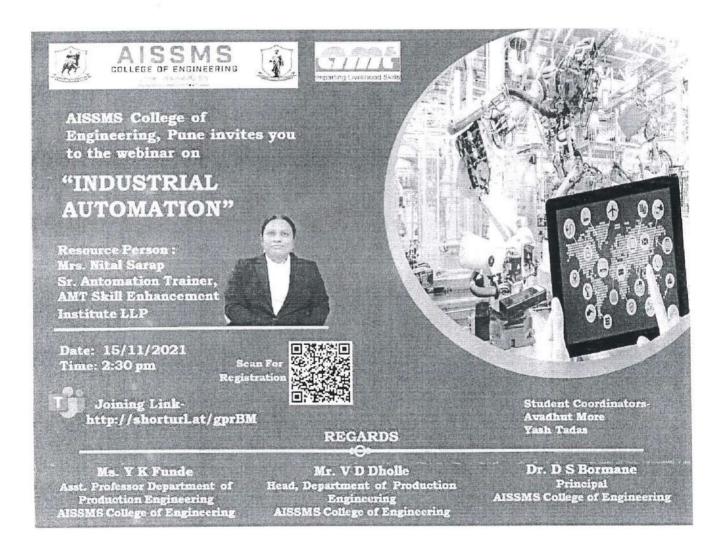

### Fault on feeder2

 Prefault condition is taken as 45A flowing in Feeder 1(with 3 switches on) 30A flowing in Feeder 2(with 2 switches on)

| Mı                   |       |        | M2     |       |        | M3     |       |         |
|----------------------|-------|--------|--------|-------|--------|--------|-------|---------|
| <mark>∨ (</mark> k∨) | I (A) | P (kW) | ∨ (kV) | I (A) | P(kW)  | V (kV) | I (A) | P(kW)   |
| 11                   | 45    | 857.36 | 11     | 30    | 571.57 | 33     | 25    | 1423.94 |

- 2. Fault on feeder2 is simulated by short.
- 3. The circuit breaker CB7 opens, CB7 color changes to blue.
- 4. Alarm gets generated.