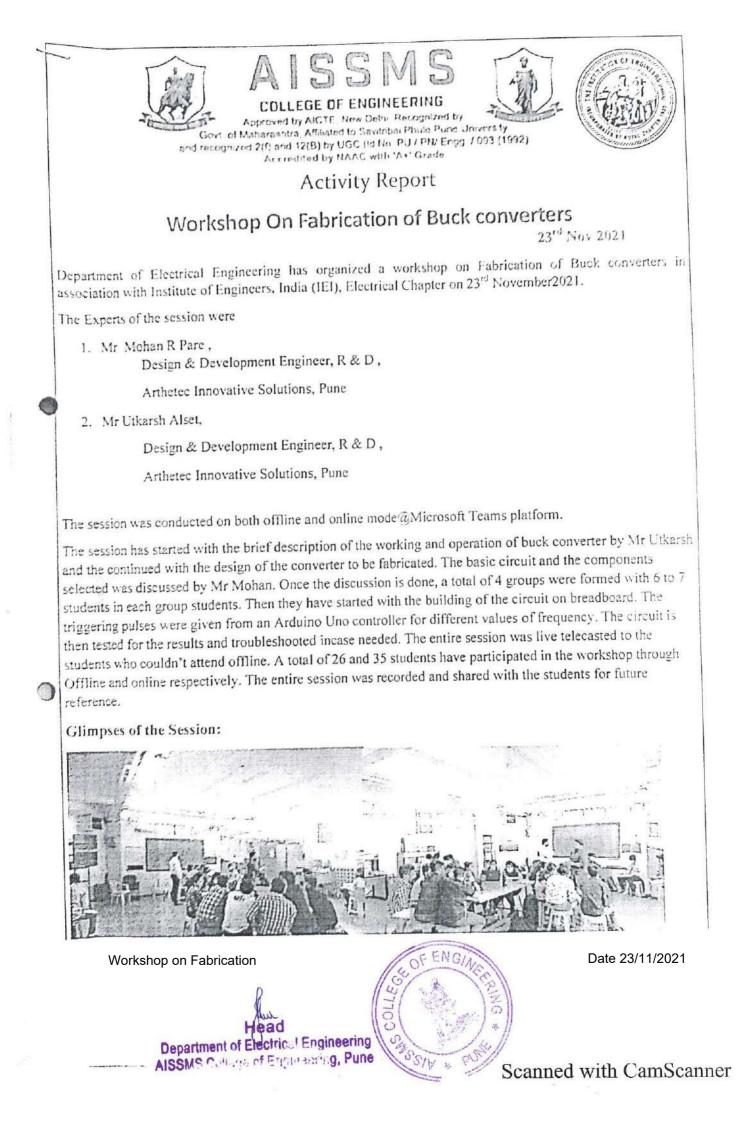

| Sr No | Date of<br>implementation (DD-<br>MM-YYYY)                                   | Number of<br>students<br>enrolled | Name of the agencies/consultants involved with contact details (if any)                                                                                                               |    |  |
|-------|------------------------------------------------------------------------------|-----------------------------------|---------------------------------------------------------------------------------------------------------------------------------------------------------------------------------------|----|--|
| 1     | 24-04-2023 to 26-04-<br>2023                                                 | 40                                | 3 Days Workshop on MATLAB & Simulink Dr A.A. Apte, Prof V.S. Ponkshe                                                                                                                  | 1  |  |
| 2     | 23-11-2021                                                                   | 61                                | One day workshop on fabrication of Buck Converter - ICT Mr Mohan Pare, Design & Development Engineer, Arthetec Innovative Solutions Ltd pune                                          | 6  |  |
| 3     | 13-03-2023                                                                   | 50                                | Virtual Lab - ICT Tools Prof V.N. Tarange                                                                                                                                             | 8  |  |
| 4     | 2023 , 15-03-2023 to 10-05-<br>2023 , 15-03-2023 to<br>17-03-2023 and 22-03- | 35                                | 1 month workshop on "Python for Data Science" under Daeux Students Club<br>organised by Mr V B Gawai Daeux Students Club                                                              |    |  |
| 5     | 25-8-2021                                                                    | 112                               | Problem Based Learning. Speaker: Dr. Gayatri M Phade, Professor, Sandip Foundation<br>Nashik organised by Ms R R Itkarkar Dr. Gayatri M Phade, Professor, Sandip<br>Foundation Nashik | 23 |  |
| 6     | 27-08-2021                                                                   | 64                                | Project Based Learning. Speaker: Dr. Shripad Bhatlawande, HoD E&TC VIT Pune<br>organised by Mrs R R Itkarkar Speaker: Dr. Shripad Bhatlawande, HoD E&TC VIT Pune                      | 25 |  |
| 7     | 09-07-2021                                                                   | 58                                | 1 month workshop on "Python for Data Science" under Daeux Students Club<br>organised by Mr V B Gawai Daeux Students Club                                                              | 27 |  |
| 8     | 31-08-2021 to 1-09-<br>2021                                                  | 87                                | Two Days hands on Workshop "Machine Learning"Mr. Arunjit Choudhary,<br>CEO,EBTSKeynote address by Mr. Bharat Patel organised by Mr N P Mawale & Mr V B                                | 55 |  |