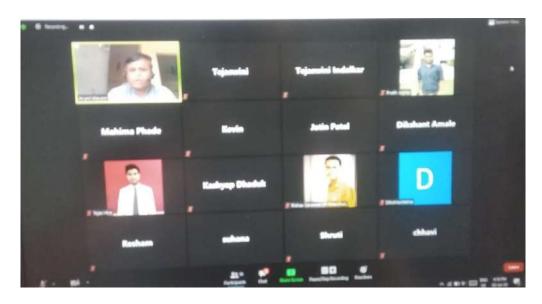

Through,

Head of Department (Electrical Engineering)

Co-ordinator

Department of Electrical Engineering AISSMS College of Engineering, Pune-

Session conducted by Prof V.S. Ponkshe

Date : 24 April 2023

Session conducted by Prof P.K. Sankala

Date: 25 April 2023

Session conducted by Dr A.A. Apte

Date: 26 April 2023

Session conducted by Dr. A A Apte

Date:26 April 2023

ज्ञानम् सकलजन्महेतास Accredited by NAAC with "A+" Grada

DEPARTMENT OF ELECTRICAL ENGINEERING