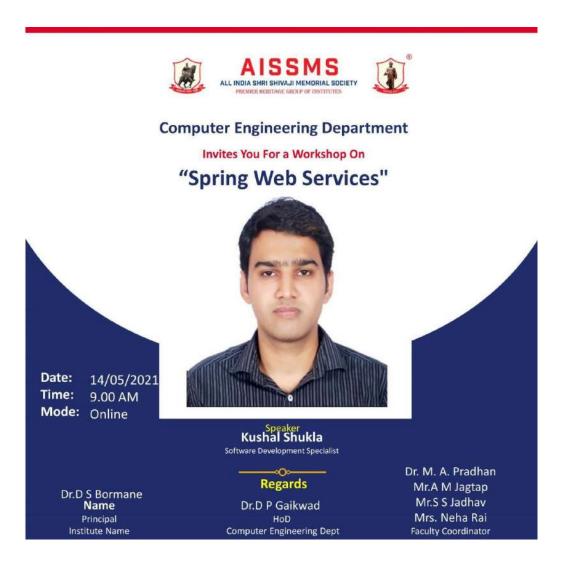

g technologies and need of Software industry. He created interest in student's mind about the role of computer engineer in world of Programming. He also tried to connect it with S/w Development. All the doubts of students were well cleared by Mr. Suraj Sing Suraj Dhole .

This Expert Lecture was successful enough to students to enhance knowledge about 'C++ programming'.







### Glimpses of the event:





**Expert Session by Suraj Dhole** 

Subject In-charge



A S Deokar



Date:-02/09/2022

(Dr. S.V.Athawale)



H.O.D.



# DEPARTMENT OF COMPUTER ENGINEERING

**Objectives of Workshop**: To make the Concepts of "Spring Web Services" more Clear for SE, TE and BE 2020-21 Computer Engineering students.

Date of Workshop:14 May 2021 at 9.00 am to 11.30 am.

Expert Name: Mr. Kushal Shukla



#### Expert Organization: Software Development Specialist Amdocs, Pune.

**About ExpertLecture**: Computer Engineering organized Workshop on "Spring Web Services", on 5 May 2021 for SE,TE and BE students.108 students actively participated in this session.

The key points discussed during this session are:

- 1. Introduction to "Spring Web Services"
- 2. Importance of "Spring Web Services"
- 3. Java Basics Recap.
- 4. What is Maven.
- 5. What are the advantages of web services?
- 6. What are the different types of web services?
- 7. What are the main features of web services?
- 8. What is Web Service and What are the REST Web Service.
- 9. What is Spring and Spring Boot.
- 10. Explain its Applications.

During student interaction, Mr. Kushal discussed about What is "Spring Web Services" a