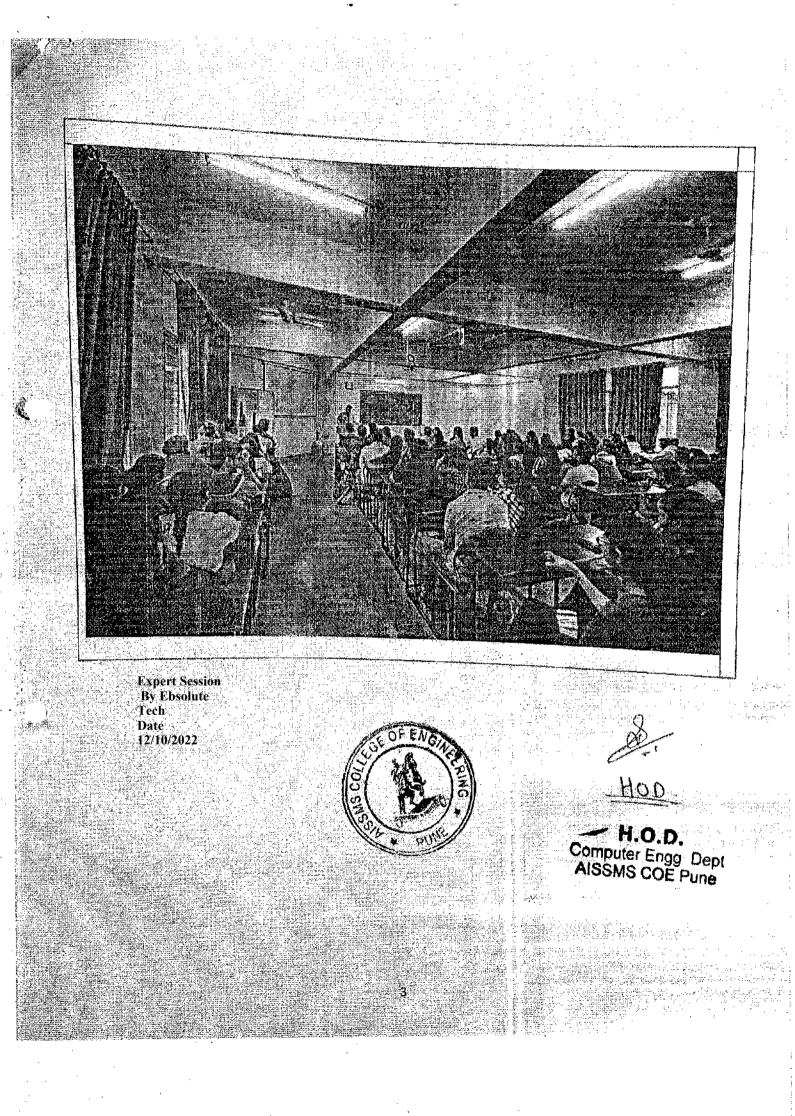

Mr. Vipin B Gawai, Mentor

Head Head Department of Electronics & Telecommu AISSMS's COE PUNE-411001.

Approved by AICTE, New Delhi, Recognized by Govt. of Maharashtra, Affiliated to Savitribai Phule Pune University and recognized 2(f) and 12(B) by UGC (Id.No. PU / PN/ Engg. / 093 (1992) (Accredited by NAAC with grade A+)