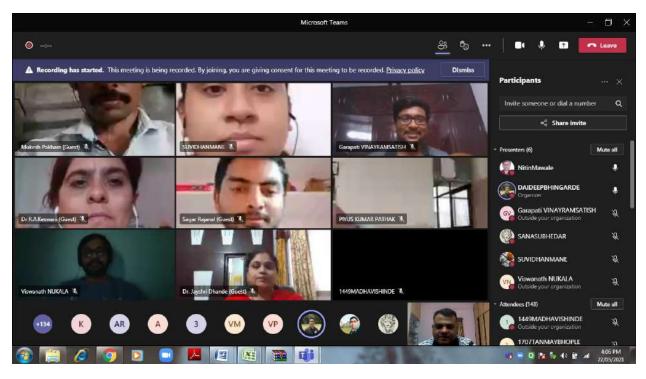

Through,

Head of Department (Electrical Engineering)

Co-ordinator

Department of Electrical Engineering AISSMS College of Engineering, Pune-

Session conducted by Prof V.S. Ponkshe

Date : 24 April 2023

Session conducted by Prof P.K. Sankala

Date: 25 April 2023

Session conducted by Dr A.A. Apte

Date: 26 April 2023

Session conducted by Dr. A A Apte

Date:26 April 2023

ज्ञानम् सकलजन्महेतास Accredited by NAAC with "A+" Grada

DEPARTMENT OF ELECTRICAL ENGINEERING