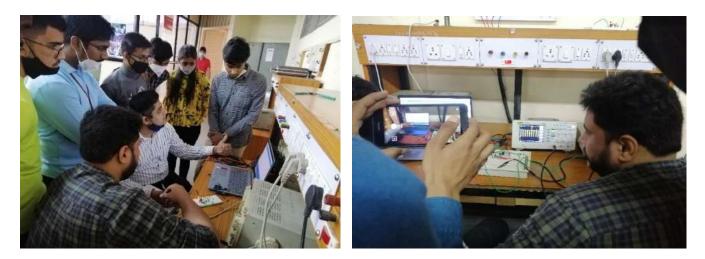

| Sr No | Date of<br>implementation (DD-<br>MM-YYYY)                                   | Number of<br>students<br>enrolled | Name of the agencies/consultants involved with contact details (if any)                                                                                                               |    |  |
|-------|------------------------------------------------------------------------------|-----------------------------------|---------------------------------------------------------------------------------------------------------------------------------------------------------------------------------------|----|--|
| 1     | 24-04-2023 to 26-04-<br>2023                                                 | 40                                | 3 Days Workshop on MATLAB & Simulink Dr A.A. Apte, Prof V.S. Ponkshe                                                                                                                  | 1  |  |
| 2     | 23-11-2021                                                                   | 61                                | One day workshop on fabrication of Buck Converter - ICT Mr Mohan Pare, Design & Development Engineer, Arthetec Innovative Solutions Ltd pune                                          | 6  |  |
| 3     | 13-03-2023                                                                   | 50                                | Virtual Lab - ICT Tools Prof V.N. Tarange                                                                                                                                             | 8  |  |
| 4     | 2023 , 15-03-2023 to 10-05-<br>2023 , 15-03-2023 to<br>17-03-2023 and 22-03- | 35                                | 1 month workshop on "Python for Data Science" under Daeux Students Club<br>organised by Mr V B Gawai Daeux Students Club                                                              |    |  |
| 5     | 25-8-2021                                                                    | 112                               | Problem Based Learning. Speaker: Dr. Gayatri M Phade, Professor, Sandip Foundation<br>Nashik organised by Ms R R Itkarkar Dr. Gayatri M Phade, Professor, Sandip<br>Foundation Nashik | 23 |  |
| 6     | 27-08-2021                                                                   | 64                                | Project Based Learning. Speaker: Dr. Shripad Bhatlawande, HoD E&TC VIT Pune<br>organised by Mrs R R Itkarkar Speaker: Dr. Shripad Bhatlawande, HoD E&TC VIT Pune                      | 25 |  |
| 7     | 09-07-2021                                                                   | 58                                | 1 month workshop on "Python for Data Science" under Daeux Students Club<br>organised by Mr V B Gawai Daeux Students Club                                                              | 27 |  |
| 8     | 31-08-2021 to 1-09-<br>2021                                                  | 87                                | Two Days hands on Workshop "Machine Learning"Mr. Arunjit Choudhary,<br>CEO,EBTSKeynote address by Mr. Bharat Patel organised by Mr N P Mawale & Mr V B                                | 55 |  |