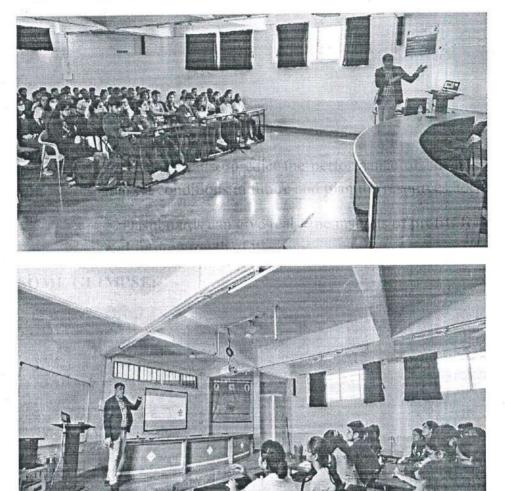

### Notice

Date: 20<sup>th</sup> April 2023

Department of Electrical Engineering is going to organize 3 days' workshop on **MATLAB and SIMULINK** for all TE Electrical students from 24-26 April 2023 under IEI and IETE Student chapters.

Resource persons are:

- Dr.A.A.Apte, Associate Professor, EED ,AISSMS COE Pune
- Mr.V.S.Ponkshe Assistant Professor, EED ,AISSMS COE Pune
- Mrs.P.K.Sankala Assistant Professor, EED ,AISSMS COE Pune

The workshop provides hands on training of MATLAB. The detail schedule is as follows.

Through,

Head of Department (Electrical Engineering)

Co-ordinator

Department of Electrical Engineering AISSMS College of Engineering, Pune-

Session conducted by Prof V.S. Ponkshe

Date : 24 April 2023

Session conducted by Prof P.K. Sankala

Date: 25 April 2023

Session conducted by Dr A.A. Apte

Date: 26 April 2023

Session conducted by Dr. A A Apte

Date:26 April 2023

ज्ञानम् सकलजन्महेतास Accredited by NAAC with "A+" Grada

DEPARTMENT OF ELECTRICAL ENGINEERING