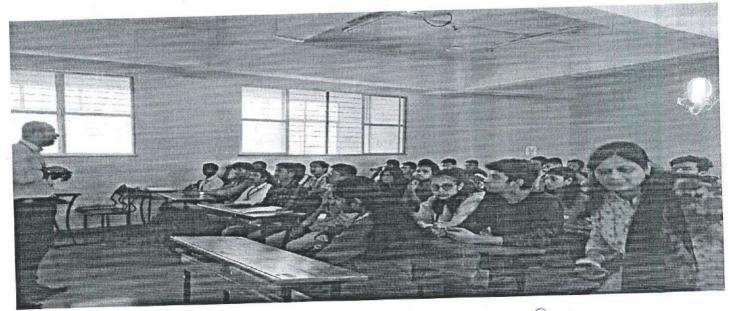

Through,

Head of Department (Electrical Engineering)

Co-ordinator

Department of Electrical Engineering AISSMS College of Engineering, Pune-

Session conducted by Prof V.S. Ponkshe

Date : 24 April 2023

Session conducted by Prof P.K. Sankala

Date: 25 April 2023

Session conducted by Dr A.A. Apte

Date: 26 April 2023

Session conducted by Dr. A A Apte

Date:26 April 2023

ज्ञानम् सकलजन्महेतास Accredited by NAAC with "A+" Grada

DEPARTMENT OF ELECTRICAL ENGINEERING