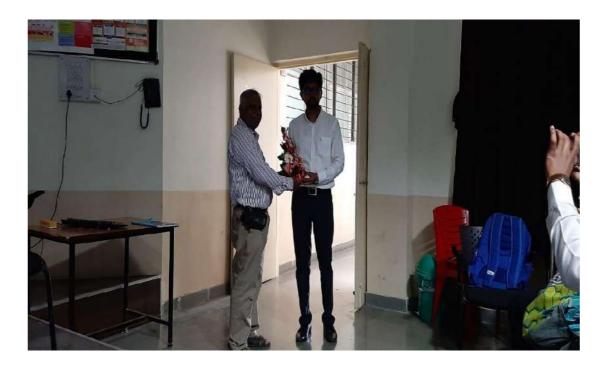

### Notice

Date: 20<sup>th</sup> April 2023

Department of Electrical Engineering is going to organize 3 days' workshop on **MATLAB and SIMULINK** for all TE Electrical students from 24-26 April 2023 under IEI and IETE Student chapters.

Resource persons are:

- Dr.A.A.Apte, Associate Professor, EED ,AISSMS COE Pune
- Mr.V.S.Ponkshe Assistant Professor, EED ,AISSMS COE Pune
- Mrs.P.K.Sankala Assistant Professor, EED ,AISSMS COE Pune

The workshop provides hands on training of MATLAB. The detail schedule is as follows.

Through,

Head of Department (Electrical Engineering)

Co-ordinator

Department of Electrical Engineering AISSMS College of Engineering, Pune-

Session conducted by Prof V.S. Ponkshe

Date : 24 April 2023

Session conducted by Prof P.K. Sankala

Date: 25 April 2023

Session conducted by Dr A.A. Apte

Date: 26 April 2023

Session conducted by Dr. A A Apte

Date:26 April 2023

ज्ञानम् सकलजन्महेतास Accredited by NAAC with "A+" Grada

DEPARTMENT OF ELECTRICAL ENGINEERING