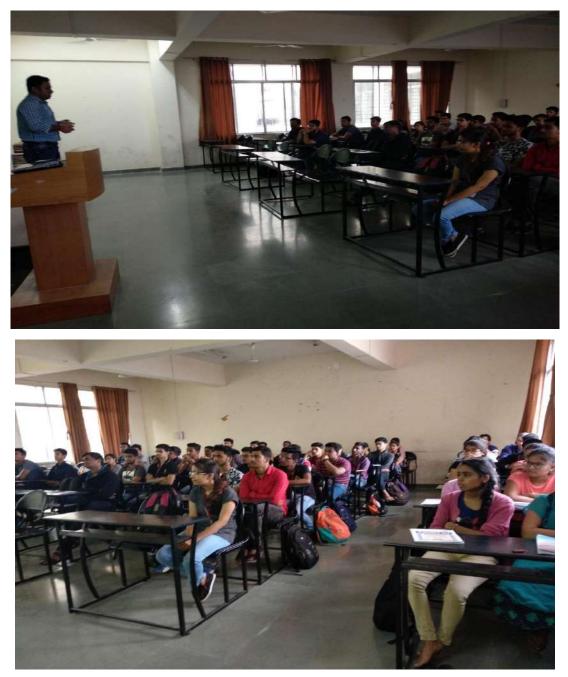

### Notice

Date: 20<sup>th</sup> April 2023

Department of Electrical Engineering is going to organize 3 days' workshop on **MATLAB and SIMULINK** for all TE Electrical students from 24-26 April 2023 under IEI and IETE Student chapters.

Resource persons are:

- Dr.A.A.Apte, Associate Professor, EED ,AISSMS COE Pune
- Mr.V.S.Ponkshe Assistant Professor, EED ,AISSMS COE Pune
- Mrs.P.K.Sankala Assistant Professor, EED ,AISSMS COE Pune

The workshop provides hands on training of MATLAB. The detail schedule is as follows.

Through,

Head of Department (Electrical Engineering)

Co-ordinator

Department of Electrical Engineering AISSMS College of Engineering, Pune-

Session conducted by Prof V.S. Ponkshe

Date : 24 April 2023

Session conducted by Prof P.K. Sankala

Date: 25 April 2023

Session conducted by Dr A.A. Apte

Date: 26 April 2023

Session conducted by Dr. A A Apte

Date:26 April 2023

ज्ञानम् सकलजन्महेतास Accredited by NAAC with "A+" Grada

DEPARTMENT OF ELECTRICAL ENGINEERING