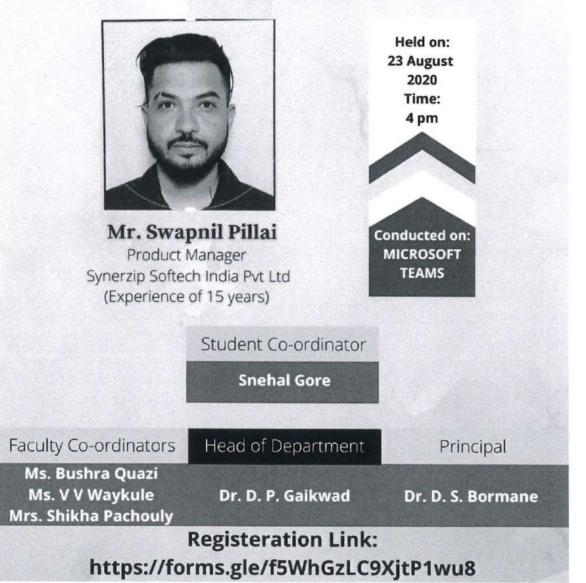

Mr. Swapnil discussed about What is software testing and its Siginficance in today's Digital Era. He also explained need of right Certifications courses required from the candidates if you aspire to become a Quality Assurance Engineer. Mr.Swapnil has also emphasized on the need and Importance of Software Testers. Also he made sure to clarify all the doubts of Students .It was a Wonderful Session and All the Students have participated enthusiastically in this.

Glimpses of the event:



Musi c

H.O.D. Computer Engg Dept AISSMS COE Pune Webinar by Swapnil Pillai

Date:-23/08/2020



Ŷ.

OTTER O PUNE

Wins of

H.O.D. mputer Engg Dept





Wind of - H.O.D. Computer Engg Dept AISSMS COE Pune









COMPUTER ENGINEERING DEPARTMENT PRESENTS WEBINAR ON

# SOFTWARE TESTING AND QUALITY ASSURANCE



Mrs B R Quazi Mrs VV Waykute Mrs Shikha Pachooky Event Coordinators



(Dr. D.P.Gaikwad)

HOD.D. Computer Engg Dept AISSMS COE Pune.



All India Shri Shivaji Memorial Society's College Of Engineering Kennedy Road, Pune : 411001

### Department Of Computer Engineering



### **REPORT ON**

Webinar on

### "Future of Design"

Objectives of Expert Lecture: Knowledge sharing about Future of Design

Date of Webinar: 24th August, 2020 at 10 to 12 pm

Expert Name: Mr. Harsha Kakkeri, Founder & CEO

Expert Organization: DesignBoat UI/UX school, Pune

Number of Students attended : 90

Computer Engineering Department organized a webinar, on 'Future of Design' 24<sup>th</sup> Augest, 2020 to enhance knowledge of Future of Design of Second Year and Third year Computer Engineering Students.

During