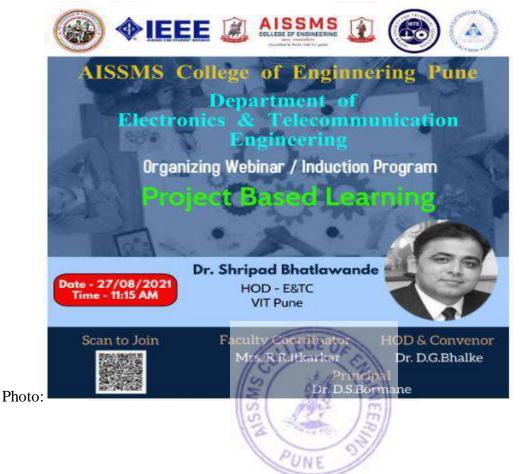

PRINCIPAL ALL INDIA SHRI SHIVAJI MEMORIAL SOCIETY'S COLLEGE OF ENGINEERING KENNEDY ROAD, PUNE-411 001

| Sr No | Date of<br>implementation (DD-<br>MM-YYYY) | Number of<br>students<br>enrolled | Name of the agencies/consultants involved with contact details (if any)                                                             | Page No |
|-------|--------------------------------------------|-----------------------------------|-------------------------------------------------------------------------------------------------------------------------------------|---------|
| 53    | 18-11-2022                                 | 110                               | Industrial Visit at Science Park ,Pune                                                                                              |         |
| 54    | 06-12-2022                                 | 57                                | Expert Lecture on Digital electronics and Logic design, Mr. Pinak Pandit, Pune                                                      | 273     |
| 55    | 03-03-2023                                 | 45                                | Industrial Visit at Datamatica,Pune                                                                                                 | 275     |
| 56    | 18-04-2023                                 | 60                                | Expert Lecture on Business Intelligence & Its Applications, Mr. Akshay Ugale . He is a Senior ML Consultant at Status Neo, Gurugram |         |
| 57    | 19-04-2023                                 | 90                                | Faculty and student Development program ,Mr.Ajay Nagvanshi,Youth Peace<br>Foundation,Pune                                           |         |
| 58    | 20-04-2023                                 | 52                                | Industrial Visit at rtCamp Solutions Pvt Ltd.Pune                                                                                   | 282     |
| 59    | 24-04-2023                                 | 14                                | Expert Lecture on Cloud Computing and AI using Python,Shraddha Kapure,CCA<br>Education Pvt.Ltd.Pune                                 | 284     |
| 60    | 25-04-2023                                 | 65                                | Expert Lecture on Understanding of Microprocessor from Scratch ,Mr.C P Mahajan ,Dolphins Labs ,Pune                                 | 285     |
| 61    | 26-04-2023                                 | 62                                | Expert Lecture on Use of data structures in webgraph and googlemap,Mr.Swami Panjala,Founder and CEO,Elite Softwares,Pune.           | 286     |