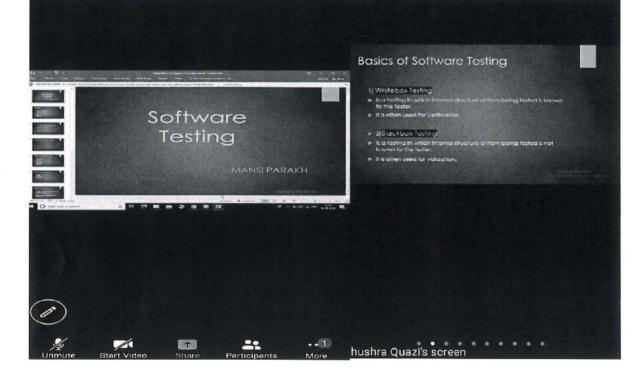

At last, the QnA session was been conducted in which Mr. Niraj, Mr. Vijay & Mr. Vignesh cleared all the doubts of participants. Thus, Mr. Vijay concluded the session by thanking all the participants and announced about the Quiz 1 (Basics of Python & numpy)