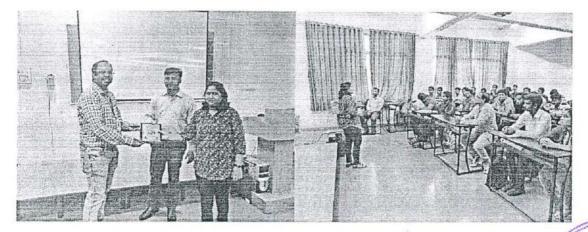

### Notice

Date: 20<sup>th</sup> April 2023

Department of Electrical Engineering is going to organize 3 days' workshop on **MATLAB and SIMULINK** for all TE Electrical students from 24-26 April 2023 under IEI and IETE Student chapters.

Resource persons are:

- Dr.A.A.Apte, Associate Professor, EED ,AISSMS COE Pune
- Mr.V.S.Ponkshe Assistant Professor, EED ,AISSMS COE Pune
- Mrs.P.K.Sankala Assistant Professor, EED ,AISSMS COE Pune

The workshop provides hands on training of MATLAB. The detail schedule is as follows.

Through,

Head of Department (Electrical Engineering)

Co-ordinator

Department of Electrical Engineering AISSMS College of Engineering, Pune-

Session conducted by Prof V.S. Ponkshe

Date : 24 April 2023

Session conducted by Prof P.K. Sankala

Date: 25 April 2023

Session conducted by Dr A.A. Apte

Date: 26 April 2023

Session conducted by Dr. A A Apte

Date:26 April 2023

ज्ञानम् सकलजन्महेतास Accredited by NAAC with "A+" Grada

DEPARTMENT OF ELECTRICAL ENGINEERING