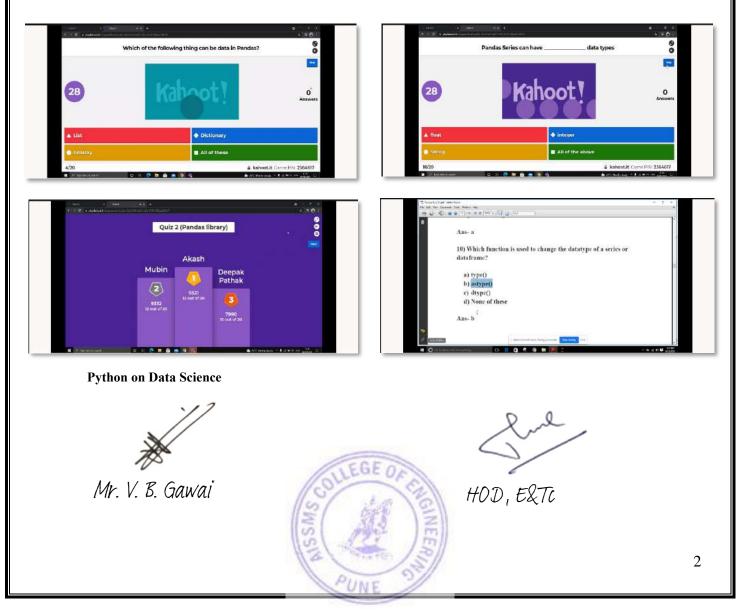

PRINCIPAL ALL INDIA SHRI SHIVAJI MEMORIAL SOCIETY'S COLLEGE OF ENGINEERING KENNEDY ROAD, PUNE-411 001

| Sr No | Date of<br>implementation (DD-<br>MM-YYYY) | Number of<br>students<br>enrolled | Name of the agencies/consultants involved with contact details (if any)                              | Page No |
|-------|--------------------------------------------|-----------------------------------|------------------------------------------------------------------------------------------------------|---------|
| 35    | 03-03-2021                                 | 124                               | Webinar and Quiz on Industry Integration by CEO Bizteon Inc (USA) Mr. Yogesh Kondaskar               |         |
| 36    | 05-09-2020                                 | 102                               | Webinar on "Electric Motors for electric vehicles", Mr S G Barve, Propietor, Sino<br>Motors, Dhayari | 227     |
| 37    | 19-08-2020                                 | 216                               | Webinar on "Passenger Vehicle Development Lifecycle", Mr Sandip Patil, Tata<br>Motors Ltd, Pune      | 228     |
| 38    | 03-08-2021                                 | 121                               | National Level Webinar on "ISO Awareness" by Mr. Prakash Bhat, Ashwini<br>Enterprises Pune           | 229     |
| 39    | 16-07-2020                                 | 115                               | Festo Virtual International Exhibition for BE Production SW students                                 |         |
| 40    | 16-10-2019                                 | 55                                | Application of Principal Stress & Strain in FEA - Ms Vijaya Nitnaware                                | 235     |
| 41    | 14-04-2019                                 | 18                                | Technical Social Program - Jems Industries                                                           | 239     |
| 42    | 01to04 -07-2019                            | 42                                | Lean Six Sigma Certification Training - Mrs Kawaljit Kaur                                            | 245     |
| 43    | 08-09-2022                                 | 27                                | Expert talk on Software management Tools used in software industries ,Rohan<br>Dhiman,TCS,Pune .     | 247     |

PRINCIPAL ALL INDIA SHRI SHIVAJI MEMORIAL SOCIETY'S COLLEGE OF ENGINEERING KENNEDY ROAD, PUNE-411 001

| Sr No | Date of<br>implementation (DD-<br>MM-YYYY) | Number of<br>students<br>enrolled | Name of the agencies/consultants involved with contact details (if any)                                                                 |     |  |
|-------|--------------------------------------------|-----------------------------------|-----------------------------------------------------------------------------------------------------------------------------------------|-----|--|
| 62    | 02-05-2023                                 | 71                                | Expert Lecture on Java Programming ,Mr.Nikhil Kamble ,Tata Consultancy Service,Pune                                                     |     |  |
| 63    | 23-08-2020                                 | 115                               | Webinar on Software Testing and Quality Assurance, Mr. Swapnil Pillai, Product manage                                                   | 292 |  |
| 64    | 24-08-2020                                 | 90                                | Webinar on Future of Design,Mr. Harsha Kakkeri, Founder & CEO ,DesignBoat UI/UX s                                                       | 296 |  |
| 65    | 03-09-2020                                 | 94                                | Webinar on Integrated platform on Mega Trending Emerging Technology ,<br>,Mr.Rajedra Prasad,Sayli Bhandare,Qualitastechno,Chennai,India | 298 |  |
| 66    | 11-09-2020                                 | 90                                | Webinar on Software Testing, Ms. Manasi Parakh , FIS Global Solutions, Pune                                                             | 300 |  |
| 67    | 15-09-2020                                 | 100                               | Webinar on Cyber Security and legal isues,Mr.Tanmay Dixit,Author and Cyber Consultant,Pune                                              | 303 |  |
| 68    | 13-02-2021                                 | 60                                | Virtual Industrial visit ,Paradise Telecom,Pvt.Ltd,Pune.                                                                                | 305 |  |
| 69    | 26-05-2021                                 | 80                                | Workshop on Apache Kafta fundamentals,Mr. Shrikant Borude,NetScout,Pune.                                                                | 309 |  |
| 70    | 03-06-2021                                 | 95                                | Webinar on Cloud Automation, Mr Mahesh Fulsamander, TCS, UK.                                                                            | 313 |  |
| 71    | 30-08-2019                                 | 35                                | Industrial Visit Void Star India,Pune                                                                                                   | 317 |  |