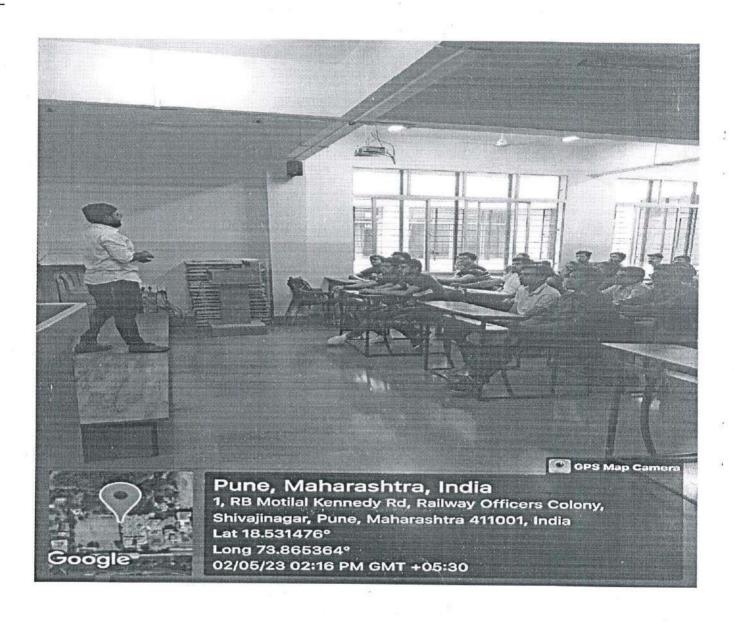

### Notice

Date: 20<sup>th</sup> April 2023

Department of Electrical Engineering is going to organize 3 days' workshop on **MATLAB and SIMULINK** for all TE Electrical students from 24-26 April 2023 under IEI and IETE Student chapters.

Resource persons are:

- Dr.A.A.Apte, Associate Professor, EED ,AISSMS COE Pune
- Mr.V.S.Ponkshe Assistant Professor, EED ,AISSMS COE Pune
- Mrs.P.K.Sankala Assistant Professor, EED ,AISSMS COE Pune

The workshop provides hands on training of MATLAB. The detail schedule is as follows.

| Day | Date                   | Resource Person    | Timing          | Venue         |
|-----|------------------------|--------------------|-----------------|---------------|
| 1   | 24 <sup>th</sup> April | Prof V.S. Ponkshe  |                 | Computer Lab  |
| 2   | 25 <sup>th</sup> April | Prof P. K. Sankala | 2.30 to 4.30 pm | (Room No 204) |
| 3   | 26 <sup>th</sup> April | Dr Mrs A.A. Apte   | 0               | (             |

Through,

Head of Department (Electrical Engineering)

Co-ordinator

Department of Electrical Engineering AISSMS College of Engineering, Pune-

Session conducted by Prof V.S. Ponkshe

Date : 24 April 2023

Session conducted by Prof P.K. Sankala

Date: 25 April 2023

Session conducted by Dr A.A. Apte

Date: 26 April 2023

Session conducted by Dr. A A Apte

Date:26 April 2023

ज्ञानम् सकलजन्महेतास Accredited by NAAC with "A+" Grada

DEPARTMENT OF ELECTRICAL ENGINEERING