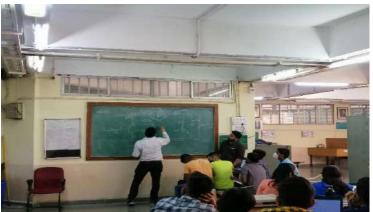

### Notice

Date: 20<sup>th</sup> April 2023

Department of Electrical Engineering is going to organize 3 days' workshop on **MATLAB and SIMULINK** for all TE Electrical students from 24-26 April 2023 under IEI and IETE Student chapters.

Resource persons are:

- Dr.A.A.Apte, Associate Professor, EED ,AISSMS COE Pune
- Mr.V.S.Ponkshe Assistant Professor, EED ,AISSMS COE Pune
- Mrs.P.K.Sankala Assistant Professor, EED ,AISSMS COE Pune

The workshop provides hands on training of MATLAB. The detail schedule is as follows.

| Day | Date                   | Resource Person    | Timing          | Venue         |
|-----|------------------------|--------------------|-----------------|---------------|
| 1   | 24 <sup>th</sup> April | Prof V.S. Ponkshe  |                 | Computer Lab  |
| 2   | 25 <sup>th</sup> April | Prof P. K. Sankala | 2.30 to 4.30 pm | (Room No 204) |
| 3   | 26 <sup>th</sup> April | Dr Mrs A.A. Apte   | 0               | (             |

Through,

Head of Department (Electrical Engineering)

Co-ordinator

Department of Electrical Engineering AISSMS College of Engineering, Pune-

Session conducted by Prof V.S. Ponkshe

Date : 24 April 2023

Session conducted by Prof P.K. Sankala

Date: 25 April 2023

Session conducted by Dr A.A. Apte

Date: 26 April 2023

Session conducted by Dr. A A Apte

Date:26 April 2023

ज्ञानम् सकलजन्महेतास Accredited by NAAC with "A+" Grada

DEPARTMENT OF ELECTRICAL ENGINEERING