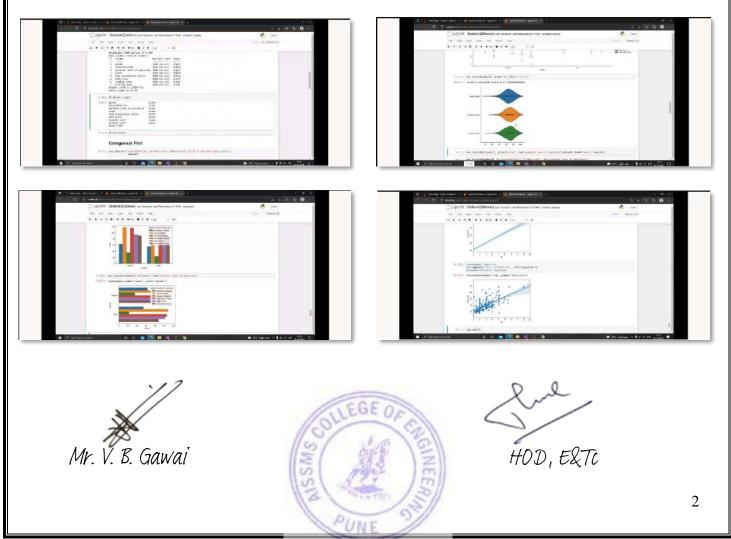

2 session he started introduction to categorical plot, what is categorical plot, why we need this plot, and its applications. Further, Mr. Vignesh explained about the different operations that can be performed on categorical plot (for ex. hue, color, kind, height, aspect and many more). Further, he explained how to merge/combine 2 different plots using catplot and how to implement it. Similarly, he stated about the Box Plot, Strip Plot, Swarm Plot, Violin Plot, Count Plot, Concept of Regression, Reg Plot, Heatmap and Distplot types with bivariate elements.

At last, the QnA session was been conducted in which Mr. Vignesh cleared all the doubts of participants. Thus, Ms. Saumya concluded the session by thanking all the participants and announced about the Quiz 4 (Python Library : seaborn)











# "Python for Data Science" (Day 12)

**Topic :** Quiz (Python Library : seaborn)

**Principal :** Dr. D. S. Bormane (AISSMS COE, Chairperson BoS)

Convener Head : Dr. D. G. Bhalke (AISSMS COE, HoD E&TC)

Faculty Adviser : Mr. V. B. Gawai

#### **Student Co-ordinators :**

Mr. Tanmay Pawar Ms. Saumya Mr. Vignesh Iyer Ms. Prachi Kshirsagar Mr. Vijay Amble

Date: 4<sup>th</sup> October 2021

Time : 5:00 pm IST

### Microsoft Teams Link : <a href="mailto:shorturl.at/fhslR">shorturl.at/fhslR</a>

Organized by : AISSMS COE Department of Electronics and Telecommunication Engineering DAEXUS Club

No. of Participants : 35

Mr. V. B. Gawai

HOD, E&TC

### Topic : "Workshop on Python for Data Science (Day 12)" Quiz - 4

AISSMS College of Engineering, Department of Electronics & Telecommuni