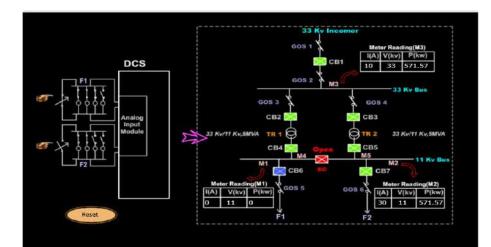

### Notice

Date: 20<sup>th</sup> April 2023

Department of Electrical Engineering is going to organize 3 days' workshop on **MATLAB and SIMULINK** for all TE Electrical students from 24-26 April 2023 under IEI and IETE Student chapters.

Resource persons are:

- Dr.A.A.Apte, Associate Professor, EED ,AISSMS COE Pune
- Mr.V.S.Ponkshe Assistant Professor, EED ,AISSMS COE Pune
- Mrs.P.K.Sankala Assistant Professor, EED ,AISSMS COE Pune

The workshop provides hands on training of MATLAB. The detail schedule is as follows.

| Day | Date                   | Resource Person    | Timing          | Venue         |
|-----|------------------------|--------------------|-----------------|---------------|
| 1   | 24 <sup>th</sup> April | Prof V.S. Ponkshe  |                 | Computer Lab  |
| 2   | 25 <sup>th</sup> April | Prof P. K. Sankala | 2.30 to 4.30 pm | (Room No 204) |
| 3   | 26 <sup>th</sup> April | Dr Mrs A.A. Apte   | 0               | (             |