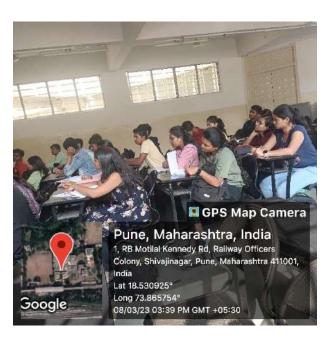

Through,

Head of Department (Electrical Engineering)

Co-ordinator

Department of Electrical Engineering AISSMS College of Engineering, Pune-

Session conducted by Prof V.S. Ponkshe

Date : 24 April 2023

Session conducted by Prof P.K. Sankala

Date: 25 April 2023

Session conducted by Dr A.A. Apte

Date: 26 April 2023

Session conducted by Dr. A A Apte

Date:26 April 2023

ज्ञानम् सकलजन्महेतास Accredited by NAAC with "A+" Grada

DEPARTMENT OF ELECTRICAL ENGINEERING