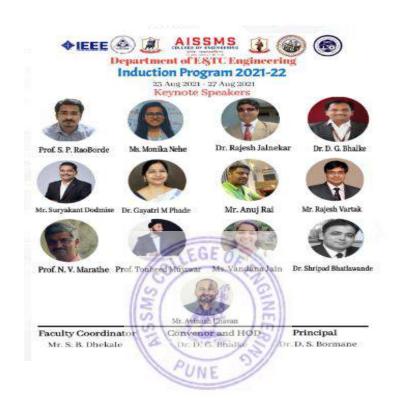

PRINCIPAL ALL INDIA SHRI SHIVAJI MEMORIAL SOCIETY'S COLLEGE OF ENGINEERING KENNEDY ROAD, PUNE-411 001

| Sr No | Date of<br>implementation (DD-<br>MM-YYYY) | Number of<br>students<br>enrolled | Name of the agencies/consultants involved with contact details (if any)                                           |     |  |
|-------|--------------------------------------------|-----------------------------------|-------------------------------------------------------------------------------------------------------------------|-----|--|
| 44    | 08-09-2022                                 | 30                                | Expert talk on Software management ,Rohan Dhiman,TCS,Pune .                                                       | 249 |  |
| 45    | 14-09-2022                                 | 90                                | Expert Lecture on Python Programming,Mr.Swami Panjala Elite Softwares, Pune                                       |     |  |
| 46    | 16-09-2022                                 | 55                                | Expert Lecture on Cyber Security ,Mr. Atul Gote Designation: Trainer and Exucutive<br>Company: Nexus Infosec Pune | 254 |  |
| 47    | 12-10-2022                                 | 80                                | Expert Lecture on Solidity Programming, Mr.Vikas Abnave Software Engineering Ebsolute Technologies Pvt.Ltd, Pune. |     |  |
| 48    | 04-11-2022                                 | 110                               | Expert Lecture on Blockchain Technology,Mr. Kalyan Kulkarni, Co-Founder and CEO, Ay                               | 259 |  |
| 49    | 07-11-2022                                 | 55                                | Expert Lecture on Theory Of computation ,Tejaswini Chogtu,Founder and Director,<br>FinFit for Life,Pune           | 261 |  |
| 50    | 07-11-2022                                 | 57                                | Expert Lecture on Advances in Database Systems, Mr. Pravin Shelke, Pune                                           | 262 |  |
| 51    | 07-11-2022                                 | 10                                | Industrial Visit at PRISTINE Infosolutions ,Pune                                                                  | 263 |  |
| 52    | 18-11-2022                                 | 110                               | Industrial Visit at Auto Cluster Development and Research Institute ,Pune                                         | 264 |  |

PRINCIPAL ALL INDIA SHRI SHIVAJI MEMORIAL SOCIETY'S COLLEGE OF ENGINEERING KENNEDY ROAD, PUNE-411 001

| Sr No | Date of<br>implementation (DD-<br>MM-YYYY) | Number of<br>students<br>enrolled | Name of the agencies/consultants involved with contact details (if any)                                                             | Page No |
|-------|--------------------------------------------|-----------------------------------|-------------------------------------------------------------------------------------------------------------------------------------|---------|
| 53    | 18-11-2022                                 | 110                               | Industrial Visit at Science Park ,Pune                                                                                              |         |
| 54    | 06-12-2022                                 | 57                                | Expert Lecture on Digital electronics and Logic design, Mr. Pinak Pandit, Pune                                                      | 273     |
| 55    | 03-03-2023                                 | 45                                | Industrial Visit at Datamatica,Pune                                                                                                 | 275     |
| 56    | 18-04-2023                                 | 60                                | Expert Lecture on Business Intelligence & Its Applications, Mr. Akshay Ugale . He is a Senior ML Consultant at Status Neo, Gurugram |         |
| 57    | 19-04-2023                                 | 90                                | Faculty and student Development program ,Mr.Ajay Nagvanshi,Youth Peace<br>Foundation,Pune                                           |         |
| 58    | 20-04-2023                                 | 52                                | Industrial Visit at rtCamp Solutions Pvt Ltd.Pune                                                                                   | 282     |
| 59    | 24-04-2023                                 | 14                                | Expert Lecture on Cloud Computing and AI using Python,Shraddha Kapure,CCA<br>Education Pvt.Ltd.Pune                                 | 284     |
| 60    | 25-04-2023                                 | 65                                | Expert Lecture on Understanding of Microprocessor from Scratch ,Mr.C P Mahajan ,Dolphins Labs ,Pune                                 | 285     |
| 61    | 26-04-2023                                 | 62                                | Expert Lecture on Use of data structures in webgraph and googlemap,Mr.Swami Panjala,Founder and CEO,Elite Softwares,Pune.           | 286     |