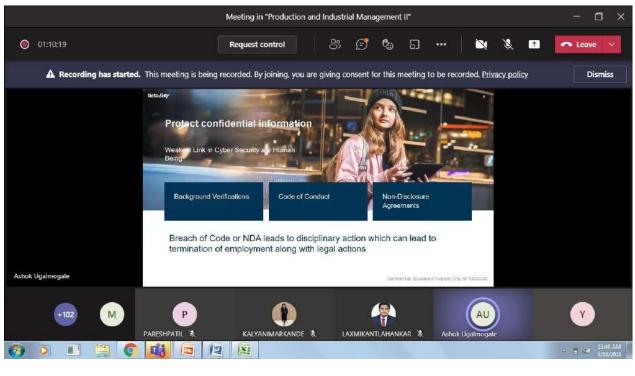

In all the three session, hands on training were given to the students and were asked to submit assignment. On successful completion of assignment, students will be provided with the certificates.