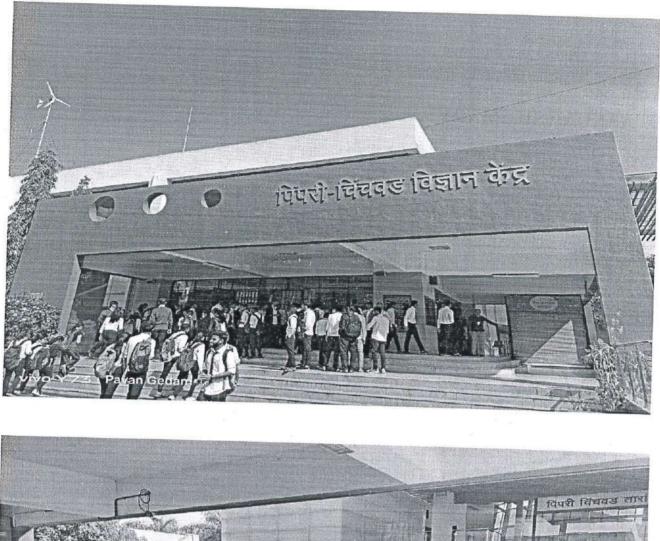

### Topic : "Workshop on Python for Data Science (Day 1 and 2)" Basics of Python

AISSMS College of Engineering, Department of Electronics & Telecommunication Engineering Club DAEXUS successfully completed the DAY - 1 and 2 of "Workshop on Python for Data Science" on 8<sup>th</sup> & 9<sup>th</sup> of March, 2023 on Wednesday and Thursday at 2:00 pm. The Speaker for DAY - 1 and 2 were Mr. Vijay Amble (Club Lead of DAEXUS) and Ms. Prachi Kshirsagar (Media Lead of Club DAEXUS)