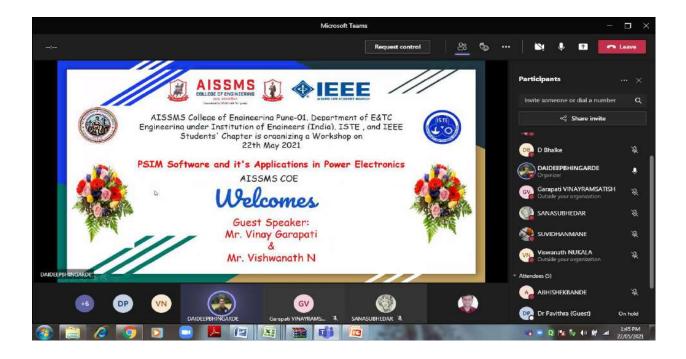

05.2021 Time: 2.00 pm to 4.00 pm.

**Speakers: 1**) Mr. Vinay Ganapati, Power Electronics Support Engineer, PWSIM Engineering Solutions Pvt. Ltd.

2) Mr. Vishwanath N., Application Engineer, PWSIM Engineering Solutions Pvt. Ltd.

Organised By: Department of E&TC & IE(I), ISTE and IEEE Students' Chapter, AISSMS COE, Pune

Platform: Microsoft Teams

Webinar Link:

<u>https://teams.microsoft.com/l/meetup-</u> join/19%3a66937b2c642b42328d978ff0f356aab7%40thread.tacv2/1621407803224?context= %7b%22Tid%22%3a%226b10f3ee-c6e4-4183-977ae9ead3313af5%22%2c%22Oid%22%3a%228294dc92-c161-4bb9-aba5-107680da5557%22%7d</u>

Live YouTube Link: <u>https://www.youtube.com/watch?v=UnH0yucKE6M</u>

Feedback Link: https://forms.gle/RDsfJ8Jro2JRiGew8

**Event Report:** 

**Glimpses:** 

Mr N P Mawale

HOD, E&TC

































Mr N P Mawale



HOD, E&TC







## EFT Tutorial -8 (Mandatory Tut)

### Date :21/10/22

### **Vlab Experiments on Electromagnetics**

Link: <a href="http://www.ee.iitb.ac.in/courses/~vel/">http://www.ee.iitb.ac.in/courses/~vel/</a>

Procedure

- 1. perform Minimum 7 Experiments
- 2. Screen shot of feedback given through your login

#### Procedure for feedback

1. Vlab.iitb.ac.in/feedback/

| IIT Bombay | Laps              |          |   |  |  |
|------------|-------------------|----------|---|--|--|
|            | Login             | Register |   |  |  |
|            | Email             |          |   |  |  |
|            | Password          |          |   |  |  |
|            | Loo<br>Ferrot Pe  |          |   |  |  |
|            | augus 10 de de la |