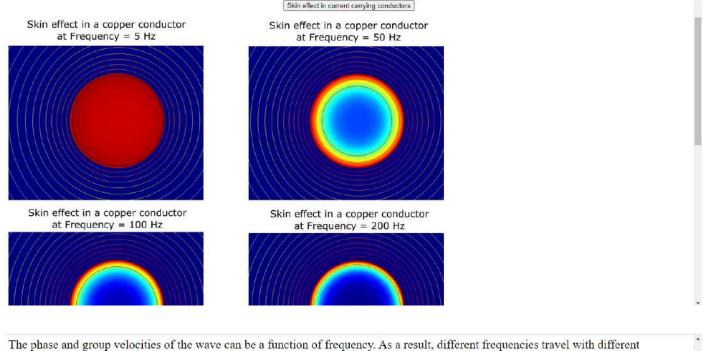

| ¥                              |                                     |                                   | ×                |       |

Perform the above Vlab experiment and submit feedback

Mrs R R Itkarkar Faculty Incharge





# DEPARTMENT OF ELECTRONICS & TELECOMMUNICATION ENGINEERING

**Electromagnetic Field Theory** 

Course Code: 304182

**Tutorial - 7** 

Submitted by

**Chaudhari Piyush Dinesh** 

TE (E&TC)

Batch: C

Roll No.: 19ET010 PRN No.: 72020915D

#### **Experiments:**



1. Generally, electric field density is found to be affected by the relative permittivity of the dielectric material, but this is not in all geometries.

2. To clarify, a 'Parallel-plate capacitor' geometry is considered. The bottom and upper plates are kept at zero and one volt, respectively.





velocities. This phenomenon is called as the 'wave dispersion'.

The first animation shows the non-dispersive case where all frequencies travel with the same phase velocity. The second animation is for a dispersive medium in which lower frequencies travel with a lower phase velocity.



The input impedance of a transmission line as a function of distance from the load end of the line (l) can be calculated by using the following expression



UNE

| rent Distribution for $L = \lambda/2$