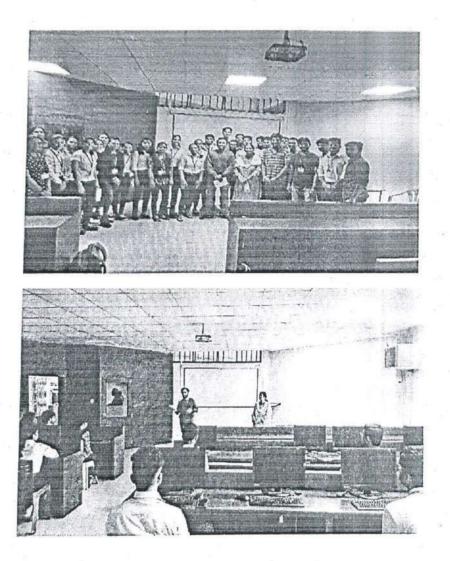

Through,

Head of Department (Electrical Engineering)

Co-ordinator

Department of Electrical Engineering AISSMS College of Engineering, Pune-

Session conducted by Prof V.S. Ponkshe

Date : 24 April 2023

Session conducted by Prof P.K. Sankala

Date: 25 April 2023

Session conducted by Dr A.A. Apte

Date: 26 April 2023

Session conducted by Dr. A A Apte

Date:26 April 2023

ज्ञानम् सकलजन्महेतास Accredited by NAAC with "A+" Grada

DEPARTMENT OF ELECTRICAL ENGINEERING