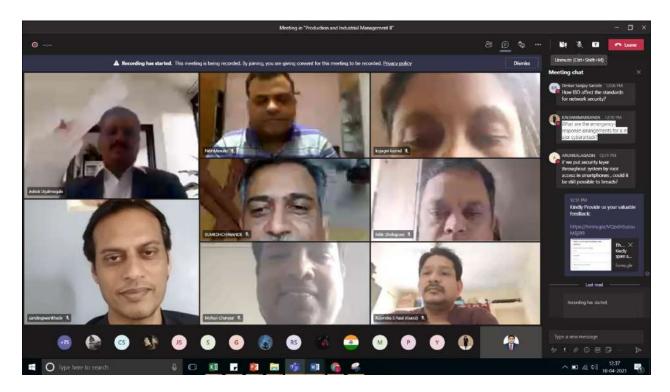

In all the three session, hands on training were given to the students and were asked to submit assignment. On successful completion of assignment, students will be provided with the certificates.