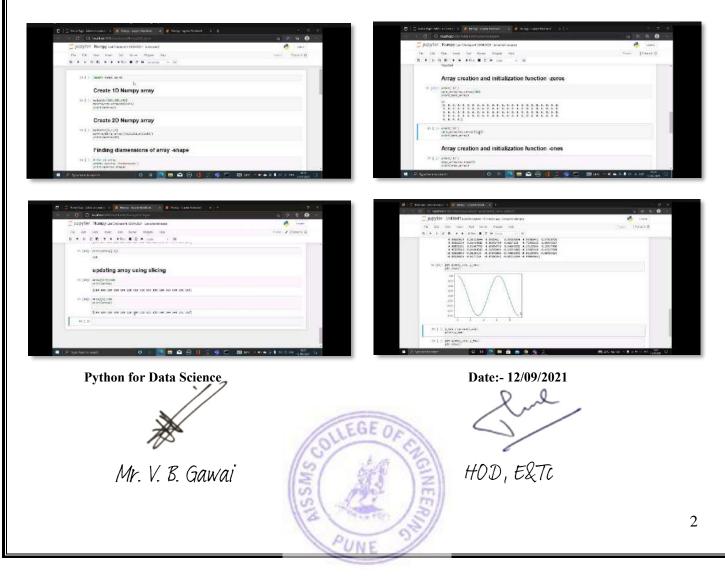

PRINCIPAL ALL INDIA SHRI SHIVAJI MEMORIAL SOCIETY'S COLLEGE OF ENGINEERING KENNEDY ROAD, PUNE-411 001

| Sr No | Date of<br>implementation (DD-<br>MM-YYYY) | Number of<br>students<br>enrolled | Name of the agencies/consultants involved with contact details (if any)                                                                 |     |  |
|-------|--------------------------------------------|-----------------------------------|-----------------------------------------------------------------------------------------------------------------------------------------|-----|--|
| 62    | 02-05-2023                                 | 71                                | Expert Lecture on Java Programming ,Mr.Nikhil Kamble ,Tata Consultancy Service,Pune                                                     |     |  |
| 63    | 23-08-2020                                 | 115                               | Webinar on Software Testing and Quality Assurance, Mr. Swapnil Pillai, Product manage                                                   | 292 |  |
| 64    | 24-08-2020                                 | 90                                | Webinar on Future of Design,Mr. Harsha Kakkeri, Founder & CEO ,DesignBoat UI/UX s                                                       | 296 |  |
| 65    | 03-09-2020                                 | 94                                | Webinar on Integrated platform on Mega Trending Emerging Technology ,<br>,Mr.Rajedra Prasad,Sayli Bhandare,Qualitastechno,Chennai,India | 298 |  |
| 66    | 11-09-2020                                 | 90                                | Webinar on Software Testing, Ms. Manasi Parakh , FIS Global Solutions, Pune                                                             | 300 |  |
| 67    | 15-09-2020                                 | 100                               | Webinar on Cyber Security and legal isues,Mr.Tanmay Dixit,Author and Cyber Consultant,Pune                                              | 303 |  |
| 68    | 13-02-2021                                 | 60                                | Virtual Industrial visit ,Paradise Telecom,Pvt.Ltd,Pune.                                                                                | 305 |  |
| 69    | 26-05-2021                                 | 80                                | Workshop on Apache Kafta fundamentals,Mr. Shrikant Borude,NetScout,Pune.                                                                | 309 |  |
| 70    | 03-06-2021                                 | 95                                | Webinar on Cloud Automation, Mr Mahesh Fulsamander, TCS, UK.                                                                            | 313 |  |
| 71    | 30-08-2019                                 | 35                                | Industrial Visit Void Star India,Pune                                                                                                   | 317 |  |