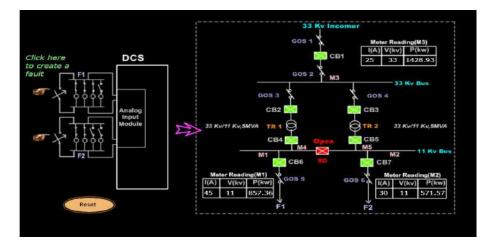

### Notice

Date: 20<sup>th</sup> April 2023

Department of Electrical Engineering is going to organize 3 days' workshop on **MATLAB and SIMULINK** for all TE Electrical students from 24-26 April 2023 under IEI and IETE Student chapters.

Resource persons are:

- Dr.A.A.Apte, Associate Professor, EED ,AISSMS COE Pune
- Mr.V.S.Ponkshe Assistant Professor, EED ,AISSMS COE Pune
- Mrs.P.K.Sankala Assistant Professor, EED ,AISSMS COE Pune

The workshop provides hands on training of MATLAB. The detail schedule is as follows.

| Day | Date                   | Resource Person    | Timing          | Venue         |
|-----|------------------------|--------------------|-----------------|---------------|
| 1   | 24 <sup>th</sup> April | Prof V.S. Ponkshe  |                 | Computer Lab  |
| 2   | 25 <sup>th</sup> April | Prof P. K. Sankala | 2.30 to 4.30 pm | (Room No 204) |
| 3   | 26 <sup>th</sup> April | Dr Mrs A.A. Apte   | 0               | (             |