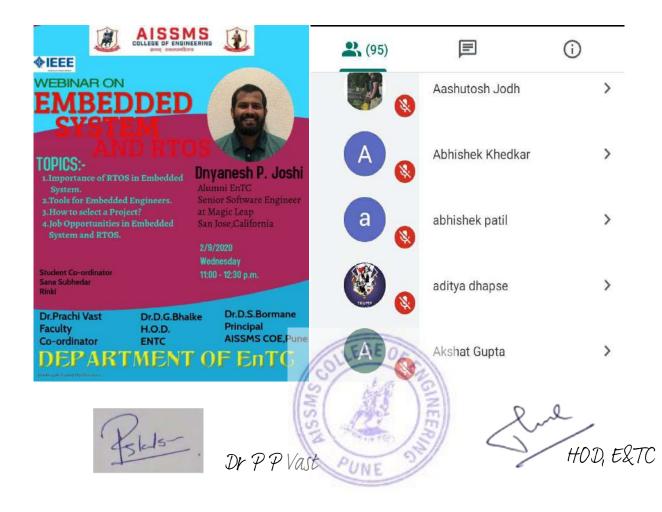

| Day | Date                   | Resource Person    | Timing          | Venue         |
|-----|------------------------|--------------------|-----------------|---------------|
| 1   | 24 <sup>th</sup> April | Prof V.S. Ponkshe  |                 | Computer Lab  |
| 2   | 25 <sup>th</sup> April | Prof P. K. Sankala | 2.30 to 4.30 pm | (Room No 204) |
| 3   | 26 <sup>th</sup> April | Dr Mrs A.A. Apte   | 0               | (             |