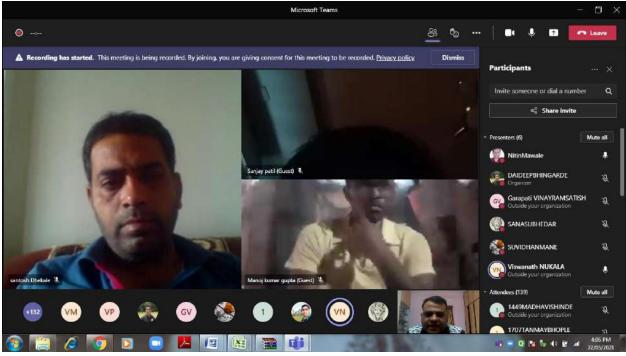

Through,

Head of Department (Electrical Engineering)

Co-ordinator

Department of Electrical Engineering AISSMS College of Engineering, Pune-

Session conducted by Prof V.S. Ponkshe

Date : 24 April 2023

Session conducted by Prof P.K. Sankala

Date: 25 April 2023

Session conducted by Dr A.A. Apte

Date: 26 April 2023

Session conducted by Dr. A A Apte

Date:26 April 2023

ज्ञानम् सकलजन्महेतास Accredited by NAAC with "A+" Grada

DEPARTMENT OF ELECTRICAL ENGINEERING