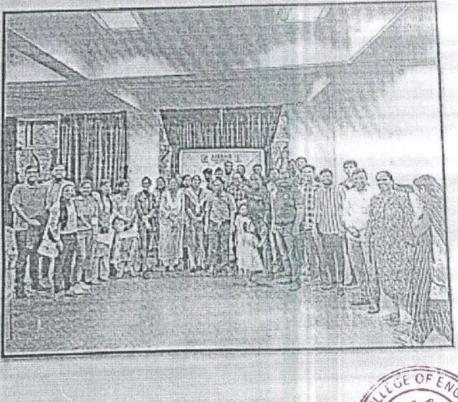

### Notice

Date: 20<sup>th</sup> April 2023

Department of Electrical Engineering is going to organize 3 days' workshop on **MATLAB and SIMULINK** for all TE Electrical students from 24-26 April 2023 under IEI and IETE Student chapters.

Resource persons are:

- Dr.A.A.Apte, Associate Professor, EED ,AISSMS COE Pune
- Mr.V.S.Ponkshe Assistant Professor, EED ,AISSMS COE Pune
- Mrs.P.K.Sankala Assistant Professor, EED ,AISSMS COE Pune

The workshop provides hands on training of MATLAB. The detail schedule is as follows.

Through,

Head of Department (Electrical Engineering)

Co-ordinator

Department of Electrical Engineering AISSMS College of Engineering, Pune-

Session conducted by Prof V.S. Ponkshe

Date : 24 April 2023

Session conducted by Prof P.K. Sankala

Date: 25 April 2023

Session conducted by Dr A.A. Apte

Date: 26 April 2023

Session conducted by Dr. A A Apte

Date:26 April 2023

ज्ञानम् सकलजन्महेतास Accredited by NAAC with "A+" Grada

DEPARTMENT OF ELECTRICAL ENGINEERING