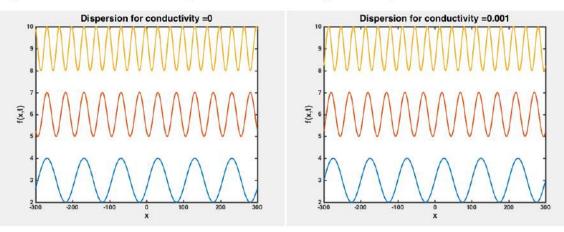

GINEERING

**Electromagnetic Field Theory** 

Course Code: 304182

**Tutorial - 7** 

Submitted by

**Chaudhari Piyush Dinesh** 

TE (E&TC)

Batch: C

Roll No.: 19ET010 PRN No.: 72020915D

#### **Experiments:**



1. Generally, electric field density is found to be affected by the relative permittivity of the dielectric material, but this is not in all geometries.

2. To clarify, a 'Parallel-plate capacitor' geometry is considered. The bottom and upper plates are kept at zero and one volt, respectively.





velocities. This phenomenon is called as the 'wave dispersion'.

The first animation shows the non-dispersive case where all frequencies travel with the same phase velocity. The second animation is for a dispersive medium in which lower frequencies travel with a lower phase velocity.



The input impedance of a transmission line as a function of distance from the load end of the line (l) can be calculated by using the following expression



UNE

| rent Distribution for $L = \lambda/2$                                                                                                                                                                                                                                                                                                                                                | r L = $\lambda$ Current Distribution for L = $3\lambda/2$ Current Distrib