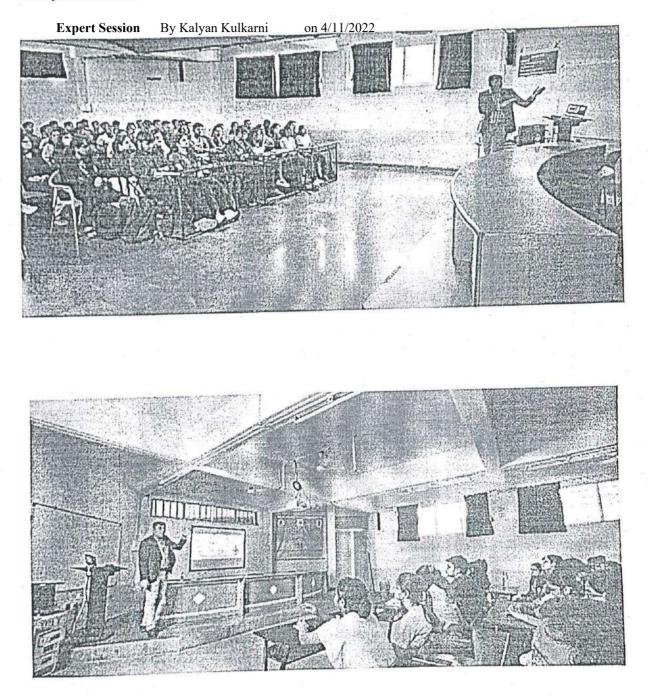

## "Python for Data Science" (Day 1 and 2)

**Topic :** Basics of Python.

**Principal :** Dr. D. S. Bormane (AISSMS COE, Chairperson BoS)

**Convener Head :** Dr. S. B. Dhonde (AISSMS COE, HoD E&TC)

Faculty Adviser : Mr. V. B. Gawai