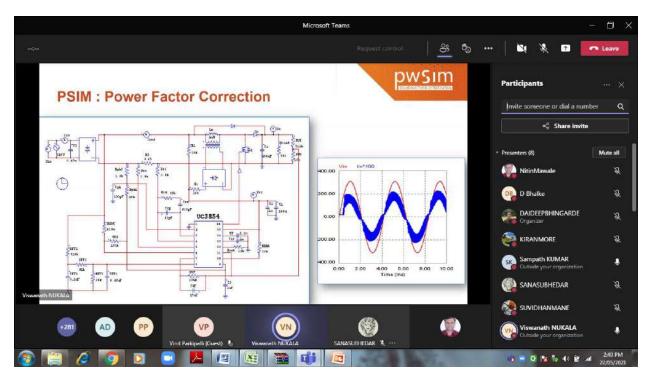

### Notice

Date: 20<sup>th</sup> April 2023

Department of Electrical Engineering is going to organize 3 days' workshop on **MATLAB and SIMULINK** for all TE Electrical students from 24-26 April 2023 under IEI and IETE Student chapters.

Resource persons are:

- Dr.A.A.Apte, Associate Professor, EED ,AISSMS COE Pune
- Mr.V.S.Ponkshe Assistant Professor, EED ,AISSMS COE Pune
- Mrs.P.K.Sankala Assistant Professor, EED ,AISSMS COE Pune

The workshop provides hands on training of MATLAB. The detail schedule is as follows.

| Day | Date                   | Resource Person    | Timing          | Venue         |
|-----|------------------------|--------------------|-----------------|---------------|
| 1   | 24 <sup>th</sup> April | Prof V.S. Ponkshe  |                 | Computer Lab  |
| 2   | 25 <sup>th</sup> April | Prof P. K. Sankala | 2.30 to 4.30 pm | (Room No 204) |
| 3   | 26 <sup>th</sup> April | Dr Mrs A.A. Apte   | 0               | (             |