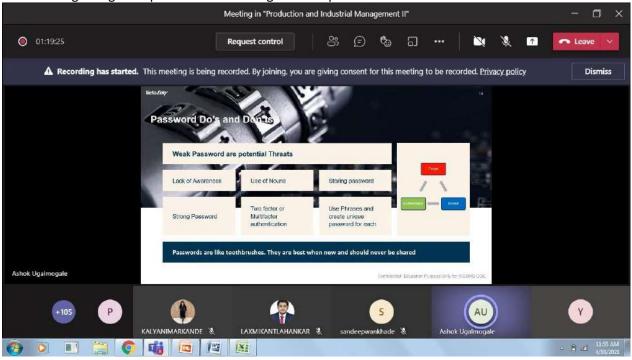

In all the three session, hands on training were given to the students and were asked to submit assignment. On successful completion of assignment, students will be provided with the certificates.