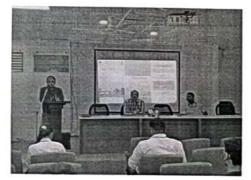

### Notice

Date: 20<sup>th</sup> April 2023

Department of Electrical Engineering is going to organize 3 days' workshop on **MATLAB and SIMULINK** for all TE Electrical students from 24-26 April 2023 under IEI and IETE Student chapters.

Resource persons are:

- Dr.A.A.Apte, Associate Professor, EED ,AISSMS COE Pune
- Mr.V.S.Ponkshe Assistant Professor, EED ,AISSMS COE Pune
- Mrs.P.K.Sankala Assistant Professor, EED ,AISSMS COE Pune

The workshop provides hands on training of MATLAB. The detail schedule is as follows.

| Day | Date                   | Resource Person    | Timing          | Venue         |
|-----|------------------------|--------------------|-----------------|---------------|
| 1   | 24 <sup>th</sup> April | Prof V.S. Ponkshe  |                 | Computer Lab  |
| 2   | 25 <sup>th</sup> April | Prof P. K. Sankala | 2.30 to 4.30 pm | (Room No 204) |
| 3   | 26 <sup>th</sup> April | Dr Mrs A.A. Apte   | 0               | (             |