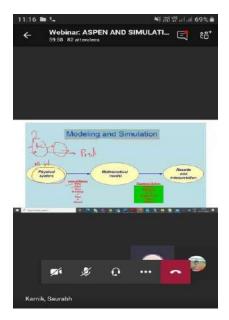

Through,

Head of Department (Electrical Engineering)

Co-ordinator

Department of Electrical Engineering AISSMS College of Engineering, Pune-

Session conducted by Prof V.S. Ponkshe

Date : 24 April 2023

Session conducted by Prof P.K. Sankala