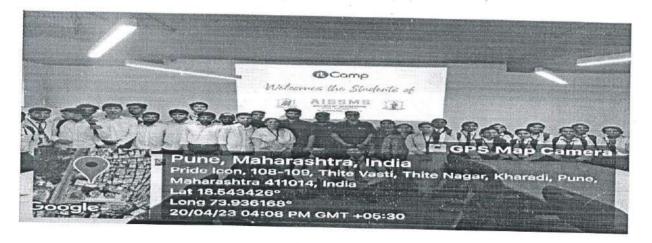

### Notice

Date: 20<sup>th</sup> April 2023

Department of Electrical Engineering is going to organize 3 days' workshop on **MATLAB and SIMULINK** for all TE Electrical students from 24-26 April 2023 under IEI and IETE Student chapters.

Through,

Head of Department (Electrical Engineering)

Co-ordinator

Department of Electrical Engineering AISSMS College of Engineering, Pune-

Session conducted by Prof V.S. Ponkshe

Date : 24 April 2023

Session conducted by Prof P.K. Sankala