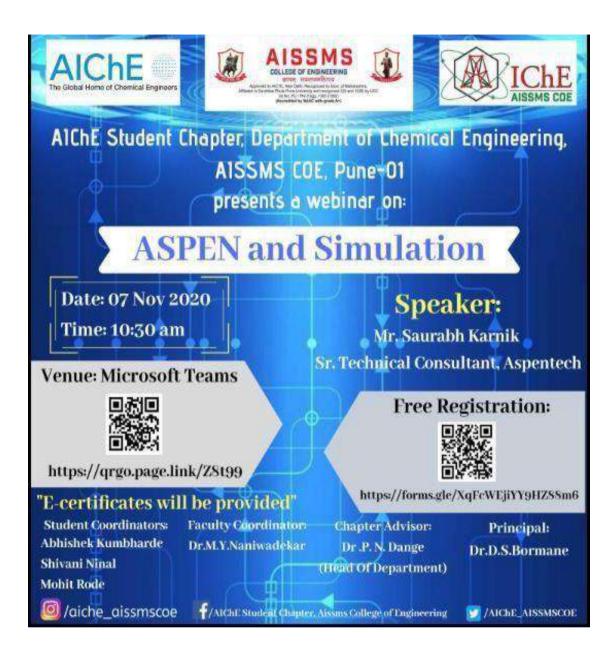

Through,

Head of Department (Electrical Engineering)

Co-ordinator

Department of Electrical Engineering AISSMS College of Engineering, Pune-

Session conducted by Prof V.S. Ponkshe

Date : 24 April 2023

Session conducted by Prof P.K. Sankala