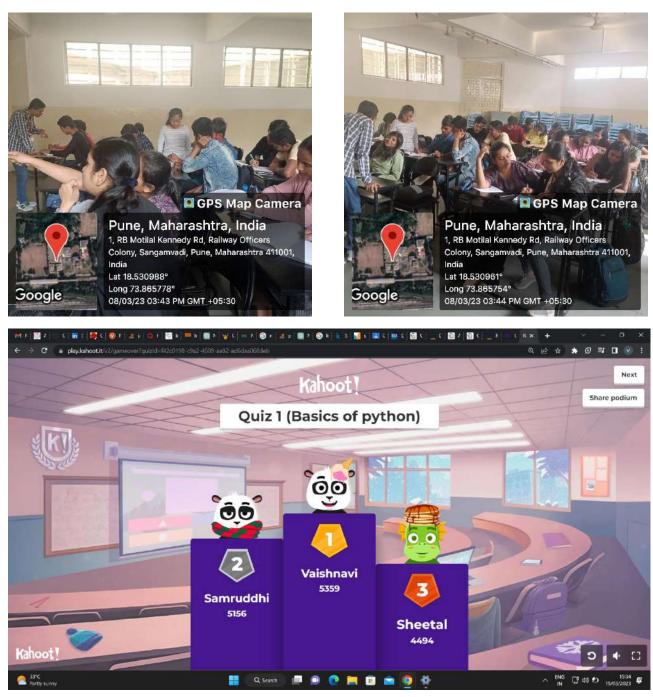

rm used for it was Kahoot. Total no of Questions were 20 and time given for each question was 45 sec. After the successful completion of quiz the winners were declared on virtual podium and congratulated all winners. Further, Quiz discussion session was been conducted in which the Speakers (Mr. Vijay & Mr. Vignesh) of Basics of Python & numpy cleared all the Quiz questions and answers with reasons.

At last, the QnA session was been conducted in which Speakers (Mr. Vijay, Mr. Vignesh & Mr.Pranav) cleared all the doubts of participants. Thus, Mr. Vijay concluded the session by thanking all the participants & congratulating winners and announced about the further Days Workshop and Timing.



Mr. V. B. Gawai

Department of Electronics & Telecommu ALSSMS'S COE PUNE-411001



#### **Photos**:











### Report of Name of the Activity: Webinar on Project Based Learning

Speaker Gayatri M Phade professor, Sandip Foundation nashik,

### **Details of Activity:**

- Date: 25/08/2021
- Time: 11.00 to 1.00 pm
- Total Number of Participants: 150

https://teams.microsoft.com/l/meetup-

join/19%3ae94041abda944c8d81a0a4af192935fd%40thread.tacv2/1629360112735?context=%7 b%22Tid%22%3a%226b10f3ee-c6e4-4183-977a-

e9ead3313af5%22%2c%22Oid%22%3a%226f3e8983-927c-4040-81d1-6a290f351484%22%7d

# **Objective of Activity:** To give students the opportunity beyond classroom teaching to develop knowledge and skills through projects

**Contents delivered:** 

- 1. What is PBL and its process
- 2. How to Engage students with complex and real time issues.
- **3.** How to Enhance students thinking, pl