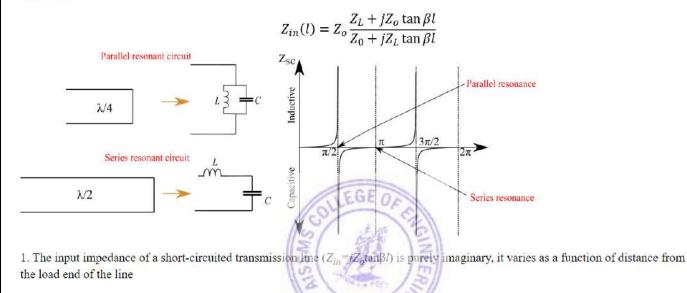

.: 19ET010 PRN No.: 72020915D

#### **Experiments:**



1. Generally, electric field density is found to be affected by the relative permittivity of the dielectric material, but this is not in all geometries.

2. To clarify, a 'Parallel-plate capacitor' geometry is considered. The bottom and upper plates are kept at zero and one volt, respectively.





velocities. This phenomenon is called as the 'wave dispersion'.

The first animation shows the non-dispersive case where all frequencies travel with the same phase velocity. The second animation is for a dispersive medium in which lower frequencies travel with a lower phase velocity.



The input impedance of a transmission line as a function of distance from the load end of the line (l) can be calculated by using the following expression



UNE

| rent Distribution for $L = \lambda/2$                                                                                                                                                                                                                                                                                                                                                | r L = $\lambda$ Current Distribution for L = $3\lambda/2$ Current Distrib