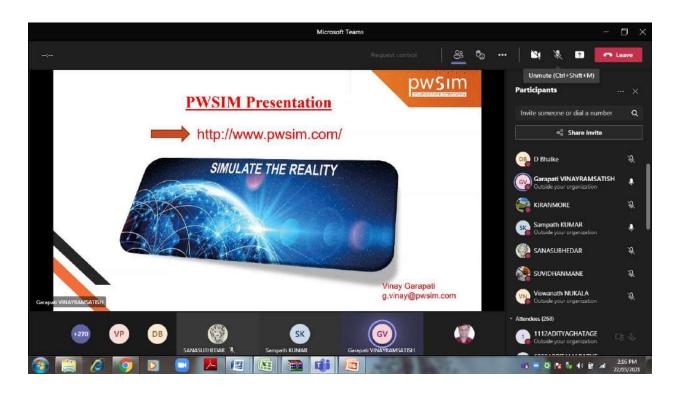

.2021 Time: 2.00 pm to 4.00 pm.

**Speakers: 1**) Mr. Vinay Ganapati, Power Electronics Support Engineer, PWSIM Engineering Solutions Pvt. Ltd.

2) Mr. Vishwanath N., Application Engineer, PWSIM Engineering Solutions Pvt. Ltd.

Organised By: Department of E&TC & IE(I), ISTE and IEEE Students' Chapter, AISSMS COE, Pune

Platform: Microsoft Teams

Webinar Link:

<u>https://teams.microsoft.com/l/meetup-</u> join/19%3a66937b2c642b42328d978ff0f356aab7%40thread.tacv2/1621407803224?context= %7b%22Tid%22%3a%226b10f3ee-c6e4-4183-977ae9ead3313af5%22%2c%22Oid%22%3a%228294dc92-c161-4bb9-aba5-107680da5557%22%7d</u>

Live YouTube Link: <u>https://www.youtube.com/watch?v=UnH0yucKE6M</u>

Feedback Link: https://forms.gle/RDsfJ8Jro2JRiGew8

**Event Report:** 

**Glimpses:** 

Mr N P Mawale

HOD, E&TC

































Mr N P Mawale



HOD, E&TC







## EFT Tutorial -8 (Mandatory Tut)

### Date :21/10/22

### **Vlab Experiments on Electromagnetics**

Link: <a href="http://www.ee.iitb.ac.in/courses/~vel/">http://www.ee.iitb.ac.in/courses/~vel/</a>

Procedure

- 1. perform Minimum 7 Experiments
- 2. Screen shot of feedback given through your login

#### Procedure for feedback

1. Vlab.iitb.ac.in/feedback/

| IIT Bombay | Laps              |          |   |  |  |
|------------|-------------------|----------|---|--|--|
|            | Login             | Register |   |  |  |
|            | Email             |          |   |  |  |
|            | Password          |          |   |  |  |
|            | Loo<br>Ferrot Pe  |          |   |  |  |
|            | augus 10 de de la |