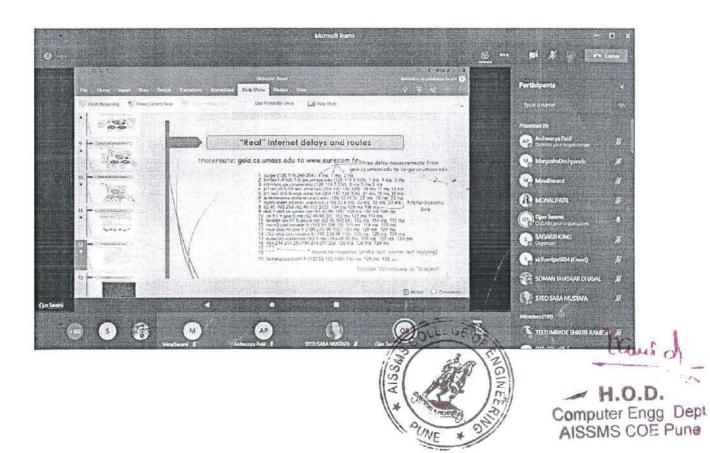

### Notice

Date: 20<sup>th</sup> April 2023

Department of Electrical Engineering is going to organize 3 days' workshop on **MATLAB and SIMULINK** for all TE Electrical students from 24-26 April 2023 under IEI and IETE Student chapters.

Resource persons are:

- Dr.A.A.Apte, Associate Professor, EED ,AISSMS COE Pune
- Mr.V.S.Ponkshe Assistant Professor, EED ,AISSMS COE Pune
- Mrs.P.K.Sankala Assistant Professor, EED ,AISSMS COE Pune

The workshop provides hands on training of MATLAB. The detail schedule is as follows.

| Day | Date                   | Resource Person    | Timing          | Venue         |
|-----|------------------------|--------------------|-----------------|---------------|
| 1   | 24 <sup>th</sup> April | Prof V.S. Ponkshe  |                 | Computer Lab  |
| 2   | 25 <sup>th</sup> April | Prof P. K. Sankala | 2.30 to 4.30 pm | (Room No 204) |
| 3   | 26 <sup>th</sup> April | Dr Mrs A.A. Apte   | 0               | (             |