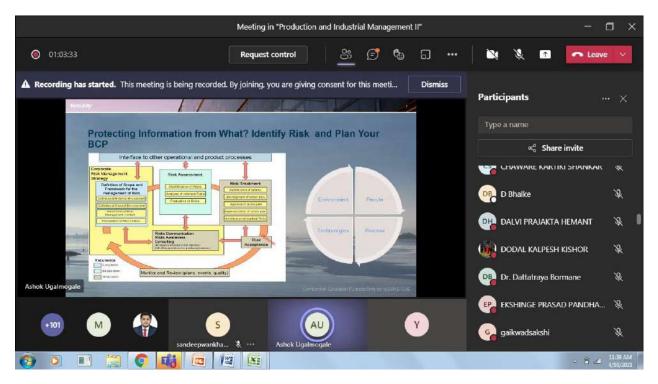

In all the three session, hands on training were given to the students and were asked to submit assignment. On successful completion of assignment, students will be provided with the certificates.