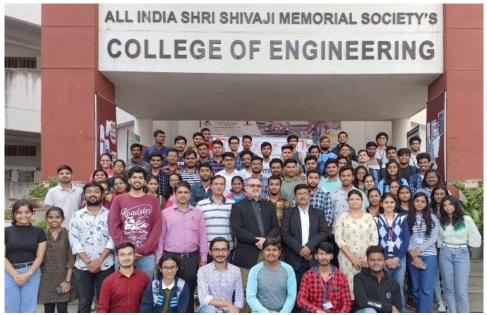

Following the international training, an intriguing test was conducted and certificates were issued by AISSMS College of Engineering as well as Binghamton University, USA.

Glimpses of Training:

Captivated participants listening to the trainer

Prof. Michael Testani (Binghampton University, USA) conducting training

Group Photo with Trainer, Organizers and Ignited minds (participants)

PRINCIPAL ALL INDIA SHRI SHRVA II MEMORIAL SOCIETY'S COLLEGE OF ENGINEERING KENNEDY ROAD, PUNE-411 001