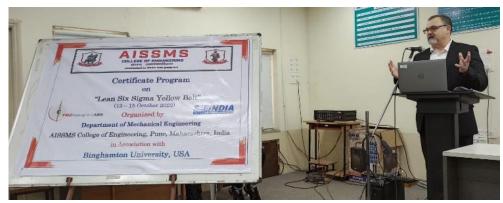

### 'REPORT ON LEAN SIX SIGMA YELLOW BELT TRAINING PROGRAMME'

Taking forward the International Collaboration with Binghamton University, Lean Six Sigma Yellow Belt DMAIC course was conducted for the second time at AISSMS College of Engineering. It was an in-person training program delivered by the renowned trainer Prof. Michael Testani (Senior Director of External Outreach and Engagement at Binghamton University's Thomas J. Watson School of Engineering and Applied Sciences).

Flyer:

Agenda:

# Lean Six Sigma Yellow Belt Course Agenda - AISSMS

**Objective:** To prepare students as team members to effectively understand and support the Lean Six Sigma (LSS) methodology.

Day 1: Thursday, October 13<sup>th</sup>, 2022