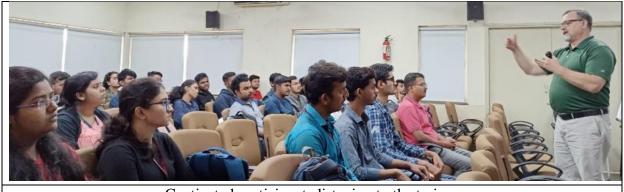

Following the international training, an intriguing test was conducted and certificates were issued by AISSMS College of Engineering as well as Binghamton University, USA.

Glimpses of Training:

Captivated participants listening to the trainer

Prof. Michael Testani (Binghampton University, USA) conducting training

Group Photo with Trainer, Organizers and Ignited minds (participants)

PRINCIPAL ALL INDIA SHRI SHRVA II MEMORIAL SOCIETY'S COLLEGE OF ENGINEERING KENNEDY ROAD, PUNE-411 001