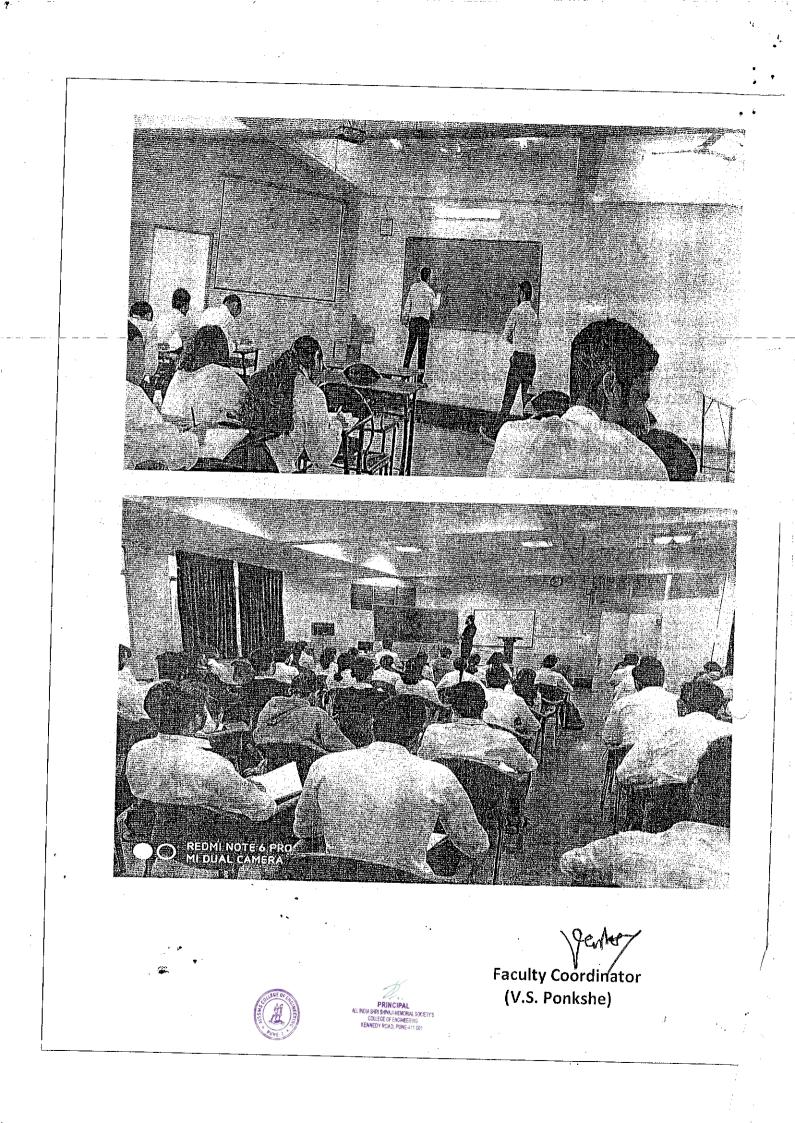

Following the international training, an intriguing test was conducted and certificates were issued by AISSMS College of Engineering as well as Binghamton University, USA.

Glimpses of Training:

Captivated participants listening to the trainer

Prof. Michael Testani (Binghampton University, USA) conducting training

Group Photo with Trainer, Organizers and Ignited minds (participants)

PRINCIPAL ALL INDIA SHRI SHRVA II MEMORIAL SOCIETY'S COLLEGE OF ENGINEERING KENNEDY ROAD, PUNE-411 001