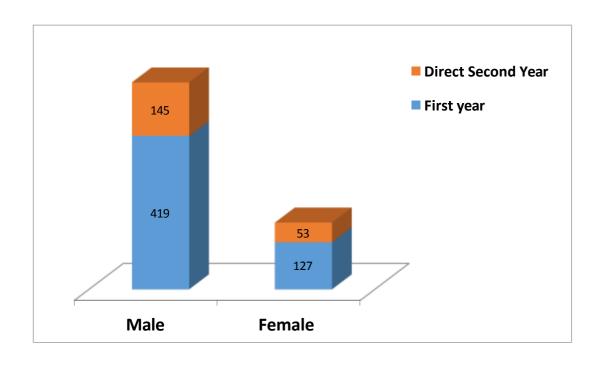

| Year               | Male | Female |
|--------------------|------|--------|
| First year         | 419  | 127    |
| Direct Second Year | 145  | 53     |
| Total              | 564  | 180    |

| Year               | Male | Female |
|--------------------|------|--------|
| First year         | 490  | 110    |
| Direct Second Year | 147  | 74     |
| Total              | 637  | 184    |