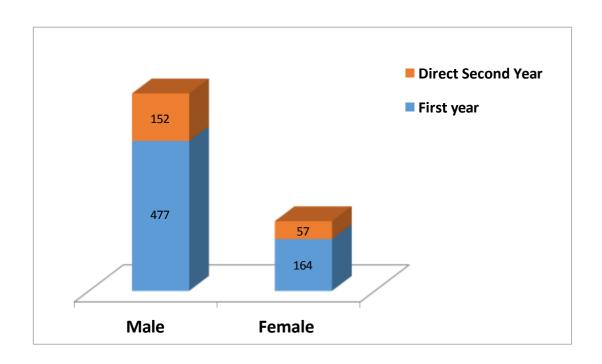

# Gender Audit at entry level (First year & Direct Second Year) 2022-23

| Year               | Male | Female |
|--------------------|------|--------|
| First year         | 477  | 164    |
| Direct Second Year | 152  | 57     |
| Total              | 629  | 221    |