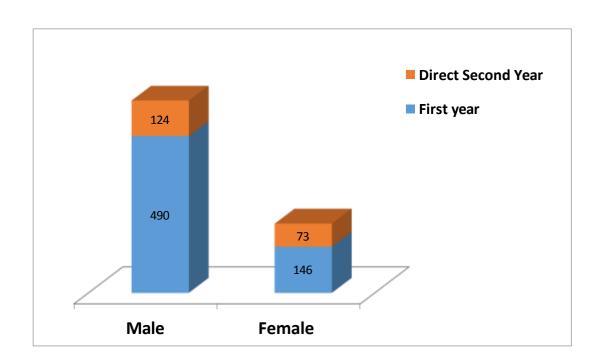

# Gender Audit at entry level (First year & Direct Second Year) 2018-19

| Year               | Male | Female |
|--------------------|------|--------|
| First year         | 490  | 146    |
| Direct Second Year | 124  | 73     |
| Total              | 614  | 219    |