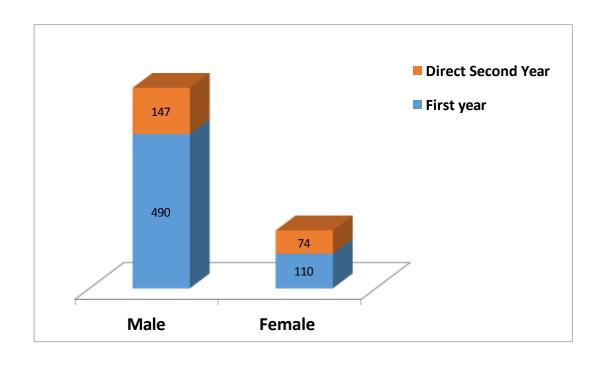

| Year               | Male | Female |
|--------------------|------|--------|
| First year         | 419  | 127    |
| Direct Second Year | 145  | 53     |
| Total              | 564  | 180    |

| Year               | Male | Female |
|--------------------|------|--------|
| First year         | 490  | 110    |
| Direct Second Year | 147  | 74     |
| Total              | 637  | 184    |