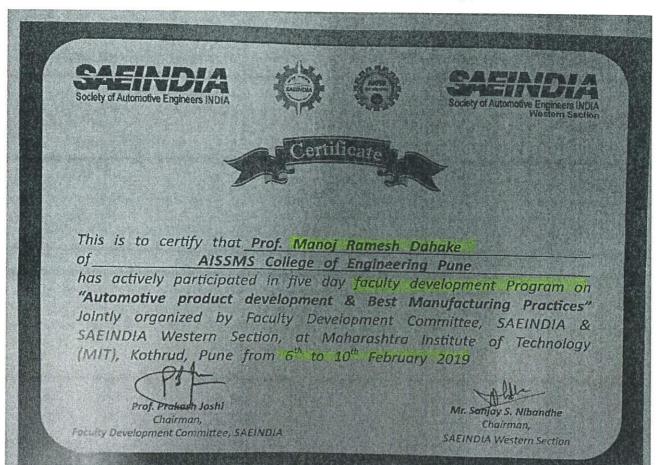

This training was organised by the Teaching Learning Centre (ICT) at IIT Bombay, funded by the Pandit Madan Mohan Malaviya National Mission on Teachers and Teaching (PMMMNMTT).

| This | is to  | certif  | y that 🧵 | Dr.  | (Mrs. | ) Pri | iya S. G | ajja | <u> </u> |         |
|------|--------|---------|----------|------|-------|-------|----------|------|----------|---------|
| of   |        |         | AISSMS   | Co   | llege | of    | Enginee  | ring | Pune     |         |
| has  | active | ely par | ticipate | d in | five  | day   | faculty  | dev  | elopment | Program |

has actively participated in five day faculty development Program on "Automotive product development & Best Manufacturing Practices"

Jointly organized by Faculty Development Committee, SAEINDIA & SAEINDIA Western Section, at Maharashtra Institute of Technology (MIT), Kothrud, Pune from 6<sup>th</sup> to 10<sup>th</sup> February 2019

Prof. Prakash Joshi Chairman,

Faculty Development Committee, SAEINDIA

Mr. Sanjay S. Nibandhe Chairman,

SAEINDIA Western Section

INDIAN
INSTITUTE OF
TECHNOLOGY