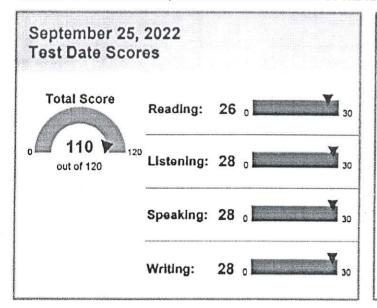

| Sr No | Year        | Registration number/roll number for the exam | Names of students qualified | Name of the qualifying exam | Page<br>No |
|-------|-------------|----------------------------------------------|-----------------------------|-----------------------------|------------|
| 1     | 2022 - 2023 | CE23S82064717                                | Viraj Salunkhe              | GATE                        | 1          |
| 2     | 2022 - 2023 | CE23S73031020                                | Suryadip Patil              | GATE                        | 2          |
| 3     | 2022 - 2023 | U8808542                                     | Ritesh Tanpure              | IELTS                       | 3          |
| 4     | 2022 - 2023 | *1.6600520221302220003268                    | Kanade Sahil                | State government            | 4          |
| 5     | 2022 - 2023 | T6266476                                     | Prasad Bagul                | IELTS                       | 5          |
| 6     | 2022 - 2023 | N8180880                                     | Bhushan Wadekar             | IELTS                       | 6          |
| 7     | 2022 - 2023 | T6637243                                     | Sarvadnya Aher              | IELTS                       | 7          |
| 8     | 2022 - 2023 | AFCAT 01/2023                                | Pratik Gurav                | AFCAT                       | 8          |
| 9     | 2022 - 2023 | PTE002528031                                 | Shaunak Kamble              | Pearson PTE Academic        | 9          |
| 10    | 2022 - 2023 | CS23S12065589                                | SHRIKANT ASHOK DANDGE       | GATE                        | 10         |
| 11    | 2022 - 2023 | CS23S1206                                    | Vedant kishor Suryawanshi   | GATE                        | 11         |
| 12    | 2022 - 2023 | 9861 5092 2643 5610                          | Bhujbal, Aashay Sachin      | TOEFL                       | 12         |
| 13    | 2022 - 2023 | 6832 8092 2681 8935                          | khetarpal, Aryan            | TOEFL                       | 13         |
| 14    | 2022 - 2023 | 2694 7122 2792 1966                          | Waichal, Srushti Niranjan   | TOEFL                       | 14         |
| 15    | 2022 - 2023 | 6013 8102 2688 8876                          | Wagh, Mahant                | TOEFL                       | 14         |
| 16    | 2022 - 2023 | 12953                                        | WADKAR DEVANSHI             | IELTS                       | 16         |
| 17    | 2022 - 2023 | 8163212227966380.00                          | Shreyash Waghdhare          | TOEFL                       | 17         |
| 18    | 2022 - 2023 | 304297                                       | Deshpande Sudhanshu         | IELTS                       | 18         |
| 19    | 2022 - 2023 | 6275411227017170                             | Gaurav Singh                | TOEFL                       | 19         |
| 20    | 2022 - 2023 | 6275411227017170                             | Gaurav Singh                | GRE                         | 20         |
| 21    | 2022 - 2023 | Goethe-Zertifikat A2                         | Yash Anecha                 | IELTS                       | 21         |
| 22    | 2022 - 2023 | Goethe-Zertifikat A1                         | Vedant Aher                 | IELTS                       | 22         |
| 23    | 2022 - 2023 | U7210929                                     | Vedant Aher                 | Civil Services              | 23         |
| 24    | 2022 - 2023 | ME22S82035019                                | Rupashree Gajbe             | GATE                        | 24         |
| 25    | 2022 - 2023 | ME22S82082027                                | Yash Anecha                 | GATE                        | 25         |
| 26    | 2022 - 2023 | ME22S82035019                                | Shreyas Parchure            | GATE                        | 26         |
| 27    | 2022 - 2023 | ME22S72076131                                | Rushikesh Bhasme            | GATE                        | 27         |
| 28    | 2022 - 2023 | ME22S72076657                                | Vishwa Shah                 | GATE                        | 29         |
| 29    | 2022 - 2023 | ME22S82061093                                | Sahil Shelar                | GATE                        | 30         |