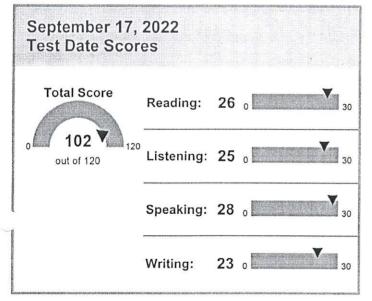

| Sr No | Year        | Registration number/roll number for the exam | Names of students qualified | Name of the qualifying exam | Page<br>No |
|-------|-------------|----------------------------------------------|-----------------------------|-----------------------------|------------|
| 1     | 2022 - 2023 | CE23S82064717                                | Viraj Salunkhe              | GATE                        | 1          |
| 2     | 2022 - 2023 | CE23S73031020                                | Suryadip Patil              | GATE                        | 2          |
| 3     | 2022 - 2023 | U8808542                                     | Ritesh Tanpure              | IELTS                       | 3          |
| 4     | 2022 - 2023 | *1.6600520221302220003268                    | Kanade Sahil                | State government            | 4          |
| 5     | 2022 - 2023 | T6266476                                     | Prasad Bagul                | IELTS                       | 5          |
| 6     | 2022 - 2023 | N8180880                                     | Bhushan Wadekar             | IELTS                       | 6          |
| 7     | 2022 - 2023 | T6637243                                     | Sarvadnya Aher              | IELTS                       | 7          |
| 8     | 2022 - 2023 | AFCAT 01/2023                                | Pratik Gurav                | AFCAT                       | 8          |
| 9     | 2022 - 2023 | PTE002528031                                 | Shaunak Kamble              | Pearson PTE Academic        | 9          |
| 10    | 2022 - 2023 | CS23S12065589                                | SHRIKANT ASHOK DANDGE       | GATE                        | 10         |
| 11    | 2022 - 2023 | CS23S1206                                    | Vedant kishor Suryawanshi   | GATE                        | 11         |
| 12    | 2022 - 2023 | 9861 5092 2643 5610                          | Bhujbal, Aashay Sachin      | TOEFL                       | 12         |
| 13    | 2022 - 2023 | 6832 8092 2681 8935                          | khetarpal, Aryan            | TOEFL                       | 13         |
| 14    | 2022 - 2023 | 2694 7122 2792 1966                          | Waichal, Srushti Niranjan   | TOEFL                       | 14         |
| 15    | 2022 - 2023 | 6013 8102 2688 8876                          | Wagh, Mahant                | TOEFL                       | 14         |
| 16    | 2022 - 2023 | 12953                                        | WADKAR DEVANSHI             | IELTS                       | 16         |
| 17    | 2022 - 2023 | 8163212227966380.00                          | Shreyash Waghdhare          | TOEFL                       | 17         |
| 18    | 2022 - 2023 | 304297                                       | Deshpande Sudhanshu         | IELTS                       | 18         |
| 19    | 2022 - 2023 | 6275411227017170                             | Gaurav Singh                | TOEFL                       | 19         |
| 20    | 2022 - 2023 | 6275411227017170                             | Gaurav Singh                | GRE                         | 20         |
| 21    | 2022 - 2023 | Goethe-Zertifikat A2                         | Yash Anecha                 | IELTS                       | 21         |
| 22    | 2022 - 2023 | Goethe-Zertifikat A1                         | Vedant Aher                 | IELTS                       | 22         |
| 23    | 2022 - 2023 | U7210929                                     | Vedant Aher                 | Civil Services              | 23         |
| 24    | 2022 - 2023 | ME22S82035019                                | Rupashree Gajbe             | GATE                        | 24         |
| 25    | 2022 - 2023 | ME22S82082027                                | Yash Anecha                 | GATE                        | 25         |
| 26    | 2022 - 2023 | ME22S82035019                                | Shreyas Parchure            | GATE                        | 26         |
| 27    | 2022 - 2023 | ME22S72076131                                | Rushikesh Bhasme            | GATE                        | 27         |
| 28    | 2022 - 2023 | ME22S72076657                                | Vishwa Shah                 | GATE                        | 29         |
| 29    | 2022 - 2023 | ME22S82061093                                | Sahil Shelar                | GATE                        | 30         |