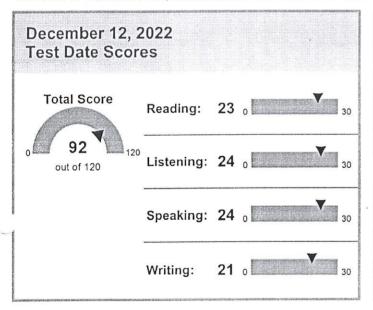

30-30

Copyright © 2021 by ETS. All rights reserved. ETS, the ETS logo, M

egistered trademarks of ETS in the United States and other countries.





Name: Waichal, Srushti Niranjan

Last (Family/Surname) Name, First (Given) Name Middle Name

Email: srushtiwaichal@gmail.com

Gender: Female

Appointment Number: 2694 7122 2792 1966

Test Date: December 12, 2022 Date of Birth: August 05, 2001

Waichal, Srushti Niranjan 1187/20, Rekhankan, Rajarampuri 6th Lane Kolhapur, Maharashtra 416008 India

Country of Birth: India Native Language: Marathi

Test Center: STNRPIND - Home Edition

Test Center Country: India

Security Identification

ID Type: PASSPORT

ID No.: xxxxxxxxxxxxxxxxxxxxxx8858

Issuing Country: India



78

78

THIS IS A PDF SCORE REPORT, DOWNLOADED AND PRINTED BY THE TEST TAKER.



## MyBest® Scores Your highest section scores from all valid test dates, as of December 16, 2022. Sum of Highest Reading: **Section Scores** Test Date: Dec 12, 2022 92 Listening: Test Date: Dec 12, 2022 out of 120 Speaking: Test Date: Dec 12, 2022 Writing: Test Date: Dec 12, 2022

6003

5248

A total score is not reported when one or more sections have not been administered. Expired scores are not included in MyBest® calculations.

> gistered trademarks of ETS in the United States and other countries. S

76-76

Copyright © 2021 by ETS. All rights reserved. ETS, the ETS logo, MYBEST, TOEFI





Name: Wagh, Mahant

Last (Family/Surname) Name, First (Given) Name Middle Name

Email: waghmahant@gmail.com

Gender: Male

Appointment Number: 6013 8102 2688 8876

Date of Birth: May 29, 2001

Test