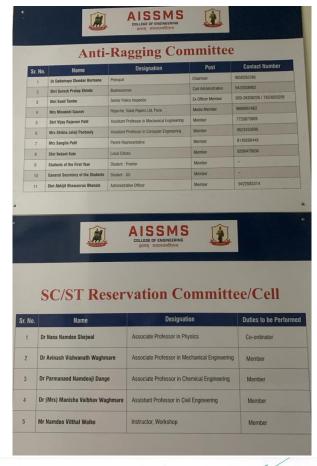

### Display of Grievance Committees List on the Entrance of College

This is displayed on the walls so that all the students get aware of this committees and the respect members of the committee. This enables the students to easily access to the respective members.