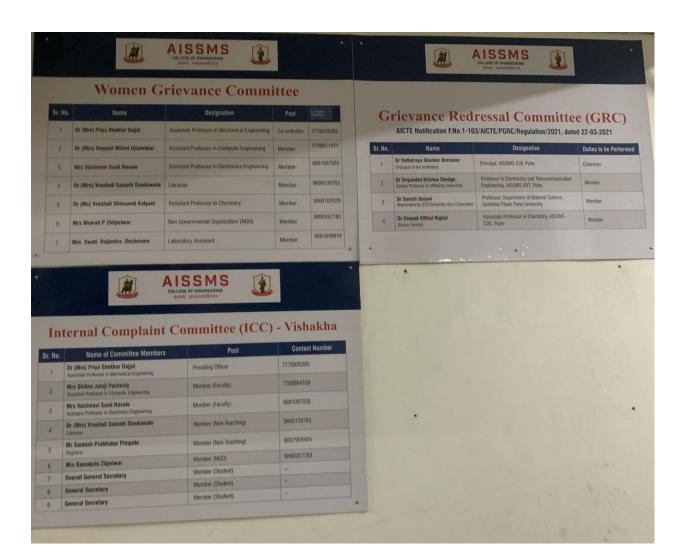

### Display of Grievance Committees List on the Entrance of College

This is displayed on the walls so that all the students get aware of this committees and the respect members of the committee. This enables the students to easily access to the respective members.