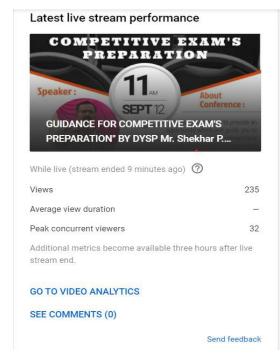

## **GUIDELINES FOR COMPETITIVE EXAM'S PREPARATION**

**Date of Event**: 12<sup>TH</sup> September 2020

**Timing:** 11:00 am

Location of Event: Zoom Conference and YouTube Live Streaming

Number of persons attended: 100(Zoom) & 32 (YouTube)

YouTube Link: https://youtu.be/mHA5Kt9Wj-U

**Student Chapter Representative:** Ashlesh Patil

Student Chapter Vice Representative: Sanket Patil

Student Coordinator: Anuradha Rout and Vaishnavi Chumbalkar

Faculty coordinator: Mrs. S. A. Chavan

AISSMS COE, Department of Civil Engineering, Pune organized an Expert talk on 'GUIDELINES FOR COMPETITIVE EXAMS PREPARATION' on 12<sup>th</sup> September 2020 from 11am to 1 pm. The main purpose of the webinar was to guide students and help