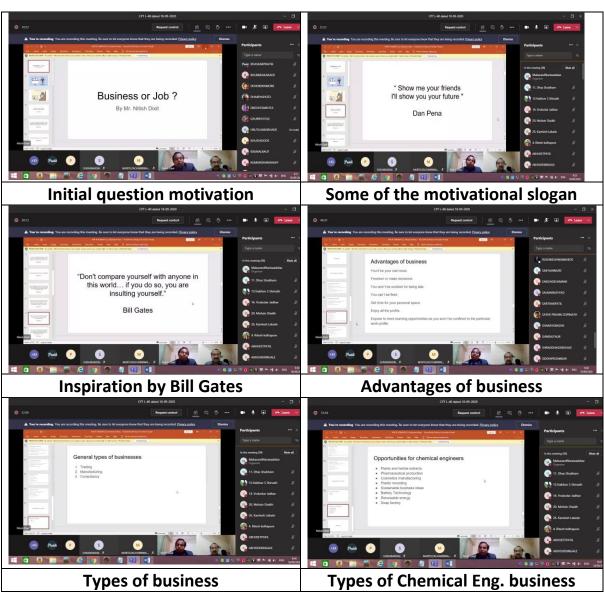

## **Guest Lecture Report**

The lecture was organized on 18/09/2020 at 9:00 a.m., Mode: Microsoft teams online, Department of Chemical Engineering, AISSMS COE PUNE-1.

The session was organized for TE and BE students on the subject "Business Opportunities for Chemical Engineers". Mr. Nitish Dixit, Consultant, Private Label Perfumes, Pune was the expert for the session.

Mr. Nitish talked on opportunities for young budding Chemical engineers. He also motivated them in COVID -19 pandemic situation.

Dr. M Y Naniwadekar, introduced the guest of session Mr. Nitish. The event was started at 9: 00 a.m.

Initially Mr. Nitish worked for Henkel Adhesives Pvt. Ltd. Saswad, Pune as Junior research fellow. Then he started to work as an entrepreneur.

Mr. Nitish encouraged students by his ladder-wise progressive work. Further he introduced students for his innovative and export grade perfumery products, and upcoming range of products. Mr. Nitish spoke on types of business and further types of Chemical Engineering business. Apart from this, he motivated students for choosing the right path in the context-service or business. He also emphasized that the challenges are everywhere and the competition is also to be faced in every sector- services as well as business. Therefore any businessman or the entrepreneur should start from self-motivation with innovation since the market want innovative products. His valuable message was- One should not collapse by ups- and- downs phases in business.