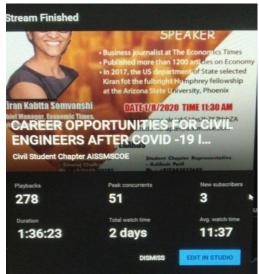

## EXPERT TALK ON CAREER OPPORTUNITIES FOR CIVIL ENGINEERS AFTER COVID-19

### **DEPARTMENT OF CIVIL ENGINEERING**

- ❖ Name of Event: EXPERT TALK ON CAREER OPPORTUNITIES FOR CIVIL ENGINEERS AFTER COVID-19
- **❖ Date of Event:** 1<sup>st</sup> August 2020
- ❖ Location of Event: Zoom Conference and You Tube Live Streaming
- **❖ Number of persons attended:** 100(Zoom) & 51 (YouTube)
- YouTube Link: https://youtu.be/9PfpuecA9sQ
- **+ HOD of Civil Department:** Dr. U. R. Awari
- **Coordinator:** Mrs. Sonal Chavan
- **Student Chapter Representative:** Ashlesh Patil
- **Student Chapter Vice Representative:** Sanket Patil
- **Student Coordinator:** Swaraj Chalke & Mihir Bhamare

#### **SESSION SUMMARY**

AISSMSCOE, Department of Civil Engineering, Pune organized an Expert talk on 'Career opportunities for Civil Engineers after Covid-19' on 1st August 2020 at 11:30pm. The speaker of the webinar was, Ms. Kiran Kabtta Somvanshi, Chief Manager Economic Times, Intelligence Group, ET. The lecture was attended by students, faculty members and HOD Mr. Awari Sir of (Civil Department).