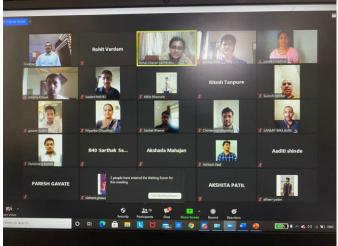

Few Pictures from the session.

Page | 3

VISION:-Nurture the talent in civil engineers to work as global leac'--- for double and a second of contact.