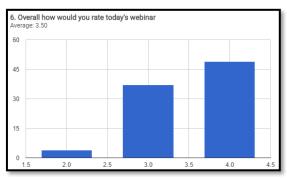

Feedback link was shared at the end of the webinar. As per the received feedback, participants found the session very interesting and helpful as the session helped them make a brief decision about their future.

Page | 2

Feedback link was shared at the end of the webinar. As per the received feedback, participants found the session very interesting and helpful as the session helped them taking a brief decision about their future.