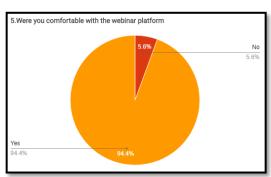

Feedback link was shared at the end of the webinar. As per the received feedback, participants found the session very interesting and helpful as the session helped them make a brief decision about their future.

Page | 2

Feedback link was shared at the end of the webinar. As per the received feedback, participants found the session very interesting and helpful as the session helped them taking a brief decision about their future.