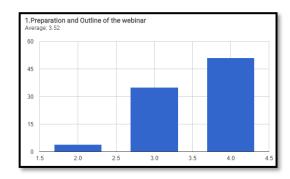

aduation in Engineering" Report

Name of Activity: National Level Online Webinar "Career in Government Sector -If choose Graduation in Engineering" by "Bhushan Sureshkumar Dhoot" organized by the Department of First Year Engineering.

**Date of Quiz:** 1st August 2020

Quiz Coordinator: Prof. Almas Ambreen (8805532277)

Prof. B. S. Bobdey (7977060389)

**Speaker:** Mr Bhushan Dhoot

Director Bhushan Dhoot Academy, Author of CSAT Comprehensive Manual

This webinar will give you information about

- > All competitive exam for government sector
- >What needs to be prepared for career in government sector
- >Information about suitable branch of Engineering to enter into Government sector
- >Study Material

**Total Participants: 95** 

#### **Participants Profession:**





#### **FEEDBACK:**



















## **Department of Civil Engineering**

Vision: Nurture the talent in Civil Engineers to work as global leaders for development of society



## The Institution of Engineers (India)

## **Students Chapter**

Date: 04 June 2021 Time: 4:00 pm

## GUEST LECTURE BY MR ANAND KUMAR ON "CAREER OPPORTUNITIES AFTER ENGINEERING"

#### **Students Committee:**

1. Anchoring: Rohit Raut

2. You tube streaming and recording: Sanket Patil

3. Report writing: Avishkar shinde

4. Arraigning Online Platform for webinar : Sanket Patil

5. Flyer and WhatsApp message: Ritesh Tanpure

6. Vote of thanks: Janhavi Tirmake

On the 04 June 2021, the Civil Engineering Department of AISSMS COE arranged a guest lecture by Mr. Anand Kumar (Assistant Professor ACE Engineering Academy)

The students of t