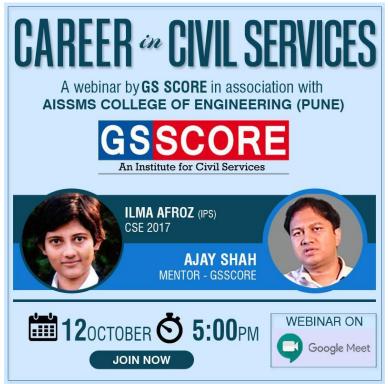

## **Brief Report**

The AIChE student Chapter, Department of Chemical Engineering, AISSMS College of Engineering Pune organised a webinar on the topic "How to prepare for GATE?" on October 03, 2020. Mr. Harishankar K.V. from Asian Academy of Professional Training, Pune was an invited speaker for the event. Mr. Harishankar outlined the importance of GATE Exam for the jobs in reputed Chemical Industries and PSUs as well as its absolute necessity for pursuing Masters Courses. He explained the techniques for the preparation of the bench mark examination. He further, elucidated the marks distribution subject wise for Chemical Engineering discipline and aquainted students how to maximize their gain in the exam. In the students interacted with Mr Harishankar to clear concerns about the exam. More than 65 students participated in the event.