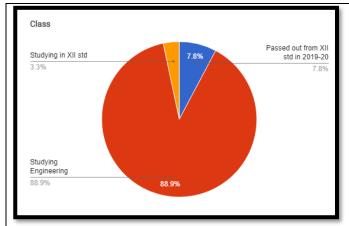

ment Sector if Choose Graduation in Engineering" Report

Name of Activity: National Level Online Webinar "Career in Government Sector -If choose Graduation in Engineering" by "Bhushan Sureshkumar Dhoot" organized by the Department of First Year Engineering.

**Date of Quiz:** 1st August 2020

Quiz Coordinator: Prof. Almas Ambreen (8805532277)

Prof. B. S. Bobdey (7977060389)

**Speaker:** Mr Bhushan Dhoot

Director Bhushan Dhoot Academy, Author of CSAT Comprehensive Manual

This webinar will give you information about

- > All competitive exam for government sector
- >What needs to be prepared for career in government sector
- >Information about suitable branch of Engineering to enter into Government sector
- >Study Material

**Total Participants: 95** 

#### **Participants Profession:**





#### **FEEDBACK:**



















## **Department of Civil Engineering**

Vision: Nurture the talent in Civil Engineers to work as global leaders for development of society



## The Institution of Engineers (India)

## **Students Chapter**

Date: 04 June 2021 Time: 4:00 pm

## GUEST LECTURE BY MR ANAND KUMAR ON "CAREER OPPORTUNITIES AFTER ENGINEERING"

#### **Students Committee:**

1. Anchoring: Rohit Raut

2. You tube streaming and recording: Sanket Patil

3. Report writing: Avishkar shinde

4. Arraigning Online Platform for webinar : Sanket Patil

5. Flyer and WhatsApp message: Ritesh Tanpure

6. Vote of thanks: Janhavi Tirmake

On the 04 June 2021, the Civil Engineering Department of AISSMS COE arranged a guest lecture by Mr. Anand Kumar (Assistant Professor ACE Engineering Aca