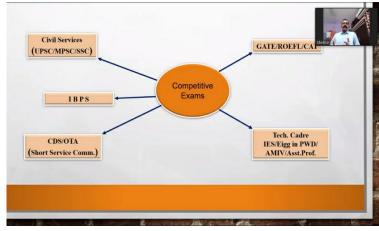

Sir told the students about the importance of the GATE exam, why GATE should be given and what are the benefits of the exam. Sir has also gave information about other competitive exams like PSU, MPSC etc. and how GATE preparation will be beneficial to score good marks in all other exams. Sir given information about all the government schemes and how to get benefit of it.