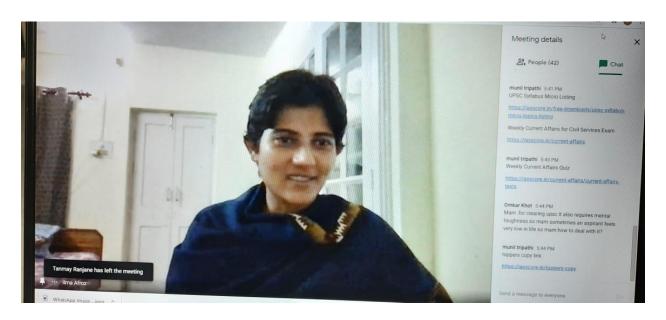

## **Brief Report**

The AIChE student Chapter, Department of Chemical Engineering, AISSMS College of Engineering Pune organised a webinar on the topic "How to prepare for GATE?" on October 03, 2020. Mr. Harishankar K.V. from Asian Academy of Professional Training, Pune was an invited speaker for the event. Mr. Harishankar outlined the importance of GATE Exam for the jobs in reputed Chemical Industries and PSUs as well as its absolute necessity for pursuing Masters Courses. He explained the techniques for the preparation of the bench mark examination. He further, elucidated the marks distribution subject wise for Chemical Engineering discipline and aquainted students how to maximize their gain in the exam. In the students interacted with Mr Harishankar to clear concerns about the exam. More than 65 students participated in the event.