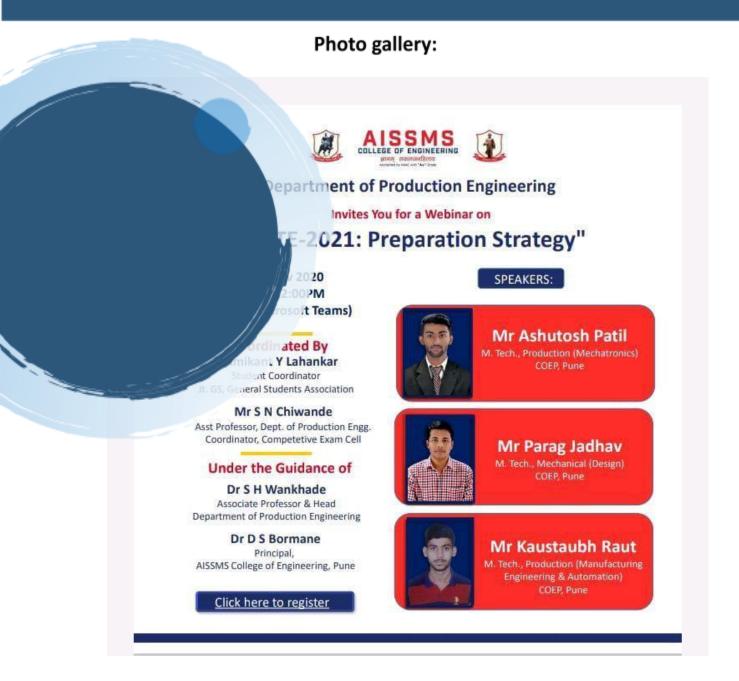

## How to prepare for GATE?

Platform : Microsoft Teams
Date : October 03, 2020

Day : Saturday

Coordinators:

Student Coordinators :1. Mr. Pranav Pawar

:2. Mr. Darshan Desadla

Faculty Coordinator : Dr. P. N. Dange