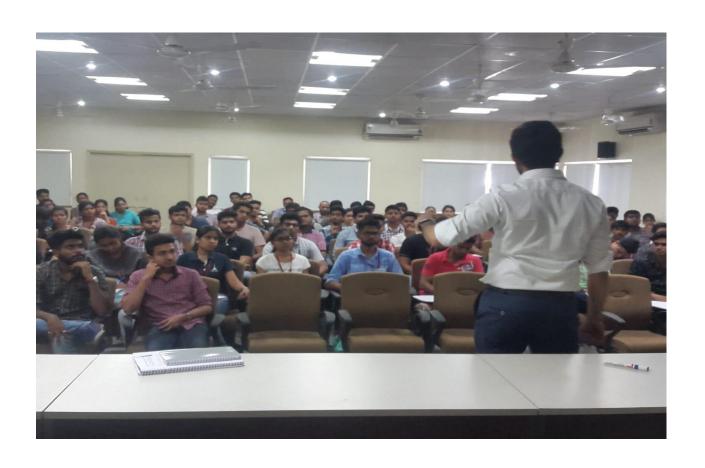

#### IEI STUDENTS, CHAPTER

Date: 22/06/2018 Time: 1.00-4.00pm <u>GUEST</u>
<u>LECTURE BY MR. PRITESH DEOKAR ON THE TOPIC OF VARIOUS</u>
<u>PLATFORMS OF CIVIL ENGINEERING.</u>

Under the IEI (Institute of Engineers, INDIA) Students Chapter of CIVIL ENGINEERING DEPARTMENT of AISSMS COE PUNE, a guest lecture was conducted by MR. PRITESH DEOKAR on "VARIOUS PLATFORMS OF CIVIL ENGINEERING" on 22/06/2018 in the CITP hall of AISSMS COE.

The Lecture was about the Various Platforms in the field of Civil Engineering. Mr. Pritesh Deokar introduced himself at the beginning. He was our Ex-Student and so he had an urge to enlighten all the students by stating the important aspects related to our career. Pritesh Deokar has completed his Bachelors from AISSMS COE and his Masters from University of Auckland, New Zealand. He is also member of alumni AISSMS COE and currently the Director of Jalgaon Construction Private Limited. He guided us about MPSC, UPSC exams, gave information about various sub fields in civil engineering in which one can go for MS. He gave information about various job opportunities after MS and also after BE. The scholarships given by Govt. and all the best universities for MS are some more things which he explained . Scope of various softwares related to civil for placement like AutoCAD, AutoCAD 3D max, Rhino, Revit and also some estimation softwares like COST X, Planwin etc were also explained by him. The importance of all the documents like Sanctioned plan, 7/12 Abstract, FSI, DC Rules for each city, NA's, NOC's etc everything was explained by him. At the end all the technical and non technical terms were also discussed. His interaction with the students in the form of group discussion and debate was attractive. Overall he was very effective and he motivated each and every student.