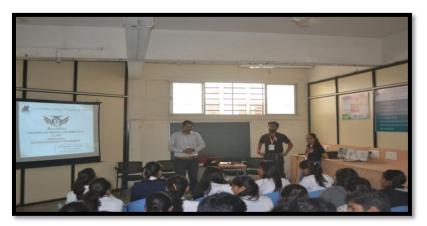

#### IEI STUDENTS, CHAPTER

Date: 22/06/2018 Time: 1.00-4.00pm <u>GUEST</u>
<u>LECTURE BY MR. PRITESH DEOKAR ON THE TOPIC OF VARIOUS</u>
<u>PLATFORMS OF CIVIL ENGINEERING.</u>

Under the IEI (Institute of Engineers, INDIA) Students Chapter of CIVIL ENGINEERING DEPARTMENT of AISSMS COE PUNE, a guest lecture was conducted by MR. PRITESH DEOKAR on "VARIOUS PLATFORMS OF CIVIL ENGINEERING" on 22/06/2018 in the CITP hall of AISSMS COE.

The Lecture was about the Various Platforms in the field of Civil Engineering. Mr. Pritesh Deokar introduced himself at the beginning. He was our Ex-Student and so he had an urge to enlighten all the students by stating the important aspects related to our career. Pritesh Deokar has completed his Bachelors from AISSMS COE and his Masters from University of Auckland, New Zealand. He is also member of alumni AISSMS COE and currently the Director of Jalgaon Construction Private Limited. He guided us about MPSC, UPSC exams, gave information about various sub fields in civil engineering in which one can go for MS. He gave information about various job opportunities after MS and also after BE. The scholarships given by Govt. and all the best universities for MS are some more things which he explained . Scope of various softwares related to civil for placement like AutoCAD, AutoCAD 3D max, Rhino, Revit and also some estimation softwares like COST X, Planwin etc were also explained by him. The importance of all the documents like Sanctioned plan, 7/12 Abstract, FSI, DC Rules for each city, NA's, NOC's etc everything was explained by him. At the end all the technical and non technical terms were also discussed. His interaction with the students in the form of group discussion and debate was attractive. Overall he was very effective and he motivated each and every student.