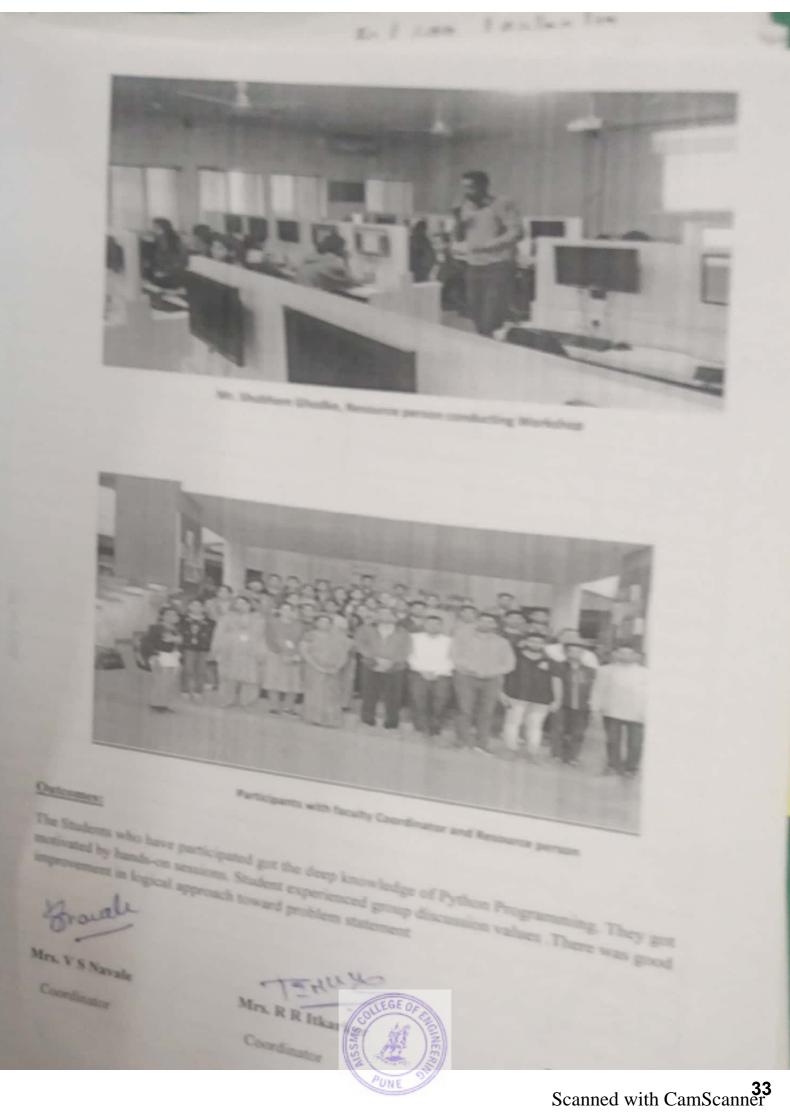

#### **Career Counselling**

| Sr No | Name of the Activity                                                                               | Number of students participated | Page No |
|-------|----------------------------------------------------------------------------------------------------|---------------------------------|---------|
|       | 2018 - 2019                                                                                        |                                 |         |
| 1     | Lecture on "Various platforms of civil engineering" by Mr.Pritesh<br>Deokar on 22nd June, 2018.    | 86                              | 1-2     |
| 2     | Humanoid Robot Workshop by Mr Shubham Ghodke on 7/9/2018 and 8/9/2018                              | 40                              | 3-5     |
| 3     | Workshop on IOT Applications using RASPBERRY PI by Mr Sachin Shukla on 8/10/2018 & 9/10/2018       | 56                              | 6-19    |
| 4     | Four days workshop on "Python Programming" by Mr Shubham<br>Ghodake during 9/01/2019 to 12/01/2019 | 55                              | 20-33   |
| 5     | Preplacement career guidance by Electromech material Handling System                               | 47                              | 34-37   |
| 6     | Preplacement career guidance by Reliance Jio                                                       | 77                              | 38-41   |
| 7     | Preplacement career guidance by Infosys                                                            | 105                             | 42-47   |

#### **Outcome:**

The Students who have participated got the basic knowledge of Humanoid Robot. They got motivated by interacting sessions. Students experienced the team work values, they actually built the Robot.

#### **Outcomes:**

The participants were very much satisfied with the contents ofworkshop.

- 1. Participants achieved basic knowledge of Raspberry Pi and practical aspects of it. .
- 2. They acquired skill sets to work on open source hardware like Raspberry Pi and software like Python
- 3. Students demonstrated team work while working on mini project.