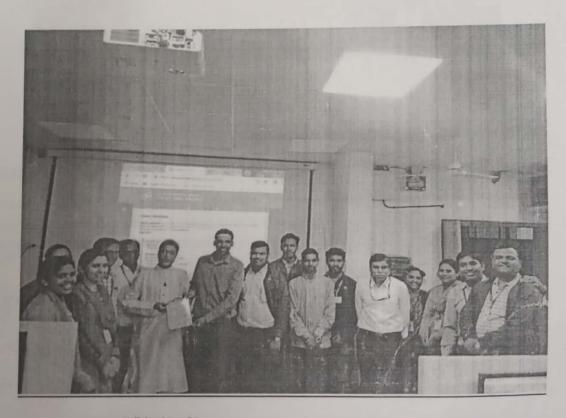

#### **Career Counselling**

| Sr No | Name of the Activity                                                                               | Number of students participated | Page No |
|-------|----------------------------------------------------------------------------------------------------|---------------------------------|---------|
|       | 2018 - 2019                                                                                        |                                 |         |
| 1     | Lecture on "Various platforms of civil engineering" by Mr.Pritesh<br>Deokar on 22nd June, 2018.    | 86                              | 1-2     |
| 2     | Humanoid Robot Workshop by Mr Shubham Ghodke on 7/9/2018 and 8/9/2018                              | 40                              | 3-5     |
| 3     | Workshop on IOT Applications using RASPBERRY PI by Mr Sachin Shukla on 8/10/2018 & 9/10/2018       | 56                              | 6-19    |
| 4     | Four days workshop on "Python Programming" by Mr Shubham<br>Ghodake during 9/01/2019 to 12/01/2019 | 55                              | 20-33   |
| 5     | Preplacement career guidance by Electromech material Handling System                               | 47                              | 34-37   |
| 6     | Preplacement career guidance by Reliance Jio                                                       | 77                              | 38-41   |
| 7     | Preplacement career guidance by Infosys                                                            | 105                             | 42-47   |