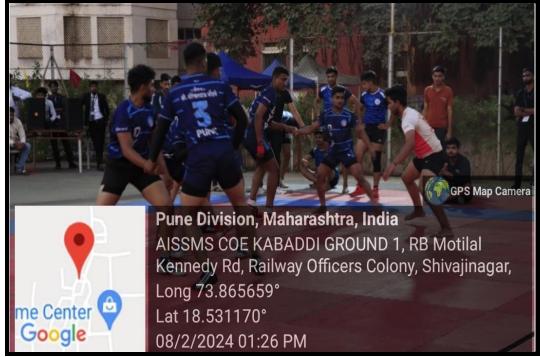

#### **KABADDI GROUND**

**AISSMS COE Kabaddi Ground** 

Dr M M Kondhare Physical Director

Shri A B Bhonsle Vice President Gymkhana