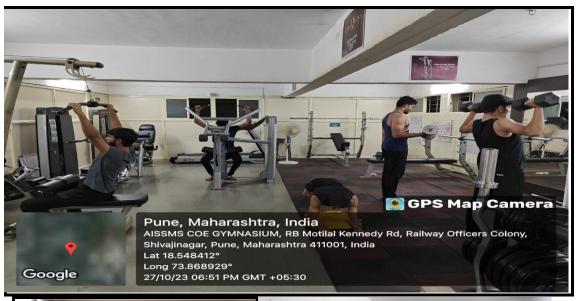

#### **A)** Well Equipped Gymnasium:

Institute provides gymnasium facility to all students and faculty. The institute maintains a well-equipped gymnasium with all Morden equipment and a trainee to guide and encourage students to workout daily at the institute. Such facilities help to develop the physical fitness and improves lifestyle, health, general wellbeing and mental wellbeing ie overall development of students. The gymnasium has equipment's like treadmills, strength machine incline bench, abdominal board with ladder etc for exercise and workouts. Near about 20 to 30 student's workouts in this gym daily. The Gym is opened from 3:30 P.M to 7:00 P.M in the evening.

Dr M M Kondhare Physical Director

Shri A B Bhonsle Vice President Gymkhana Dr D S Bormane Principa

Gymnasium: -

- B) multi-Gym equipment such as peck-deck, Cable-Cross over Smith Machine Weight Lifting, Treadmill, Hyper extension leg curi and bench, Olympic flate and incline bench etc. are available for conditioning & Fitness exercises for all students & staff.
- C) These facilities are made available to the alumni on the concessional payment of fees.
- **B)** Sports Equipment Store Area: It has spacious area: -96 sq mts. All types of equipment are store in this area.