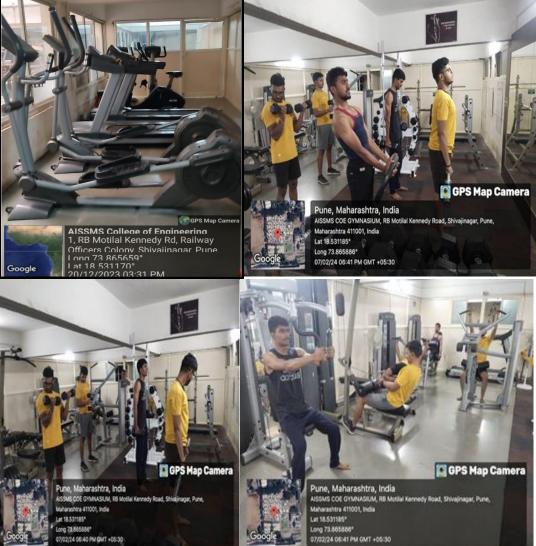

#### **A)** Well Equipped Gymnasium:

Institute provides gymnasium facility to all students and faculty. The institute maintains a well-equipped gymnasium with all Morden equipment and a trainee to guide and encourage students to workout daily at the institute. Such facilities help to develop the physical fitness and improves lifestyle, health, general wellbeing and mental wellbeing ie overall development of students. The gymnasium has equipment's like treadmills, strength machine incline bench, abdominal board with ladder etc for exercise and workouts. Near about 20 to 30 student's workouts in this gym daily. The Gym is opened from 3:30 P.M to 7:00 P.M in the evening.

Dr M M Kondhare Physical Director

Shri A B Bhonsle Vice President Gymkhana Dr D S Bormane Principa

Gymnasium: -

- B) multi-Gym equipment such as peck-deck, Cable-Cross over Smith Machine Weight Lifting, Treadmill, Hyper extension leg curi and bench, Olympic flate and incline bench etc. are available for conditioning & Fitness exercises for all students & staff.
- C) These facilities are made available to the alumni on the concessional payment of fees.
- **B)** Sports Equipment Store Area: It has spacious area: -96 sq mts. All types of equipment are store in this area.