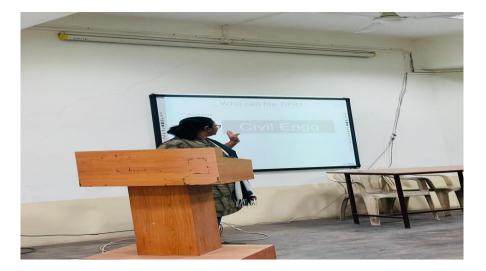

# Topic – Role of Women in Science & Technology Research

Resource Person: Dr. V N Patil & Dr R R Itkarkar

# At 11:30 am to 12.30 pm On Date: 08/03/2023

- 1. **Objectives of program (150 words):** The objective of seminar was to create an awareness in research and innovation and make aware of the funding schemes available specially for women in India.
- 2. **Participants benefit or returns or output (250 words) :** The participants benefited with the role of women in Engineering and technology and her contribution in research. The students were made aware of the contribution of various renowned personalities in field of research. The schemes under research were presented and the students were motivated for same.