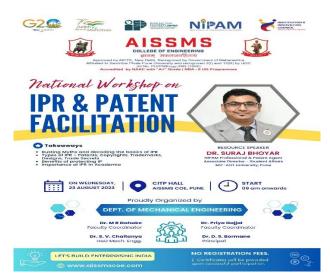

# **Report on One Day IPR Workshop**

Name of the Activity: One Day Workshop on Intellectual Property Rights

**Objectives of the activity**: The objective of an IPR workshop is to empower participants with the knowledge and tools they need to navigate the complex landscape of intellectual property, whether for personal or business purposes, and to foster a culture of innovation and respect for intellectual property rights.

Activity level: Department Level

Date and Timings: Wednesday, 23rd August 2023

Expert: Dr Suraj Bhoyar, NIPAM Professional and Patent Agent

Coordinator: Dr. M R Dahake and Dr P S Gajjal

No. of students Present: 149 (SE M A, B and M/S)

#### **Overview of the workshop:**

Department of Mechanical Engineering of AISSMSCOE has organized one day workshop on "IPR and Patent Facilitation" under the aegis of NIPAM GoI for the students of mechanical engineering. The resource person of workshop is Dr Suraj Bhoyar who is NIPAM professional and patent agent. The motivation behind the organizing the workshop is to instill creativity and innovation in higher education students and inspire them to protect their creations. In the workshop various topics related to IPR and patent was covered such as Busting Myths and decoding the basics of IPR, Types of IPR - Patents, Copyrights, Trademarks, Designs, Trade Secrets, Benefits of protecting IP, Importance of IPR in Business and Startups, Legal procedures for filing and obtaining IPs, Case studies on IPR infringement and protection etc. The outcome of the workshop is students thoroughly understood the importance of IPR and how to safeguard their intellectual property, providing them with a competitive advantage. Dr M R Dahake and Dr Priya Gajjal coordinated the workshop.