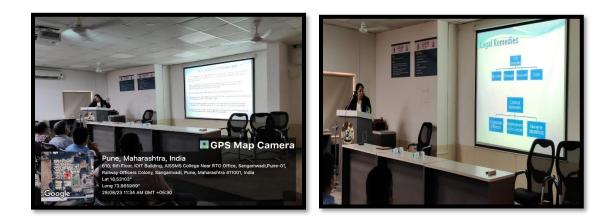

# Guest Lecture Report On Intellectual Property (Patents): Story of seven sisters

**Name of person: -** Adv. Jaymala Nai **Date: -** Tuesday, August 29<sup>th</sup>, 2023

Department of Chemical Engg. AISSMS, COE, Kennedy Road, Pune-1

The Department of Chemical Engineering has been organized a guest lecture of Adv. Jaymala Naik on the expert talk on Intellectual Property (Patents): Story of seven sisters, on the dated August 29, 2023 at 11:00 to 01:00 pm, under the IIChE students' chapter and ILC. The details about the guest as shown below:

#### Guest Lecture by Adv. Jaymala Naik:

She gave a guest lecture titled "Intellectual Property Rights: The Story of Seven Sisters." She stated that intellectual property (IP) is a word that refers to a variety of unique forms of mental works for which a number of exclusive rights are acknowledged and the associated disciplines of law. She provides a fundamental understanding of intellectual property rights, including how to effectively

protect their IPR, when and how to use formal IP protection instruments, how to choose an IP instrument, and how to license their IPR to others to maximize the creation of both social and economic value. She encourages students to identify, develop, accelerate, and translate (into practice) technology ideas that are appropriate for new ventures.