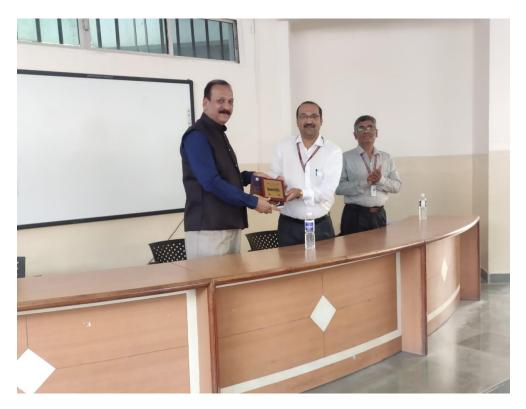

# Seminar Activity Report

**Name of the Activity:** Seminar on "Bureau of Indian Standards- An overview and Guideline for standards club activities in engineering college" organized by Standards' Club (BIS), AISSMSCOE

**Topic/Theme:** Bureau of Indian Standards- An overview and Guidelines for standards club activities in engineering colleges.

Activity level: Institute Level

Date and Timings: August 21, 2023, 3.15pm

Venue: Room No: 324

Speaker: Prof P M Warke

Coordinator:

Prof. P M Warke (Institute level Mentor, 'Standards' Club under BIS, Pune)

Prof. M P Shah (Faculty Coordinator, 'Standards' Club under BIS, Pune)

No. of Attendees: 43

Students: 38 (Standards' club Members from Chemical and Mechanical Engineering)