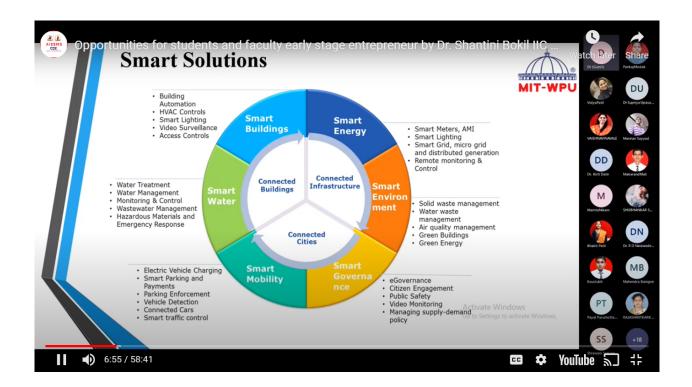

## **Topic – Opportunities for student and faculty- Early stage entrepreneurs**

## Resource Person: Dr. Shantini Bokil

#### At 2:00 pm to 4:00 pm On Date: 22/07/2022

- 1. **Objectives of program (150 words):** The objective of the impact lecture program was to develop all essential entrepreneurial skills to move towards successful entrepreneur
- 2. Participants benefit or returns or output (250 words) : The participants benefited with the guidance towards becoming good entrepreneurs and good consultants. Also speaker focused on getting ready for Industry 4.0 market. The details were discussed based on case study of a smart city, its challenges, policy makers expectations from engineers and its scope with future trends