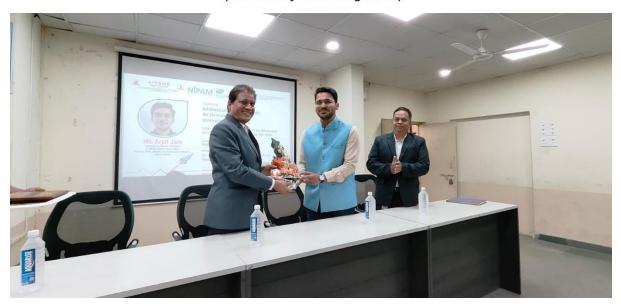

# **Report on One Day IPR Workshop**

Name of the Activity: One Day Workshop on Intellectual Property Rights

**Objectives of the activity**: The objective of an IPR workshop is to empower participants with the knowledge and tools they need to navigate the complex landscape of intellectual property, whether for personal or business purposes, and to foster a culture of innovation and respect for intellectual property rights.

Activity level: Department Level

Date and Timings: Wednesday, 23rd August 2023

Expert: Dr Suraj Bhoyar, NIPAM Professional and Patent Agent

Coordinator: Dr. M R Dahake and Dr P S Gajjal

No. of students Present: 149 (SE M A, B and M/S)

#### **Overview of the workshop:**

Department of Mechanical Engineering of AISSMSCOE has organized one day workshop on "IPR and Patent Facilitation" under the aegis of NIPAM GoI for the students of mechanical engineering. The resource person of workshop is Dr Suraj Bhoyar who is NIPAM professional and patent agent. The motivation behind the organizing the workshop is to instill creativity and innovation in higher education students and inspire them to protect their creations. In the workshop various topics related to IPR and patent was covered such as Busting Myths and decoding the basics of IPR, Types of IPR - Patents, Copyrights, Trademarks, Designs, Trade Secrets, Benefits of protecting IP, Importance of IPR in Business and Startups, Legal procedures for filing and obtaining IPs, Case studies on IPR infringement and protection etc. The outcome of the workshop is students thoroughly understood the importance of IPR and how to safeguard their intellectual property, providing them with a competitive advantage. Dr M R Dahake and Dr Priya Gajjal coordinated the workshop.