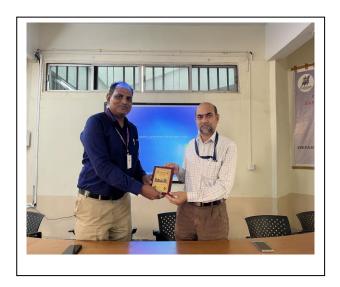

#### **Glimpses of event:**

**Interaction with Students-:**They engage in conversation with the students and provide them with some guidance for creating their goals and future plans.

**Summary-:** The total strength of all SE, TE & BE students was 72 and 8 faculty members from Chemical Engineering Department. The event anchoring was handled by Dr. Barnali Banerjee (Assistant Professor) in which first the introduction of chief guest, the grand welcome with memento by Dr. M Y Naniwadekar (Head, Department of Chemical Engineering). The program was co-ordinated by Dr. A V Mohod and Mrs. K N Bawankar (IIChE Students Co-ordinator). Also, the Chemical Engineering Staff attend the guest lecture with full of enthusiastic. Vote of thanks was presented by Mr. P.M.Warke (Assistant Professor).

Dr. A V Mohod Mr. P M Warke Co-ordinator

Mrs. K N Bawankar

IIChE Co-ordinator

Dr. M Y Naniwadekar Head, Dept of Chemical Engineering Head Deptt of Chemical Engg. AISSMS, COE, PUNE-01.

Approved by AICTE, New Delhi, Recognized by Government of Maharashtra Affiliated to Savitribai Phule Pune University and recognized 2(f) and 12(B) by UGC (Id.No. PU/PN/Engg./093 (1992) Accredited by NAAC with "A+" Grade | NBA - 6 UG Programmes