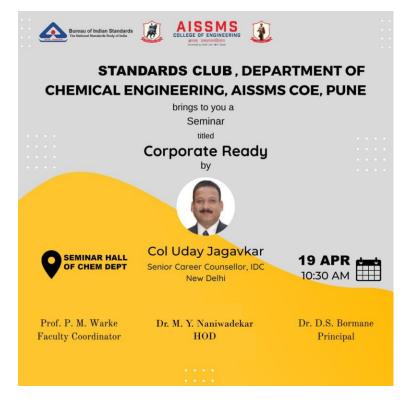

# Seminar Activity Report

**Name of the Activity:** Seminar on "Bureau of Indian Standards- An overview and Guideline for standards club activities in engineering college" organized by Standards' Club (BIS), AISSMSCOE

**Topic/Theme:** Bureau of Indian Standards- An overview and Guidelines for standards club activities in engineering colleges.

Activity level: Institute Level

Date and Timings: August 21, 2023, 3.15pm

Venue: Room No: 324

Speaker: Prof P M Warke

Coordinator:

Prof. P M Warke (Institute level Mentor, 'Standards' Club under BIS, Pune)

Prof. M P Shah (Faculty Coordinator, 'Standards' Club under BIS, Pune)

No. of Attendees: 43

Students: 38 (Standards' club Members from Chemical and Mechanical Engineering)