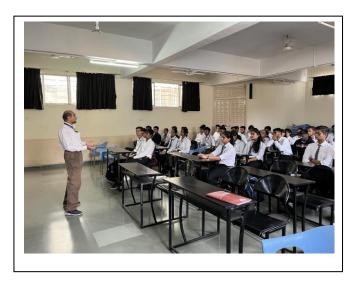

#### **Glimpses of event:**

**Interaction with Students-:**They engage in conversation with the students and provide them with some guidance for creating their goals and future plans.

**Summary-:** The total strength of all SE, TE & BE students was 72 and 8 faculty members from Chemical Engineering Department. The event anchoring was handled by Dr. Barnali Banerjee (Assistant Professor) in which first the introduction of chief guest, the grand welcome with memento by Dr. M Y Naniwadekar (Head, Department of Chemical Engineering). The program was co-ordinated by Dr. A V Mohod and Mrs. K N Bawankar (IIChE Students Co-ordinator). Also, the Chemical Engineering Staff attend the guest lecture with full of enthusiastic. Vote of thanks was presented by Mr. P.M.Warke (Assistant Professor).