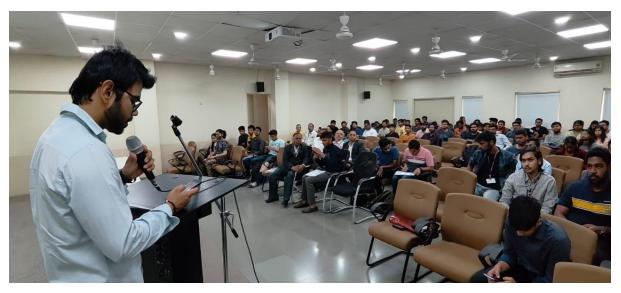

# Guest Lecture Report On Intellectual Property (Patents): Story of seven sisters

**Name of person: -** Adv. Jaymala Nai **Date: -** Tuesday, August 29<sup>th</sup>, 2023

Department of Chemical Engg. AISSMS, COE, Kennedy Road, Pune-1

The Department of Chemical Engineering has been organized a guest lecture of Adv. Jaymala Naik on the expert talk on Intellectual Property (Patents): Story of seven sisters, on the dated August 29, 2023 at 11:00 to 01:00 pm, under the IIChE students' chapter and ILC. The details about the guest as shown below:

#### **Glimpses of event:**

**Interaction with Students-:**They engage in conversation with the students and provide them with some guidance for creating their goals and future plans.

**Summary-:** The total strength of all SE, TE & BE students was 72 and 8 faculty members from Chemical Engineering Department. The event anchoring was handled by Dr. Barnali Banerjee (Assistant Professor) in which first the introduction of chief guest, the grand welcome with memento by Dr. M Y Naniwadekar (Head, Department of Chemical Engineering). The program was co-ordinated by Dr. A V Mohod and Mrs. K N Bawankar (IIChE Students Co-ordinator). Also, the Chemical Engineering Staff attend the guest lecture with full of enthusiastic. Vote of thanks was presented by Mr. P.M.Warke (Assistant Professor).