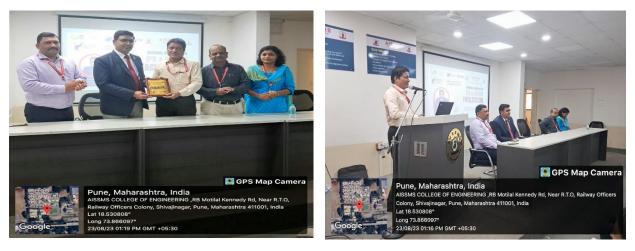

Activity level: Department Level

Date and Timings: Wednesday, 23rd August 2023

Expert: Dr Suraj Bhoyar, NIPAM Professional and Patent Agent

Coordinator: Dr. M R Dahake and Dr P S Gajjal

No. of students Present: 149 (SE M A, B and M/S)

#### **Overview of the workshop:**

Department of Mechanical Engineering of AISSMSCOE has organized one day workshop on "IPR and Patent Facilitation" under the aegis of NIPAM GoI for the students of mechanical engineering. The resource person of workshop is Dr Suraj Bhoyar who is NIPAM professional and patent agent. The motivation behind the organizing the workshop is to instill creativity and innovation in higher education students and inspire them to protect their creations. In the workshop various topics related to IPR and patent was covered such as Busting Myths and decoding the basics of IPR, Types of IPR - Patents, Copyrights, Trademarks, Designs, Trade Secrets, Benefits of protecting IP, Importance of IPR in Business and Startups, Legal procedures for filing and obtaining IPs, Case studies on IPR infringement and protection etc. The outcome of the workshop is students thoroughly understood the importance of IPR and how to safeguard their intellectual property, providing them with a competitive advantage. Dr M R Dahake and Dr Priya Gajjal coordinated the workshop.