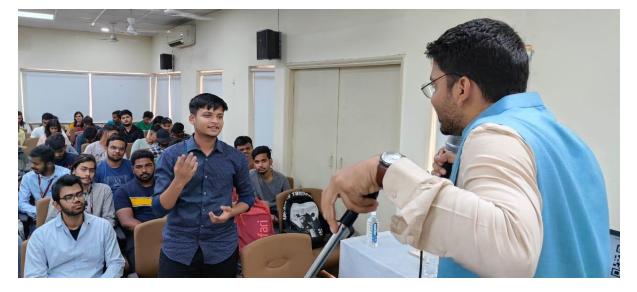

# Guest Lecture Report On Intellectual Property (Patents): Story of seven sisters

**Name of person: -** Adv. Jaymala Nai **Date: -** Tuesday, August 29<sup>th</sup>, 2023

Department of Chemical Engg. AISSMS, COE, Kennedy Road, Pune-1

The Department of Chemical Engineering has been organized a guest lecture of Adv. Jaymala Naik on the expert talk on Intellectual Property (Patents): Story of seven sisters, on the dated August 29, 2023 at 11:00 to 01:00 pm, under the IIChE students' chapter and ILC. The details about the guest as shown below:

#### Guest Lecture by Adv. Jaymala Naik:

She gave a guest lecture titled "Intellectual Property Rights: The Story of Seven Sisters." She stated that intellectual property (IP) is a word that refers to a variety of unique forms of mental works for which a number of exclusive rights are acknowledged and the associated disciplines of law. She provides a fundamental understanding of intellectual property rights, including how to effectively