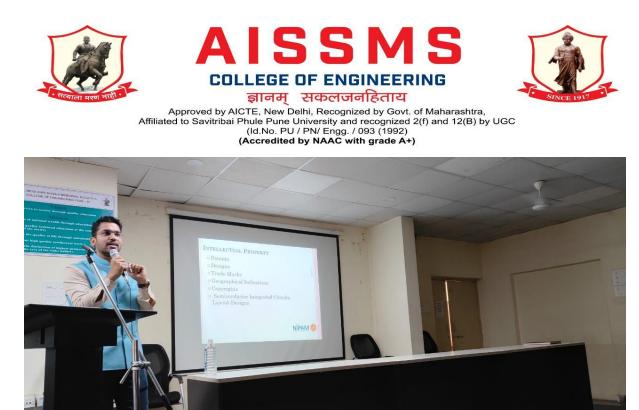

# **Report on One Day IPR Workshop**

Name of the Activity: One Day Workshop on Intellectual Property Rights

**Objectives of the activity**: The objective of an IPR workshop is to empower participants with the knowledge and tools they need to navigate the complex landscape of intellectual property, whether for personal or business purposes, and to foster a culture of innovation and respect for intellectual property rights.

Activity level: Department Level

Date and Timings: Wednesday, 23rd August 2023

Expert: Dr Suraj Bhoyar, NIPAM Professional and Patent Agent

Coordinator: Dr. M R Dahake and Dr P S Gajjal

No. of students Present: 149 (SE M A, B and M/S)

#### **Overview of the workshop:**

Department of Mechanical Engineering of AISSMSCOE has organized one day workshop on "IPR and Patent Facilitation" under the aegis of NIPAM GoI for the students of mechanical engineering. The resource person of workshop is Dr Suraj Bhoyar who is NIPAM professional and patent agent. The motivation behind the organizing the workshop is to instill creativity and innovation in higher education students and inspire them to protect their creations. In the workshop various topics related to IPR and patent was covered such as Busting Myths and decoding the basics of IPR, Types of IPR - Patents, Copyrights, Trademarks, Designs, Trade Secrets, Benefits of protecting IP, Importance of IPR in Business and Startups, Legal procedures for filing and obtaining IPs, Case studies on IPR infringement and protection etc. The outcome of the workshop is students thoroughly understood the importance of IPR and how to safeguard their intellectual property, providing them with a competitive advantage. Dr M R Dahake and Dr Priya Gajjal coordinated the workshop.