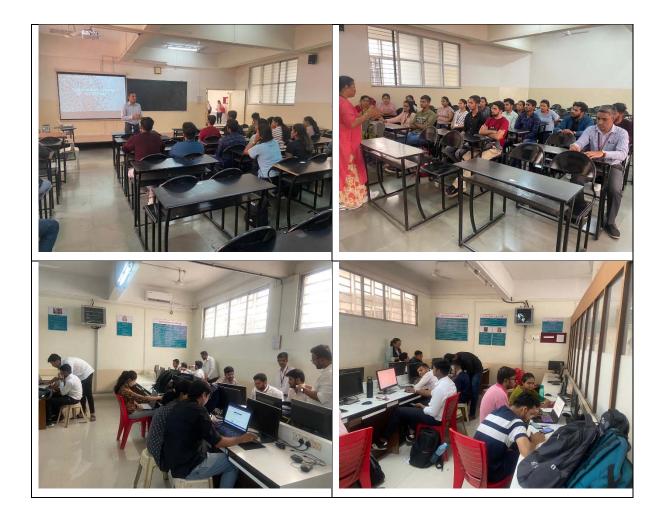

#### **Overview of the workshop:**

Department of Mechanical Engineering of AISSMSCOE has organized one day workshop on "IPR and Patent Facilitation" under the aegis of NIPAM GoI for the students of mechanical engineering. The resource person of workshop is Dr Suraj Bhoyar who is NIPAM professional and patent agent. The motivation behind the organizing the workshop is to instill creativity and innovation in higher education students and inspire them to protect their creations. In the workshop various topics related to IPR and patent was covered such as Busting Myths and decoding the basics of IPR, Types of IPR - Patents, Copyrights, Trademarks, Designs, Trade Secrets, Benefits of protecting IP, Importance of IPR in Business and Startups, Legal procedures for filing and obtaining IPs, Case studies on IPR infringement and protection etc. The outcome of the workshop is students thoroughly understood the importance of IPR and how to safeguard their intellectual property, providing them with a competitive advantage. Dr M R Dahake and Dr Priya Gajjal coordinated the workshop.