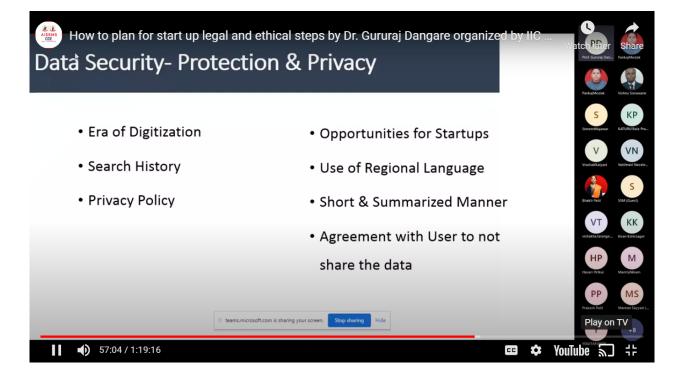

### **Topic** - How to plan for Startup, legal and ethical steps Resource Person: Dr. Gururaj Dangare

#### Date: 22/07/2022, At 11:00 am to 1:00 pm

- 1. Objectives of program (150 words): In order to Motivate and Encourage students towards Innovation and Entrepreneurship, AISSMS COE IIC has organized impact lecture on How to Plan for Start-up & Legal and Ethical Steps The objective
- 2. Participants benefit or returns or output (250 words) : From this session the participants become aware of laws and infrastructure requirement for different startups and Entrepreneurships like public limited, Pvt. Limited, partnership, joint ventures, proprietorship etc. The documentation requirements were also focused by the presenter which included GST,MSME registration, FSSAI, local laws and data security and protection aspects
- **3.** Participants information: