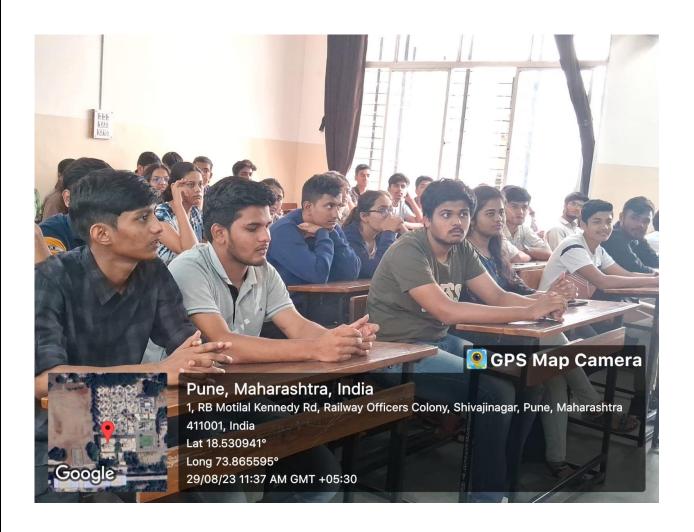

# Guest Lecture Report On Intellectual Property (Patents): Story of seven sisters

**Name of person: -** Adv. Jaymala Nai **Date: -** Tuesday, August 29<sup>th</sup>, 2023

Department of Chemical Engg. AISSMS, COE, Kennedy Road, Pune-1

The Department of Chemical Engineering has been organized a guest lecture of Adv. Jaymala Naik on the expert talk on Intellectual Property (Patents): Story of seven sisters, on the dated August 29, 2023 at 11:00 to 01:00 pm, under the IIChE students' chapter and ILC. The details about the guest as shown below:

#### **Glimpses of event:**

**Interaction with Students-:**They engage in conversation with the students and provide them with some guidance for creating their goals and future plans.

**Summary-:** The total strength of all SE, TE & BE students was 72 and 8 faculty members from Chemical Engineering Department. The event anchoring was handled by Dr. Barnali Banerjee (Assistant Professor) in which first the introduction of chief guest, the grand welcome with memento by Dr. M Y Naniwadekar (Head, Department of Chemical Engineering). The program was co-ordinated by Dr. A V Mohod and Mrs. K N Bawankar (IIChE Students Co-ordinator). Also, the Chemical Engineering Staff attend the guest lecture with full of enthusiastic. Vote of thanks was presented by Mr. P.M.Warke (Assistant Professor).