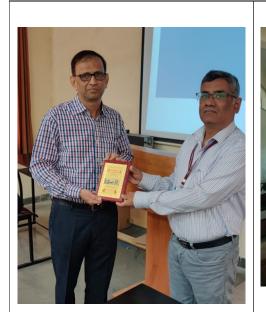

#### **Glimpses of event:**

**Interaction with Students-:**They engage in conversation with the students and provide them with some guidance for creating their goals and future plans.

**Summary-:** The total strength of all SE, TE & BE students was 72 and 8 faculty members from Chemical Engineering Department. The event anchoring was handled by Dr. Barnali Banerjee (Assistant Professor) in which first the introduction of chief guest, the grand welcome with memento by Dr. M Y Naniwadekar (Head, Department of Chemical Engineering). The program was co-ordinated by Dr. A V Mohod and Mrs. K N Bawankar (IIChE Students Co-ordinator). Also, the Chemical Engineering Staff attend the guest lecture with full of enthusiastic. Vote of thanks was presented by Mr. P.M.Warke (Assistant Professor).

Dr. A V Mohod Mr. P M Warke Co-ordinator

Mrs. K N Bawankar

IIChE Co-ordinator

Dr. M Y Naniwadekar Head, Dept of Chemical Engineering Head Deptt of Chemical Engg. AISSMS, COE, PUNE-01.

Approved by AICTE, New Delhi, Recognized by Government of Maharashtra Affiliated to Savitribai Phule Pune University and recognized 2(f) and 12(B) by UGC (Id.No. PU/PN/Engg./093 (1992) Accredited by NAAC with "A+" Grade | NBA - 6 UG Programmes