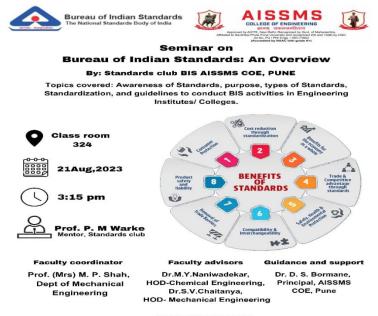

# Seminar Activity Report

**Name of the Activity:** Seminar on "Bureau of Indian Standards- An overview and Guideline for standards club activities in engineering college" organized by Standards' Club (BIS), AISSMSCOE

**Topic/Theme:** Bureau of Indian Standards- An overview and Guidelines for standards club activities in engineering colleges.

Activity level: Institute Level

Date and Timings: August 21, 2023, 3.15pm

Venue: Room No: 324

Speaker: Prof P M Warke

Coordinator:

Prof. P M Warke (Institute level Mentor, 'Standards' Club under BIS, Pune)

Prof. M P Shah (Faculty Coordinator, 'Standards' Club under BIS, Pune)

No. of Attendees: 43

Students: 38 (Standards' club Members from Chemical and Mechanical Engineering)

Faculties: 05 (Dr. M Y Naniwadekar, Prof. (Mrs.) K N Bawankar and Dr. Barnali Banarjee, Prof. (Mrs.) M P Shah, Prof. P M Warke)