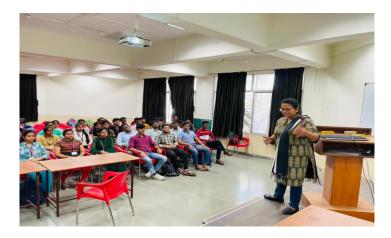

# Topic – Role of Women in Science & Technology Research

Resource Person: Dr. V N Patil & Dr R R Itkarkar

# At 11:30 am to 12.30 pm On Date: 08/03/2023

- 1. **Objectives of program (150 words):** The objective of seminar was to create an awareness in research and innovation and make aware of the funding schemes available specially for women in India.
- 2. **Participants benefit or returns or output (250 words) :** The participants benefited with the role of women in Engineering and technology and her contribution in research. The students were made aware of the contribution of various renowned personalities in field of research. The schemes under research were presented and the students were motivated for same.