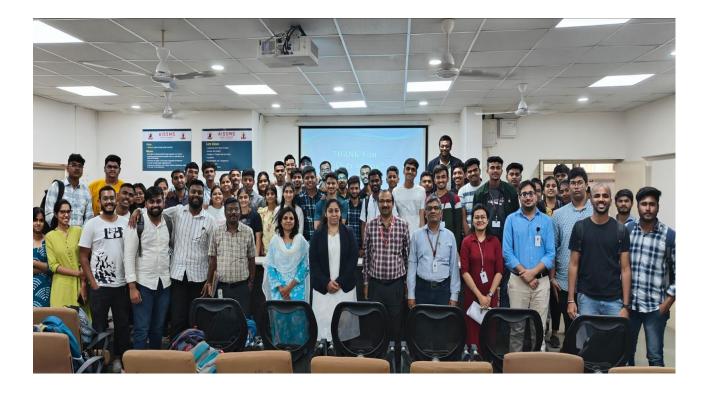

# Guest Lecture Report On Intellectual Property (Patents): Story of seven sisters

**Name of person: -** Adv. Jaymala Nai **Date: -** Tuesday, August 29<sup>th</sup>, 2023

Department of Chemical Engg. AISSMS, COE, Kennedy Road, Pune-1

The Department of Chemical Engineering has been organized a guest lecture of Adv. Jaymala Naik on the expert talk on Intellectual Property (Patents): Story of seven sisters, on the dated August 29, 2023 at 11:00 to 01:00 pm, under the IIChE students' chapter and ILC. The details about the guest as shown below:

#### **Glimpses of event:**

**Interaction with Students-:**They engage in conversation with the students and provide them with some guidance for creating their goals and future plans.

**Summary-:** The total strength of all SE, TE & BE students was 72 and 8 faculty members from Chemical Engineering Department. The event anchoring was handled by Dr. Barnali Banerjee (Assistant Professor) in which first the introduction of chief guest, the grand welcome with memento by Dr. M Y Naniwadekar (Head, Department of Chemical Engineering). The program was co-ordinated by Dr. A V Mohod and Mrs. K N Bawankar (IIChE Students Co-ordinator). Also, the Chemical Engineering Staff attend the guest lecture with full of enthusiastic. Vote of thanks was presented by Mr. P.M.Warke (Assistant Professor).