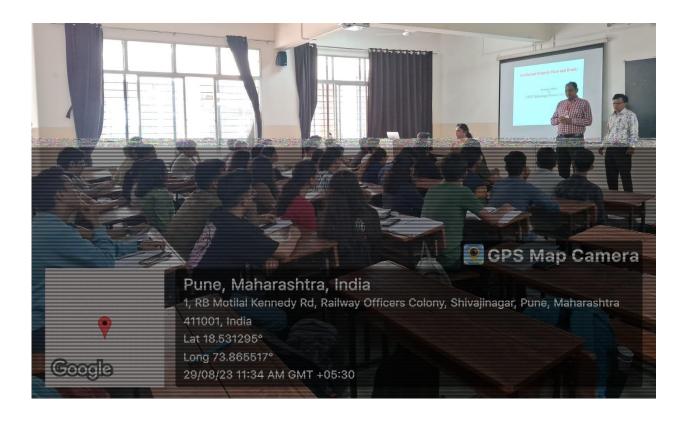

# Guest Lecture Report On Intellectual Property (Patents): Story of seven sisters

**Name of person: -** Adv. Jaymala Nai **Date: -** Tuesday, August 29<sup>th</sup>, 2023

Department of Chemical Engg. AISSMS, COE, Kennedy Road, Pune-1

The Department of Chemical Engineering has been organized a guest lecture of Adv. Jaymala Naik on the expert talk on Intellectual Property (Patents): Story of seven sisters, on the dated August 29, 2023 at 11:00 to 01:00 pm, under the IIChE students' chapter and ILC. The details about the guest as shown below:

#### **Glimpses of event:**

**Interaction with Students-:**They engage in conversation with the students and provide them with some guidance for creating their goals and future plans.

**Summary-:** The total strength of all SE, TE & BE students was 72 and 8 faculty members from Chemical Engineering Department. The event anchoring was handled by Dr. Barnali Banerjee (Assistant Professor) in which first the introduction of chief guest, the grand welcome with memento by Dr. M Y Naniwadekar (Head, Department of Chemical Engineering). The program was co-ordinated by Dr. A V Mohod and Mrs. K N Bawankar (IIChE Students Co-ordinator). Also, the Chemical Engineering Staff attend the guest lecture with full of enthusiastic. Vote of thanks was presented by Mr. P.M.Warke (Assistant Professor).