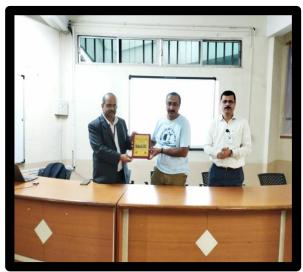

# Guest Lecture Report On Intellectual Property (Patents): Story of seven sisters

**Name of person: -** Adv. Jaymala Nai **Date: -** Tuesday, August 29<sup>th</sup>, 2023

Department of Chemical Engg. AISSMS, COE, Kennedy Road, Pune-1

The Department of Chemical Engineering has been organized a guest lecture of Adv. Jaymala Naik on the expert talk on Intellectual Property (Patents): Story of seven sisters, on the dated August 29, 2023 at 11:00 to 01:00 pm, under the IIChE students' chapter and ILC. The details about the guest as shown below:

#### **Glimpses of event:**

**Interaction with Students-:**They engage in conversation with the students and provide them with some guidance for creating their goals and future plans.

**Summary-:** The total strength of all SE, TE & BE students was 72 and 8 faculty members from Chemical Engineering Department. The event anchoring was handled by Dr. Barnali Banerjee (Assistant Professor) in which first the introduction of chief guest, the grand welcome with memento by Dr. M Y Naniwadekar (Head, Department of Chemical Engineering). The program was co-ordinated by Dr. A V Mohod and Mrs. K N Bawankar (IIChE Students Co-ordinator). Also, the Chemical Engineering Staff attend the guest lecture with full of enthusiastic. Vote of thanks was presented by Mr. P.M.Warke (Assistant Professor).