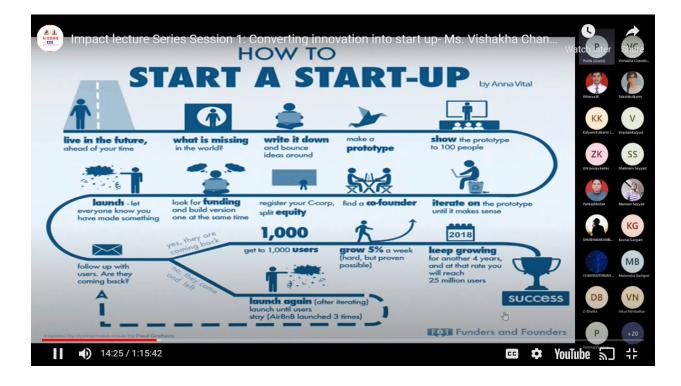

# **Topic – Converting Innovation into startup**

Resource Person: Ms. Ms. Vishakha Chandare

# On Date:12/07/2022, Time -11.00 am to 1.00 pm

- 1. **Objectives of program (150 words):** The objective of the impact lecture program is to organize impact lectures and establish a strong connection with the innovation and startup ecosystem enablers at the state and national levels. For impact lectures, we are inviting renowned and successful innovators, Startup founders and IP experts to deliver motivational and inspirational sessions. They will definitely share their innovation and startup journey with students and faculties. These sessions are open to all.
- 2. Participants benefit or returns or output (250 words) : The Program provided a chance to the Undergraduate & Postgraduate students along with the Faculty members to boost their skills on the topic converting innovation into startup mainly focus on Innovation and Entrepreneurship. With this many students are motivated towards startup, ideas, problem solving nature. They also got idea about multidisciplinary interactions for the project.