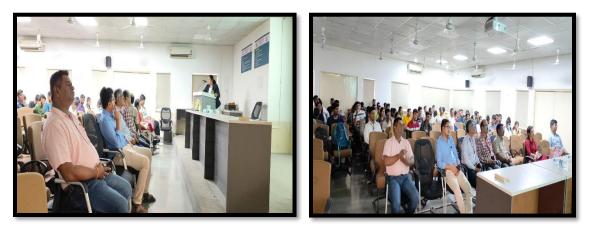

#### **Glimpses of event:**

**Interaction with Students-:**They engage in conversation with the students and provide them with some guidance for creating their goals and future plans.

**Summary-:** The total strength of all SE, TE & BE students was 72 and 8 faculty members from Chemical Engineering Department. The event anchoring was handled by Dr. Barnali Banerjee (Assistant Professor) in which first the introduction of chief guest, the grand welcome with memento by Dr. M Y Naniwadekar (Head, Department of Chemical Engineering). The program was co-ordinated by Dr. A V Mohod and Mrs. K N Bawankar (IIChE Students Co-ordinator). Also, the Chemical Engineering Staff attend the guest lecture with full of enthusiastic. Vote of thanks was presented by Mr. P.M.Warke (Assistant Professor).