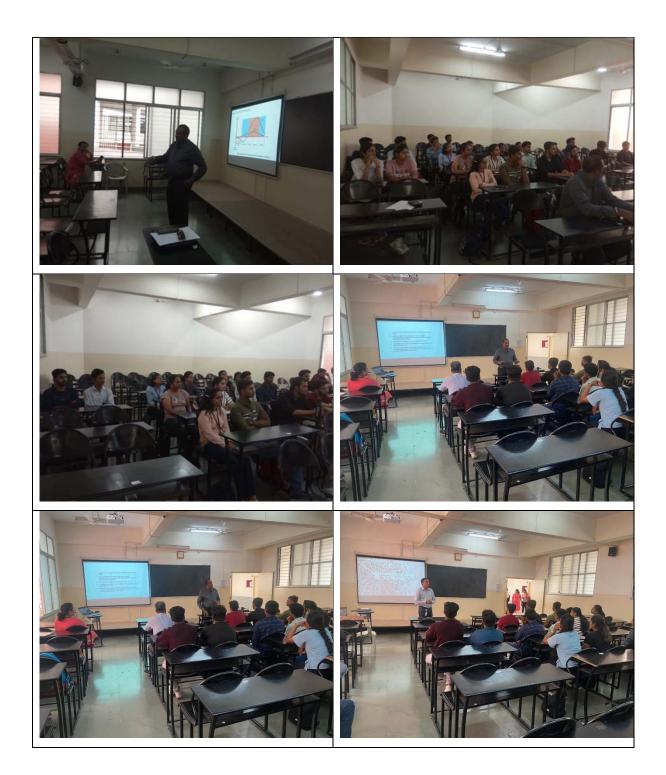

#### **Glimpses of event:**

**Interaction with Students-:**They engage in conversation with the students and provide them with some guidance for creating their goals and future plans.

**Summary-:** The total strength of all SE, TE & BE students was 72 and 8 faculty members from Chemical Engineering Department. The event anchoring was handled by Dr. Barnali Banerjee (Assistant Professor) in which first the introduction of chief guest, the grand welcome with memento by Dr. M Y Naniwadekar (Head, Department of Chemical Engineering). The program was co-ordinated by Dr. A V Mohod and Mrs. K N Bawankar (IIChE Students Co-ordinator). Also, the Chemical Engineering Staff attend the guest lecture with full of enthusiastic. Vote of thanks was presented by Mr. P.M.Warke (Assistant Professor).