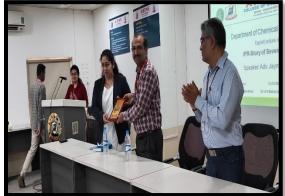

#### **Glimpses of event:**

**Interaction with Students-:**They engage in conversation with the students and provide them with some guidance for creating their goals and future plans.

**Summary-:** The total strength of all SE, TE & BE students was 72 and 8 faculty members from Chemical Engineering Department. The event anchoring was handled by Dr. Barnali Banerjee (Assistant Professor) in which first the introduction of chief guest, the grand welcome with memento by Dr. M Y Naniwadekar (Head, Department of Chemical Engineering). The program was co-ordinated by Dr. A V Mohod and Mrs. K N Bawankar (IIChE Students Co-ordinator). Also, the Chemical Engineering Staff attend the guest lecture with full of enthusiastic. Vote of thanks was presented by Mr. P.M.Warke (Assistant Professor).