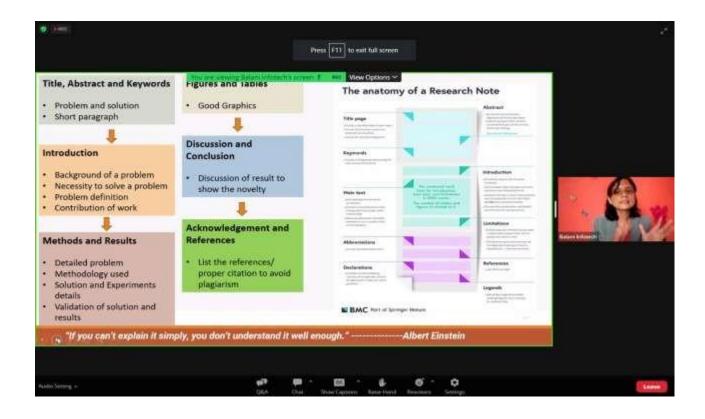

Dr. Kirti Datir, a faculty from Department of Chemical Engineering. The session started at 11:30 am, which lasted for more than an hour. Around 40 participants comprising of faculty members as well as students attended this on Zoom.

The session commenced with the introduction of the speaker **Dr. Nikita Wanjari**. Then, Dr. Nikita Wanjari started with her presentation in which she gave an overview of the **E** - **Resources : ''A Gateway to Research''** and also gave a detailed overview of the Publications and steps utilized for a informative research. She talked about publicizing a research and how is an author's research paper published. Further she gave the gave descriptions about the web tools to master English skills and web resources that provide information for a research paper.



•





•







This informative session was accompanied by the doubt clearing session in which students actively participated to gain the knowledge for making research papers. The webinar ended with a vote of thanks by Mr. Sankalp Gaikwad to Dr. Nikita Wanjari . Special thanks were given to all the participants for attending this knowledge sharing event.

#### Acknowledgement

Organizing committee sincerely thanks the invited speaker for sparing his valuable time. We thank Dr. Kirti Datir, Assistant Professor, Department of Chemical Engineering for facilitating this webinar and liaisoning with the speaker. We sincerely thank Dr. M.Y. Naniwadekar, Head of Department of Chemical Engineering for his unceasing support and guidance. We deeply acknowledge encouragement by our Hon. Principal,