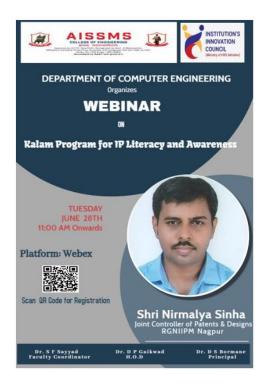

Faculties: 05 (Dr. M Y Naniwadekar, Prof. (Mrs.) K N Bawankar and Dr. Barnali Banarjee, Prof. (Mrs.) M P Shah, Prof. P M Warke)