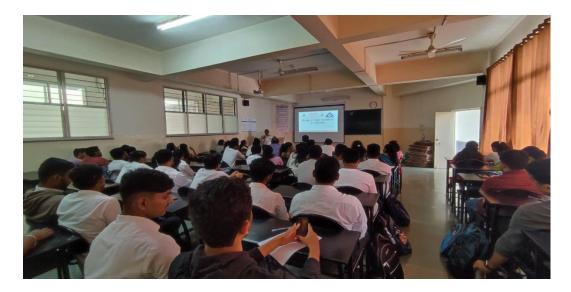

#### **Glimpses of event:**

**Interaction with Students-:**They engage in conversation with the students and provide them with some guidance for creating their goals and future plans.

**Summary-:** The total strength of all SE, TE & BE students was 72 and 8 faculty members from Chemical Engineering Department. The event anchoring was handled by Dr. Barnali Banerjee (Assistant Professor) in which first the introduction of chief guest, the grand welcome with memento by Dr. M Y Naniwadekar (Head, Department of Chemical Engineering). The program was co-ordinated by Dr. A V Mohod and Mrs. K N Bawankar (IIChE Students Co-ordinator). Also, the Chemical Engineering Staff attend the guest lecture with full of enthusiastic. Vote of thanks was presented by Mr. P.M.Warke (Assistant Professor).