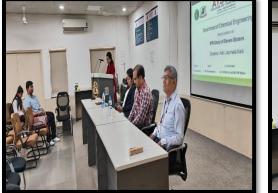

# Guest Lecture Report On Intellectual Property (Patents): Story of seven sisters

**Name of person: -** Adv. Jaymala Nai **Date: -** Tuesday, August 29<sup>th</sup>, 2023

Department of Chemical Engg. AISSMS, COE, Kennedy Road, Pune-1

The Department of Chemical Engineering has been organized a guest lecture of Adv. Jaymala Naik on the expert talk on Intellectual Property (Patents): Story of seven sisters, on the dated August 29, 2023 at 11:00 to 01:00 pm, under the IIChE students' chapter and ILC. The details about the guest as shown below:

#### Guest Lecture by Adv. Jaymala Naik:

She gave a guest lecture titled "Intellectual Property Rights: The Story of Seven Sisters." She stated that intellectual property (IP) is a word that refers to a variety of unique forms of mental works for which a number of exclusive rights are acknowledged and the associated disciplines of law. She provides a fundamental understanding of intellectual property rights, including how to effectively