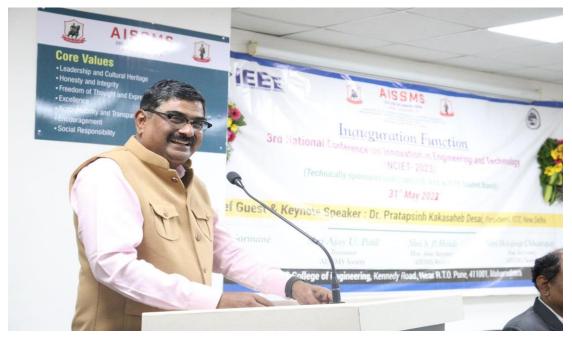

# **Event Title: Session on "Intellectual Property Rights"**

**Organised by:** Department of Electronics & Telecommunication Engineering AISSMS COE under Institute Council (IIC) Ministry of HRD

Date: 29<sup>th</sup> August 2023

# **Faculty Co-Ordinators:**

Dr. S.B.Dhonde (HOD-E&TC)

# **Resource Speaker:**

Dr.Sanjay Mohite ,CEO CS 2S Technology, Pune