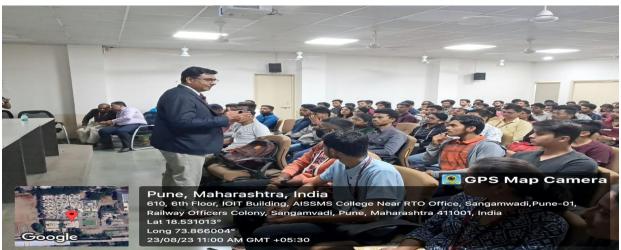

# Guest Lecture Report On Intellectual Property (Patents): Story of seven sisters

**Name of person: -** Adv. Jaymala Nai **Date: -** Tuesday, August 29<sup>th</sup>, 2023

Department of Chemical Engg. AISSMS, COE, Kennedy Road, Pune-1

The Department of Chemical Engineering has been organized a guest lecture of Adv. Jaymala Naik on the expert talk on Intellectual Property (Patents): Story of seven sisters, on the dated August 29, 2023 at 11:00 to 01:00 pm, under the IIChE students' chapter and ILC. The details about the guest as shown below:

#### **Glimpses of event:**

**Interaction with Students-:**They engage in conversation with the students and provide them with some guidance for creating their goals and future plans.

**Summary-:** The total strength of all SE, TE & BE students was 72 and 8 faculty members from Chemical Engineering Department. The event anchoring was handled by Dr. Barnali Banerjee (Assistant Professor) in which first the introduction of chief guest, the grand welcome with memento by Dr. M Y Naniwadekar (Head, Department of Chemical Engineering). The program was co-ordinated by Dr. A V Mohod and Mrs. K N Bawankar (IIChE Students Co-ordinator). Also, the Chemical Engineering Staff attend the guest lecture with full of enthusiastic. Vote of thanks was presented by Mr. P.M.Warke (Assistant Professor).