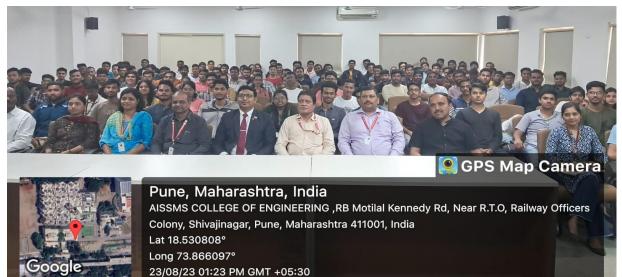

Activity level: Department Level

Date and Timings: Wednesday, 23rd August 2023

Expert: Dr Suraj Bhoyar, NIPAM Professional and Patent Agent

Coordinator: Dr. M R Dahake and Dr P S Gajjal

No. of students Present: 149 (SE M A, B and M/S)

#### **Overview of the workshop:**

Department of Mechanical Engineering of AISSMSCOE has organized one day workshop on "IPR and Patent Facilitation" under the aegis of NIPAM GoI for the students of mechanical engineering. The resource person of workshop is Dr Suraj Bhoyar who is NIPAM professional and patent agent. The motivation behind the organizing the workshop is to instill creativity and innovation in higher education students and inspire them to protect their creations. In the workshop various topics related to IPR and patent was covered such as Busting Myths and decoding the basics of IPR, Types of IPR - Patents, Copyrights, Trademarks, Designs, Trade Secrets, Benefits of protecting IP, Importance of IPR in Business and Startups, Legal procedures for filing and obtaining IPs, Case studies on IPR infringement and protection etc. The outcome of the workshop is students thoroughly understood the importance of IPR and how to safeguard their intellectual property, providing them with a competitive advantage. Dr M R Dahake and Dr Priya Gajjal coordinated the workshop.