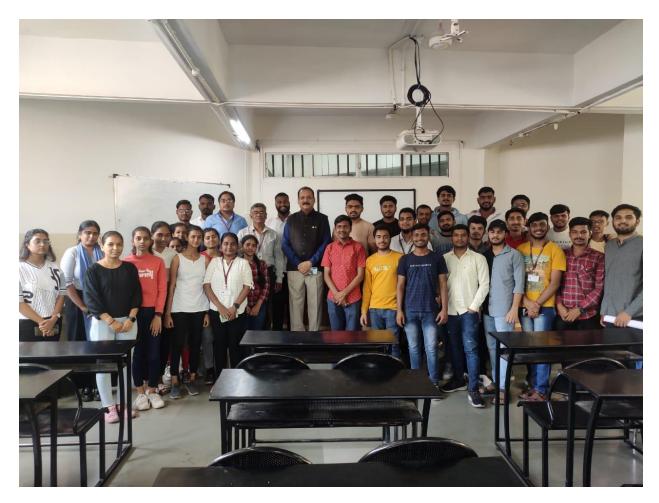

The Department of Chemical Engineering has been organized a guest lecture of Adv. Jaymala Naik on the expert talk on Intellectual Property (Patents): Story of seven sisters, on the dated August 29, 2023 at 11:00 to 01:00 pm, under the IIChE students' chapter and ILC. The details about the guest as shown below:

#### **Glimpses of event:**

**Interaction with Students-:**They engage in conversation with the students and provide them with some guidance for creating their goals and future plans.

**Summary-:** The total strength of all SE, TE & BE students was 72 and 8 faculty members from Chemical Engineering Department. The event anchoring was handled by Dr. Barnali Banerjee (Assistant Professor) in which first the introduction of chief guest, the grand welcome with memento by Dr. M Y Naniwadekar (Head, Department of Chemical Engineering). The program was co-ordinated by Dr. A V Mohod and Mrs. K N Bawankar (IIChE Students Co-ordinator). Also, the Chemical Engineering Staff attend the guest lecture with full of enthusiastic. Vote of thanks was presented by Mr. P.M.Warke (Assistant Professor).