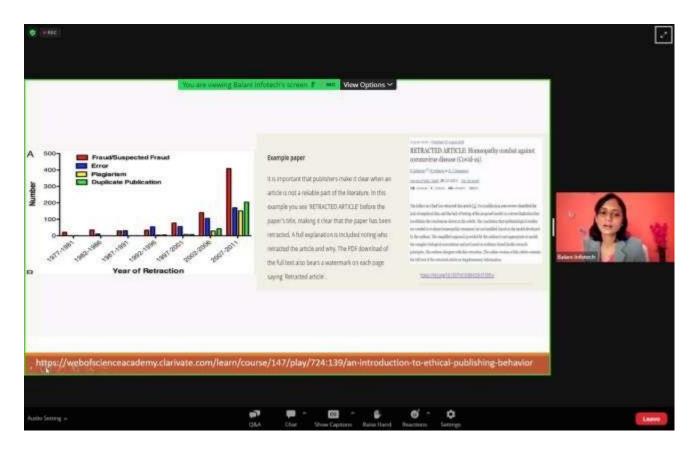

Kirti Datir, a faculty from Department of Chemical Engineering. The session started at 11:30 am, which lasted for more than an hour. Around 40 participants comprising of faculty members as well as students attended this on Zoom.

The session commenced with the introduction of the speaker **Dr. Nikita Wanjari**. Then, Dr. Nikita Wanjari started with her presentation in which she gave an overview of the **E** - **Resources : ''A Gateway to Research''** and also gave a detailed overview of the Publications and steps utilized for a informative research. She talked about publicizing a research and how is an author's research paper published. Further she gave the gave descriptions about the web tools to master English skills and web resources that provide information for a research paper.



•





•







This informative session was accompanied by the doubt clearing session in which students actively participated to gain the knowledge for making research papers. The webinar ended with a vote of thanks by Mr. Sankalp Gaikwad to Dr. Nikita Wanjari . Special thanks were given to all the participants for attending this knowledge sharing event.

#### Acknowledgement

Organizing committee sincerely thanks the invited speaker for sparing his valuable time. We thank Dr. Kirti Datir, Assistant Professor, Department of Chemical Engineering for facilitating this webinar and liaisoning with the speaker. We sincerely thank Dr. M.Y. Naniwadekar, Head of Department of Chemical Engineering for his unceasing support and guidance. We deeply acknowledge encouragement by our Hon. Principal, Dr. D