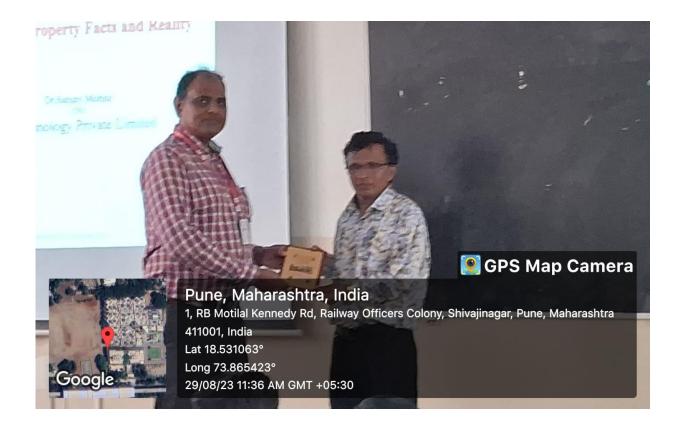

#### **Glimpses of event:**

**Interaction with Students-:**They engage in conversation with the students and provide them with some guidance for creating their goals and future plans.

**Summary-:** The total strength of all SE, TE & BE students was 72 and 8 faculty members from Chemical Engineering Department. The event anchoring was handled by Dr. Barnali Banerjee (Assistant Professor) in which first the introduction of chief guest, the grand welcome with memento by Dr. M Y Naniwadekar (Head, Department of Chemical Engineering). The program was co-ordinated by Dr. A V Mohod and Mrs. K N Bawankar (IIChE Students Co-ordinator). Also, the Chemical Engineering Staff attend the guest lecture with full of enthusiastic. Vote of thanks was presented by Mr. P.M.Warke (Assistant Professor).

Dr. A V Mohod Mr. P M Warke Co-ordinator

Mrs. K N Bawankar

IIChE Co-ordinator

Dr. M Y Naniwadekar Head, Dept of Chemical Engineering Head Deptt of Chemical Engg. AISSMS, COE, PUNE-01.

Approved by AICTE, New Delhi, Recognized by Government of Maharashtra Affiliated to Savitribai Phule Pune University and recognized 2(f) and 12(B) by UGC (Id.No. PU/PN/Engg./093 (1992) Accredited by NAAC with "A+" Grade | NBA - 6 UG Programmes