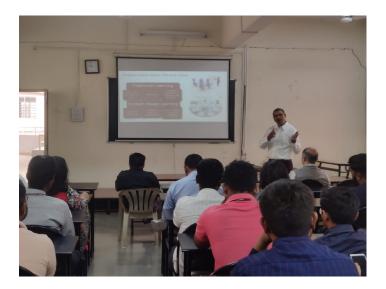

The Department of Chemical Engineering has been organized a guest lecture of Adv. Jaymala Naik on the expert talk on Intellectual Property (Patents): Story of seven sisters, on the dated August 29, 2023 at 11:00 to 01:00 pm, under the IIChE students' chapter and ILC. The details about the guest as shown below:

#### Guest Lecture by Adv. Jaymala Naik:

She gave a guest lecture titled "Intellectual Property Rights: The Story of Seven Sisters." She stated that intellectual property (IP) is a word that refers to a variety of unique forms of mental works for which a number of exclusive rights are acknowledged and the associated disciplines of law. She provides a fundamental understanding of intellectual property rights, including how to effectively

protect their IPR, when and how to use formal IP protection instruments, how to choose an IP instrument, and how to license their IPR to others to maximize the creation of both social and economic value. She encourages students to identify, develop, accelerate, and translate (into practice) technology ideas that are appropriate for new ventures.

#### **Glimpses of event:**

**Interaction with Students-:**They engage in conversation with the students and provide them with some guidance for creating their goals and future plans.

**Summary-:** The total strength of all SE, TE & BE students was 72 and 8 faculty members from Chemical Engineering Department. The event anchoring was handled by Dr. Barnali Banerjee (Assistant Professor) in which first the introduction of chief guest, the grand welcome with memento by Dr. M Y Naniwadekar (Head, Department of Chemical Engineering). The program was co-ordinated by Dr. A V Mohod and Mrs. K N Bawankar (IIChE Students Co-ordinator). Also, the Chemical Engineering Staff attend the guest lecture with full of enthusiastic. Vote of thanks was presented by Mr. P.M.Warke (Assistant Professor).