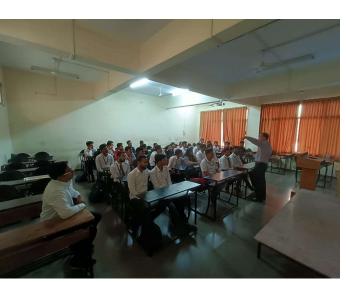

The Department of Chemical Engineering has been organized a guest lecture of Adv. Jaymala Naik on the expert talk on Intellectual Property (Patents): Story of seven sisters, on the dated August 29, 2023 at 11:00 to 01:00 pm, under the IIChE students' chapter and ILC. The details about the guest as shown below:

#### **Glimpses of event:**

**Interaction with Students-:**They engage in conversation with the students and provide them with some guidance for creating their goals and future plans.

**Summary-:** The total strength of all SE, TE & BE students was 72 and 8 faculty members from Chemical Engineering Department. The event anchoring was handled by Dr. Barnali Banerjee (Assistant Professor) in which first the introduction of chief guest, the grand welcome with memento by Dr. M Y Naniwadekar (Head, Department of Chemical Engineering). The program was co-ordinated by Dr. A V Mohod and Mrs. K N Bawankar (IIChE Students Co-ordinator). Also, the Chemical Engineering Staff attend the guest lecture with full of enthusiastic. Vote of thanks was presented by Mr. P.M.Warke (Assistant Professor).