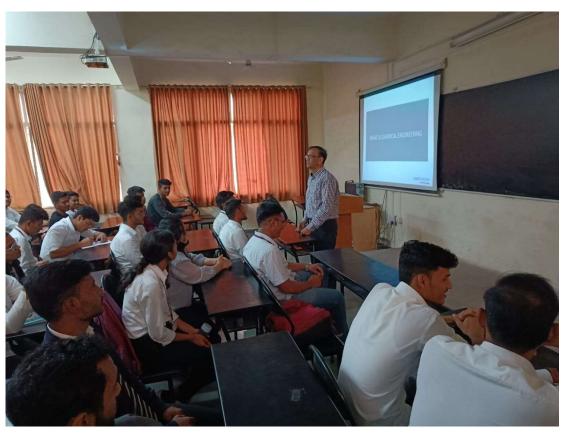

#### **Glimpses of event:**

**Interaction with Students-:**They engage in conversation with the students and provide them with some guidance for creating their goals and future plans.

**Summary-:** The total strength of all SE, TE & BE students was 72 and 8 faculty members from Chemical Engineering Department. The event anchoring was handled by Dr. Barnali Banerjee (Assistant Professor) in which first the introduction of chief guest, the grand welcome with memento by Dr. M Y Naniwadekar (Head, Department of Chemical Engineering). The program was co-ordinated by Dr. A V Mohod and Mrs. K N Bawankar (IIChE Students Co-ordinator). Also, the Chemical Engineering Staff attend the guest lecture with full of enthusiastic. Vote of thanks was presented by Mr. P.M.Warke (Assistant Professor).