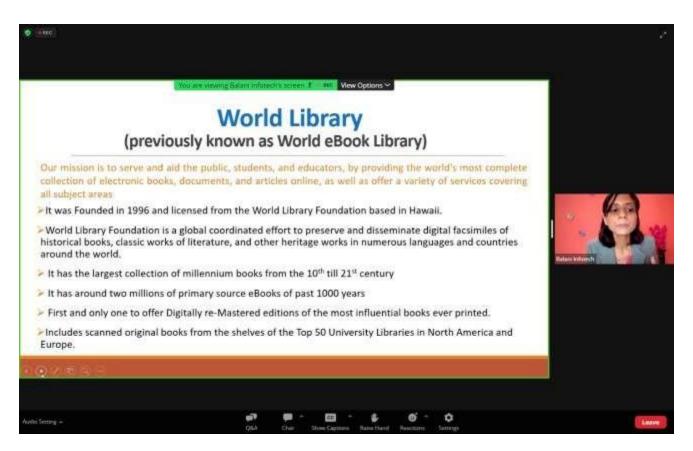

Faculties: 05 (Dr. M Y Naniwadekar, Prof. (Mrs.) K N Bawankar and Dr. Barnali Banarjee, Prof. (Mrs.) M P Shah, Prof. P M Warke)