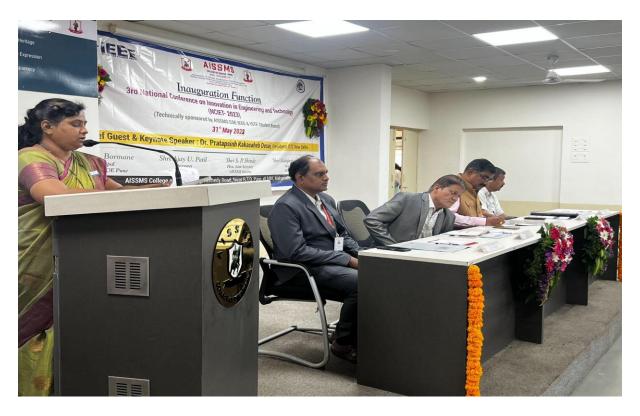

Thonde

Dr. S.B.Dhonde (Faculty Coordinator & HoD-E & TC)

ťΟ

Approved by AICTE, New Delhi, Recognized by Government of Maharashtra Affiliated to Savitribai Phule Pune University and recognized 2(f) and 12(B) by UGC (Id.No. PU/PN/Engg./093 (1992) Accredited by NAAC with "A+" Grade | NBA - 6 UG Programmes