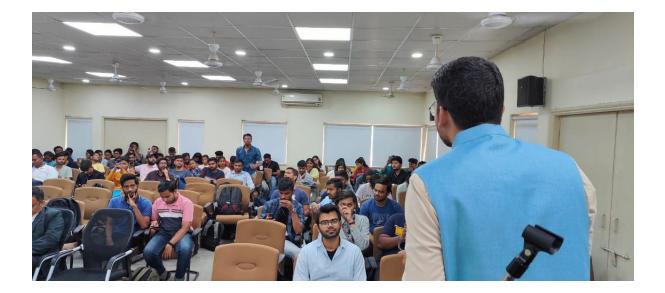

# **Report on One Day IPR Workshop**

Name of the Activity: One Day Workshop on Intellectual Property Rights

**Objectives of the activity**: The objective of an IPR workshop is to empower participants with the knowledge and tools they need to navigate the complex landscape of intellectual property, whether for personal or business purposes, and to foster a culture of innovation and respect for intellectual property rights.

Activity level: Department Level

Date and Timings: Wednesday, 23rd August 2023

Expert: Dr Suraj Bhoyar, NIPAM Professional and Patent Agent

Coordinator: Dr. M R Dahake and Dr P S Gajjal

No. of students Present: 149 (SE M A, B and M/S)

#### **Overview of the workshop:**

Department of Mechanical Engineering of AISSMSCOE has organized one day workshop on "IPR and Patent Facilitation" under the aegis of NIPAM GoI for the students of mechanical engineering. The resource person of workshop is Dr Suraj Bhoyar who is NIPAM professional and patent agent. The motivation behind the organizing the workshop is to instill creativity and innovation in higher education students and inspire them to protect their creations. In the workshop various topics related to IPR and patent was covered such as Busting Myths and decoding the basics of IPR, Types of IPR - Patents, Copyrights, Trademarks, Designs, Trade Secrets, Benefits of protecting IP, Importance of IPR in Business and Startups, Legal procedures for filing and obtaining IPs, Case studies on IPR infringement and protection etc. The outcome of the workshop is students thoroughly understood the importance of IPR and how to safeguard their intellectual property, providing them with a competitive advantage. Dr M R Dahake and Dr Priya Gajjal coordinated the workshop.