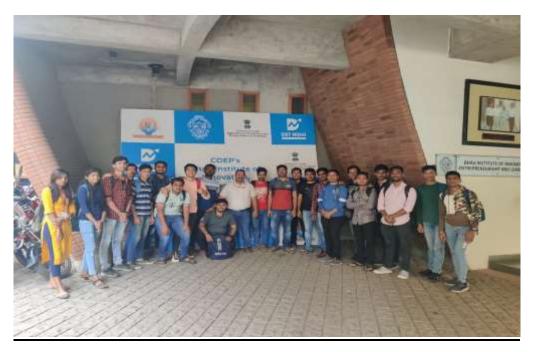

#### **Glimpses of event:**

**Interaction with Students-:**They engage in conversation with the students and provide them with some guidance for creating their goals and future plans.

**Summary-:** The total strength of all SE, TE & BE students was 72 and 8 faculty members from Chemical Engineering Department. The event anchoring was handled by Dr. Barnali Banerjee (Assistant Professor) in which first the introduction of chief guest, the grand welcome with memento by Dr. M Y Naniwadekar (Head, Department of Chemical Engineering). The program was co-ordinated by Dr. A V Mohod and Mrs. K N Bawankar (IIChE Students Co-ordinator). Also, the Chemical Engineering Staff attend the guest lecture with full of enthusiastic. Vote of thanks was presented by Mr. P.M.Warke (Assistant Professor).