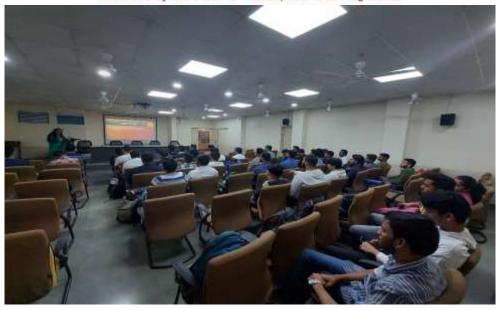

#### **Glimpses of event:**

**Interaction with Students-:**They engage in conversation with the students and provide them with some guidance for creating their goals and future plans.

**Summary-:** The total strength of all SE, TE & BE students was 72 and 8 faculty members from Chemical Engineering Department. The event anchoring was handled by Dr. Barnali Banerjee (Assistant Professor) in which first the introduction of chief guest, the grand welcome with memento by Dr. M Y Naniwadekar (Head, Department of Chemical Engineering). The program was co-ordinated by Dr. A V Mohod and Mrs. K N Bawankar (IIChE Students Co-ordinator). Also, the Chemical Engineering Staff attend the guest lecture with full of enthusiastic. Vote of thanks was presented by Mr. P.M.Warke (Assistant Professor).