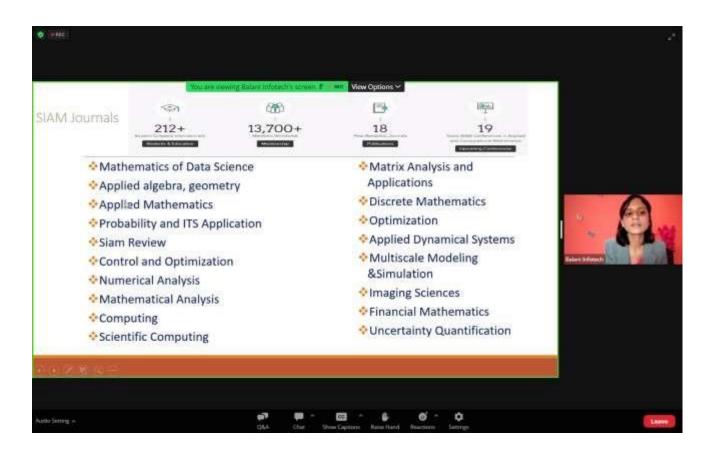

Faculties: 05 (Dr. M Y Naniwadekar, Prof. (Mrs.) K N Bawankar and Dr. Barnali Banarjee, Prof. (Mrs.) M P Shah, Prof. P M Warke)