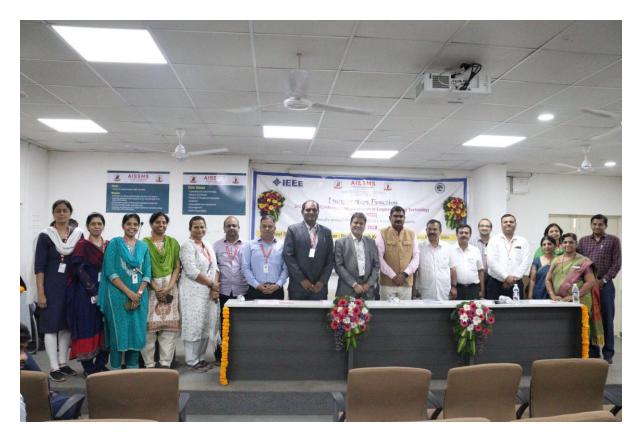

Thonde

Dr. S.B.Dhonde (Faculty Coordinator & HoD-E & TC)

ťΟ

Approved by AICTE, New Delhi, Recognized by Government of Maharashtra Affiliated to Savitribai Phule Pune University and recognized 2(f) and 12(B) by UGC (Id.No. PU/PN/Engg./093 (1992) Accredited by NAAC with "A+" Grade | NBA - 6 UG Programmes