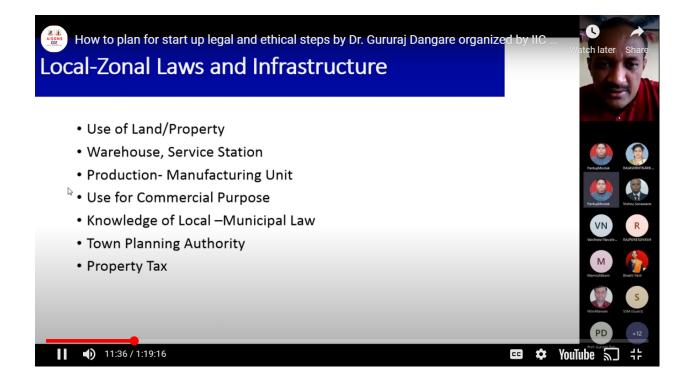

### **Topic** - How to plan for Startup, legal and ethical steps Resource Person: Dr. Gururaj Dangare

#### Date: 22/07/2022, At 11:00 am to 1:00 pm

- 1. Objectives of program (150 words): In order to Motivate and Encourage students towards Innovation and Entrepreneurship, AISSMS COE IIC has organized impact lecture on How to Plan for Start-up & Legal and Ethical Steps The objective
- 2. Participants benefit or returns or output (250 words) : From this session the participants become aware of laws and infrastructure requirement for different startups and Entrepreneurships like public limited, Pvt. Limited, partnership, joint ventures, proprietorship etc. The documentation requirements were also focused by the presenter which included GST,MSME registration, FSSAI, local laws and data security and protection aspects
- **3.** Participants information: