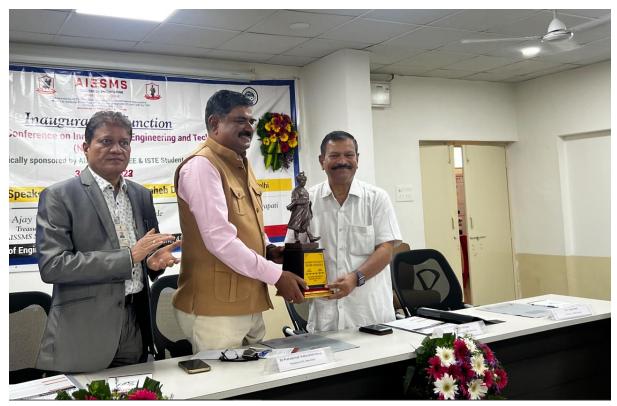

Thonde

Dr. S.B.Dhonde (Faculty Coordinator & HoD-E & TC)

ťΟ

Approved by AICTE, New Delhi, Recognized by Government of Maharashtra Affiliated to Savitribai Phule Pune University and recognized 2(f) and 12(B) by UGC (Id.No. PU/PN/Engg./093 (1992) Accredited by NAAC with "A+" Grade | NBA - 6 UG Programmes