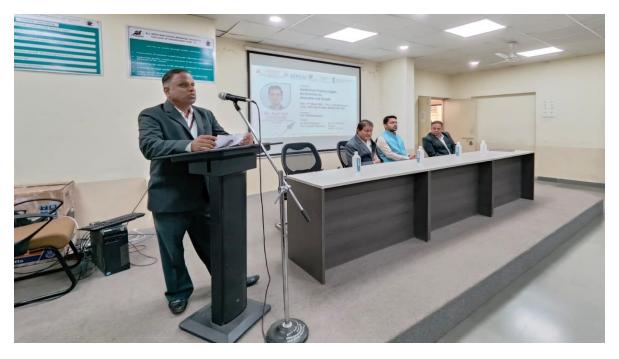

# **Report on One Day IPR Workshop**

Name of the Activity: One Day Workshop on Intellectual Property Rights

**Objectives of the activity**: The objective of an IPR workshop is to empower participants with the knowledge and tools they need to navigate the complex landscape of intellectual property, whether for personal or business purposes, and to foster a culture of innovation and respect for intellectual property rights.

Activity level: Department Level

Date and Timings: Wednesday, 23rd August 2023

Expert: Dr Suraj Bhoyar, NIPAM Professional and Patent Agent

Coordinator: Dr. M R Dahake and Dr P S Gajjal

No. of students Present: 149 (SE M A, B and M/S)

#### **Overview of the workshop:**

Department of Mechanical Engineering of AISSMSCOE has organized one day workshop on "IPR and Patent Facilitation" under the aegis of NIPAM GoI for the students of mechanical engineering. The resource person of workshop is Dr Suraj Bhoyar who is NIPAM professional and patent agent. The motivation behind the organizing the workshop is to instill creativity and innovation in higher education students and inspire them to protect their creations. In the workshop various topics related to IPR and patent was covered such as Busting Myths and decoding the basics of IPR, Types of IPR - Patents, Copyrights, Trademarks, Designs, Trade Secrets, Benefits of protecting IP, Importance of IPR in Business and Startups, Legal procedures for filing and obtaining IPs, Case studies on IPR infringement and protection etc. The outcome of the workshop is students thoroughly understood the importance of IPR and how to safeguard their intellectual property, providing them with a competitive advantage. Dr M R Dahake and Dr Priya Gajjal coordinated the workshop.