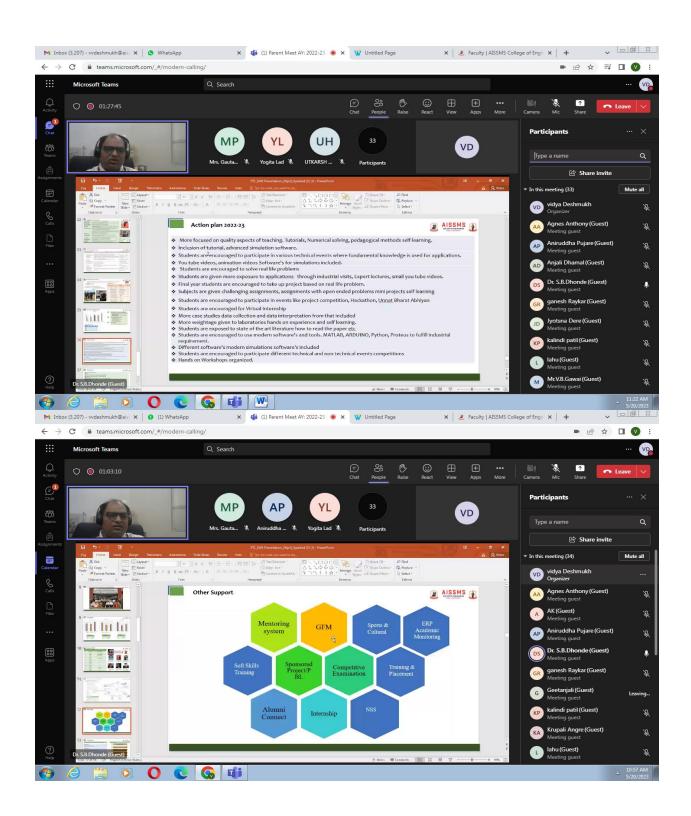

Department of E & TC Engineering had organized Parent meet in hybrid mode on 20<sup>th</sup> May 2023. Dr V V Deshmukh welcome all the parents and focused on aims and objectives of parent meet for over all development of the students.

Dr V V Deshmukh introduced all faculty members with parents. HoD Dr S B Dhonde introduced all regarding department activities, achievements of the students, Department achievements to the parents. He also discussed Vision, Mission of the institute and Department, Program Outcomes, Program Specific Outcomes with parents. He mainly focused on student support systems like mentor, GFM, Sports, cultural, ERP, Soft Skills, NSS, Various clubs and professional chapter and their activities.

All SE, TE & BE Guardian Faculty Members highlighted the activities carried out for their classes during academic year. After that the meeting was open to present parent's opinion. Mr Shankar Bandi working in Cummins India Pvt Ltd. one of the parents assure to provide help regarding industrial training, industry visit and any other technical help. Mr Anniruddha Pujare, Senior Engineer in TCS also showed his interest to bridge the gap between academic and industry. Finally Dr R R Itkarkar presented the vote of thanks.