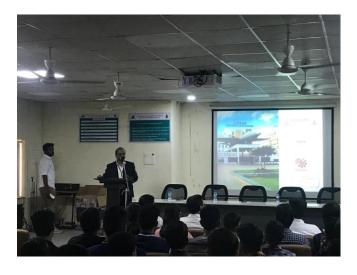

#### **FE Induction Activity Report**

Name of the Activity: First Year Induction Programme AY 2022-23

Objectives of the activity: The students from FE Mechanical & Mechanical SW and parents get acquainted about functioning of department its Vision, Mission and Policy. Briefed about Faculties, Research Activities, Laboratories, Various Professional Chapters runs under flagship of Department, Academics activities, NBA activities, Scope of Extra co-curricular activities and Placement Related activities which are beneficial for personal growth of Students.

**Topic/Theme**: Brief Introduction of Mechanical Engineering Department

**Audience:** FE Mechanical and Mechanical Sandwich Students and Parents.

**Activity level**: Department Level. Address given to student by Dr S V Chaitanya Head of Mechanical Engineering Department regarding department profile.

Date and Timings:14 November 2022(2.00 to 5.00 pm)

Venue:CITP Hall

**Outcome:** Students and parents understood functioning of Department and activities carried out by department for Overall development of Students across all dimensions .

**Glimpses of Programme:** 

PRINCIPAL
ALL INDIA SHRI SHWAJI MEMORIAL SOCIETY'S
COLLEGE OF ENGINEERING
KENNEDY ROAD, PUNE-411 001