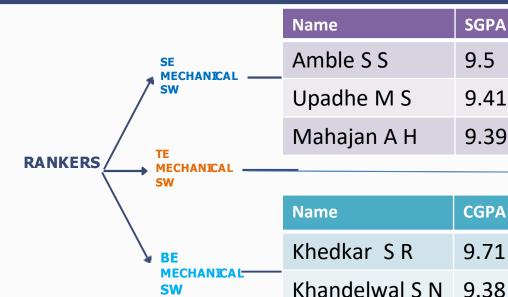

| Name        | SGPA |
|-------------|------|
| Kulkarni AN | 9.62 |
| Shreyas P   | 9.60 |
| Shruti P    | 9.60 |

| Name         | SGPA |
|--------------|------|
| Kulkarni A B | 10   |
| Bandekar S V | 10   |
| Dongre S D   | 10   |

RANKERS &
ACHIEVEMENTS
MECHANICAL

| Name        | CGPA |
|-------------|------|
| Jaurat S V  | 9.89 |
| Karande A V | 9.84 |
| Shede O S   | 9.71 |

#### **ACHIEVEMENTS**

Total 67 University Rankers, 2 Gold

- Medalists since 2000
- 23 University Rankers, 1 Gold Medalist
- since 2012-13 MOU's with 18 Industries. Industrial Training (Summer) for 130
- students per year
- Average 9 Industrial Visits per year 8 funded Research Projects since 2012

Principal

www.aissmscoe.com

Head of Department

Mechanical Enginering AISSMS COE

| Name         | Rank |
|--------------|------|
| Gaikwad A Y  | 1    |
| Gaurav Joshi | 2    |
| Hiremath V V | 3    |

**RANKERS & ACHIEVEMENTS MECHANICAL SANDWICH** 

Total 67 University Rankers, 2 Gold

9.32

- Medalists since 2000
- 23 University Rankers, 1Gold Medalist since
- 2012-13 MOU's with 18 Industries.
- Industrial Training (Summer) for 130
- students per year Average 9 Industrial Visits per year 8 funded Research Projects since 2012