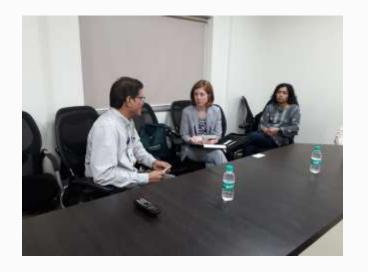

Department of E & TC Engineering had organized Parent meet in hybrid mode on 20<sup>th</sup> May 2023. Dr V V Deshmukh welcome all the parents and focused on aims and objectives of parent meet for over all development of the students.

Dr V V Deshmukh introduced all faculty members with parents. HoD Dr S B Dhonde introduced all regarding department activities, achievements of the students, Department achievements to the parents. He also discussed Vision, Mission of the institute and Department, Program Outcomes, Program Specific Outcomes with parents. He mainly focused on student support systems like mentor, GFM, Sports, cultural, ERP, Soft Skills, NSS, Various clubs and professional chapter and their activities.

All SE, TE & BE Guardian Faculty Members highlighted the activities carried out for their classes during academic year. After that the meeting was open to present parent's opinion. Mr Shankar Bandi working in Cummins India Pvt Ltd. one of the parents assure to provide help regarding industrial training, industry visit and any other technical help. Mr Anniruddha Pujare, Senior Engineer in TCS also showed his interest to bridge the gap between academic and industry. Finally Dr R R Itkarkar presented the vote of thanks.