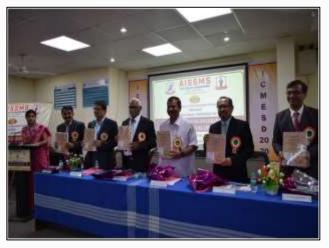

Shri Suresh Pratap Shinde, Honorary Joint Secretary, addressing the gathering on the inaugural programme of STTP "Advances in Tribology

Design Mega Workshop

Unveiling of proceedings of an International Conference for "Mechanical Engineering on Sustainable Development-2020 (ICMESD-2020) Proceedings by the Dignitaries.