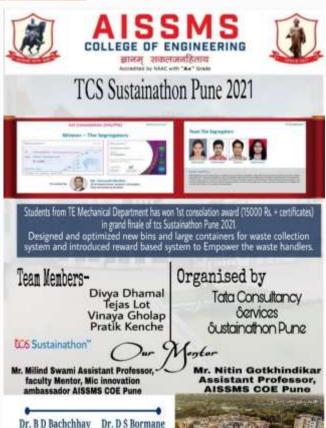

, Gold medalists in NPTEL
  Courses
- Research Publications & Patent Filing by Students & Faculty Members



| Name        | SGPA |
|-------------|------|
| Kulkarni AN | 9.62 |
| Shreyas P   | 9.60 |
| Shruti P    | 9.60 |

| Name         | SGPA |
|--------------|------|
| Kulkarni A B | 10   |
| Bandekar S V | 10   |
| Dongre S D   | 10   |

RANKERS &
ACHIEVEMENTS
MECHANICAL

| Name        | CGPA |
|-------------|------|
| Jaurat S V  | 9.89 |
| Karande A V | 9.84 |
| Shede O S   | 9.71 |

#### **ACHIEVEMENTS**

Total 67 University Rankers, 2 Gold

- Medalists since 2000
- 23 University Rankers, 1 Gold Medalist
- since 2012-13 MOU's with 18 Industries. Industrial Training (Summer) for 130
- students per year
- Average 9 Industrial Visits per year 8 funded Research Projects since 2012





Principal

www.aissmscoe.com

Head of Department

Mechanical Enginering AISSMS COE





| Name         | Rank |
|--------------|------|
| Gaikwad A Y  | 1    |
| Gaurav Joshi | 2    |
| Hiremath V V | 3    |

**RANKERS & ACHIEVEMENTS MECHANICAL SANDWICH** 



Total 67 University Rankers, 2 Gold

9.32

- Medalists since 2000
- 23 University Rankers, 1Gold Medalist since
- 2012-13 MOU's with 18 Industries.
- Industrial Training (Summer) for 130
- students per year Average 9 Industrial Visits per year 8 funded Research Projects since 2012





www.aissmscoe.com



SW

#### **FUNDED PROJECTS**

| SN      | Title of the Project                                                                                                  | Principal<br>Investigator | Funding Agency                | Duration