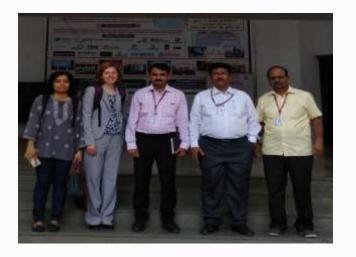

#### **Parent Meet Glimps**

ALL INDIA SHRI SHMAJI MEMORIAL SOCIETY'S
COLLEGE OF ENGINEERING
KENNEDY ROAD, PUNE-411 001

Department of E & TC Engineering had organized Parent meet in hybrid mode on 20<sup>th</sup> May 2023. Dr V V Deshmukh welcome all the parents and focused on aims and objectives of parent meet for over all development of the students.

Dr V V Deshmukh introduced all faculty members with parents. HoD Dr S B Dhonde introduced all regarding department activities, achievements of the students, Department achievements to the parents. He also discussed Vision, Mission of the institute and Department, Program Outcomes, Program Specific Outcomes with parents. He mainly focused on student support systems like mentor, GFM, Sports, cultural, ERP, Soft Skills, NSS, Various clubs and professional chapter and their activities.

All SE, TE & BE Guardian Faculty Members highlighted the activities carried out for their classes during academic year. After that the meeting was open to present parent's opinion. Mr Shankar Bandi working in Cummins India Pvt Ltd. one of the parents assure to provide help regarding industrial training, industry visit and any other technical help. Mr Anniruddha Pujare, Senior Engineer in TCS also showed his interest to bridge the gap between academic and industry. Finally Dr R R Itkarkar presented the vote of thanks.