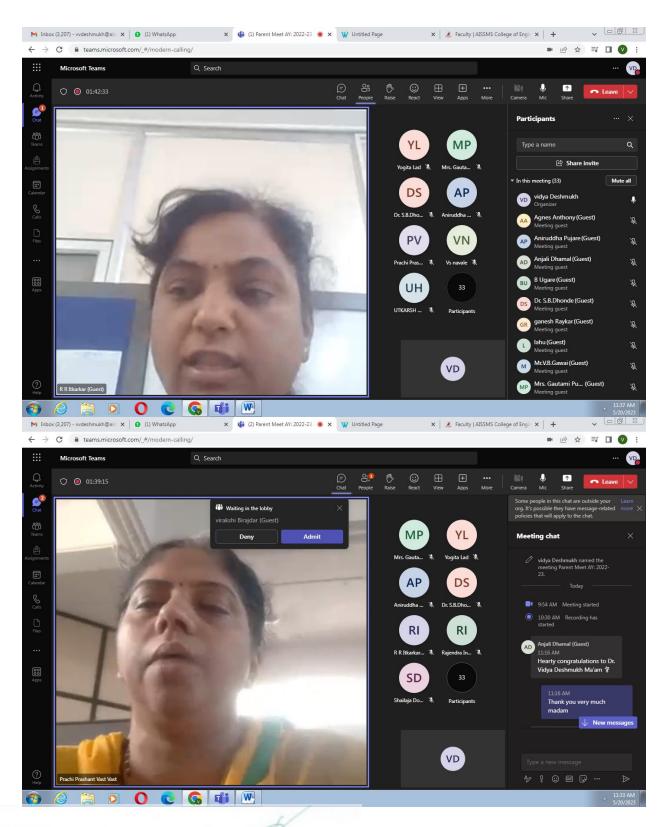

Department of E & TC Engineering had organized Parent meet in hybrid mode on 20<sup>th</sup> May 2023. Dr V V Deshmukh welcome all the parents and focused on aims and objectives of parent meet for over all development of the students.

Dr V V Deshmukh introduced all faculty members with parents. HoD Dr S B Dhonde introduced all regarding department activities, achievements of the students, Department achievements to the parents. He also discussed Vision, Mission of the institute and Department, Program Outcomes, Program Specific Outcomes with parents. He mainly focused on student support systems like mentor, GFM, Sports, cultural, ERP, Soft Skills, NSS, Various clubs and professional chapter and their activities.

All SE, TE & BE Guardian Faculty Members highlighted the activities carried out for their classes during academic year. After that the meeting was open to present parent's opinion. Mr Shankar Bandi working in Cummins India Pvt Ltd. one of the parents assure to provide help regarding industrial training, industry visit and any other technical help. Mr Anniruddha Pujare, Senior Engineer in TCS also showed his interest to bridge the gap between academic and industry. Finally Dr R R Itkarkar presented the vote of thanks.