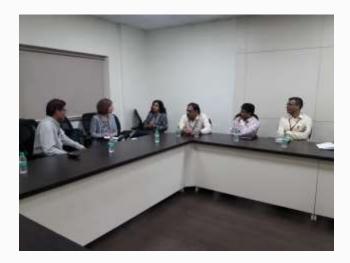

Department of E & TC Engineering had organized Parent meet in hybrid mode on 20<sup>th</sup> May 2023. Dr V V Deshmukh welcome all the parents and focused on aims and objectives of parent meet for over all development of the students.

Dr V V Deshmukh introduced all faculty members with parents. HoD Dr S B Dhonde introduced all regarding department activities, achievements of the students, Department achievements to the parents. He also discussed Vision, Mission of the institute and Department, Program Outcomes, Program Specific Outcomes with parents. He mainly focused on student support systems like mentor, GFM, Sports, cultural, ERP, Soft Skills, NSS, Various clubs and professional chapter and their activities.

All SE, TE & BE Guardian Faculty Members highlighted the activities carried out for their classes during academic year. After that the meeting was open to present parent's opinion. Mr Shankar Bandi working in Cummins India Pvt Ltd. one of the parents assure to provide help regarding industrial training, industry visit and any other technical help. Mr Anniruddha Pujare, Senior Engineer in TCS also showed his interest to bridge the gap between academic and industry. Finally Dr R R Itkarkar presented the vote of thanks.