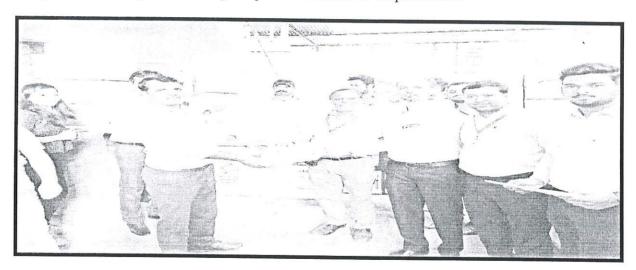

of this rapidly evolving technology.

Head of Department Production Engineering

Students and faculty at the seminar on  $3^{rd}$  september 2019: Speaker Mr

Abhishek Tiwari, Subject: Palstic Injection Moulding