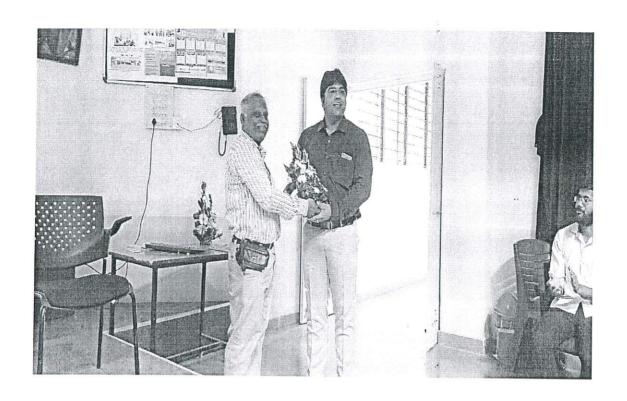

of this rapidly evolving technology.

Head of Department Production Engineering

Students and faculty at the seminar on  $3^{rd}$  september 2019: Speaker Mr

Abhishek Tiwari, Subject: Palstic Injection Moulding