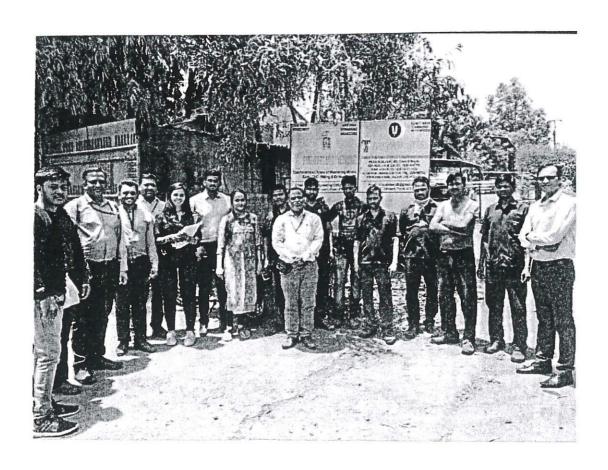

of this rapidly evolving technology.

Head of Department Production Engineering

Students and faculty at the seminar on  $3^{rd}$  september 2019: Speaker Mr

Abhishek Tiwari, Subject: Palstic Injection Moulding

## Mr Pratik explained Plastic Injection Molding on 03 September 2019

Head of Department
Production Engineering
AISSMS COE, PUNE 1

COLLEGE OF ENGINEERING