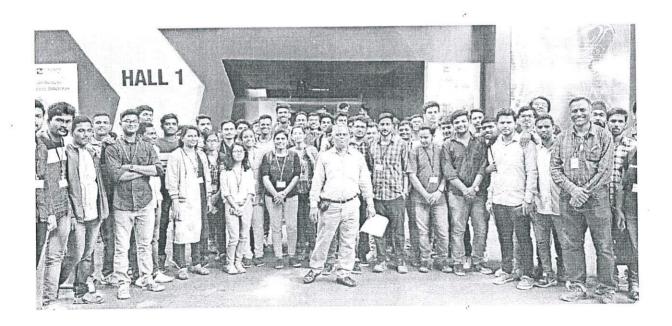

of this rapidly evolving technology.

Head of Department Production Engineering

Students and faculty at the seminar on  $3^{rd}$  september 2019: Speaker Mr

Abhishek Tiwari, Subject: Palstic Injection Moulding