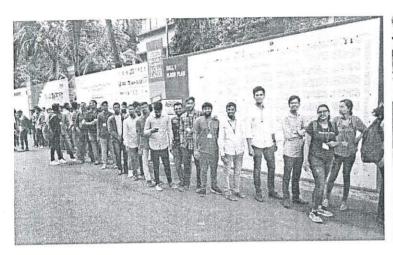

of this rapidly evolving technology.

Head of Department Production Engineering

Students and faculty at the seminar on  $3^{rd}$  september 2019: Speaker Mr

Abhishek Tiwari, Subject: Palstic Injection Moulding