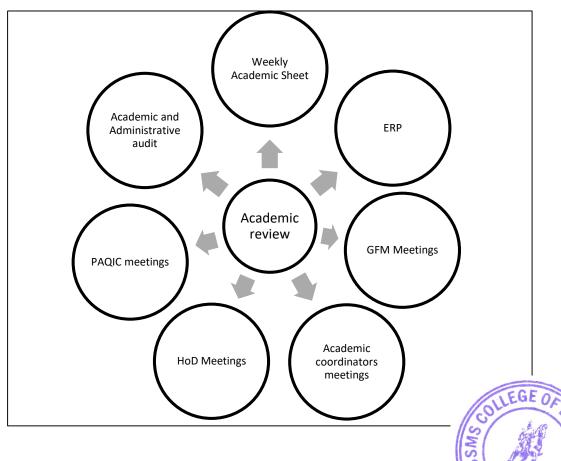

Regular reviews of academic activities are systematically conducted through mechanisms such as weekly academic Google Sheets, Enterprise Resource Planning (ERP), and General Faculty Meetings (GFM). Discussions in Head of Department (HoD) meetings, Academic Coordinators meetings, and meetings of the Planning and Quality Improvement Cell (PAQIC) are followed by comprehensive academic audits. These efforts collectively contribute to the continuous enhancement and evaluation of the academic landscape within the institute.

#### 1. Weekly Academic Sheet Process:

On a weekly basis, the Institute Academic Coordinator (IAC) disseminates a Google Form to all faculty members through the AISSMS Google Group. This form serves as a comprehensive tool for gathering crucial information. Faculty members are required to input details such as the lectures planned, sessions conducted (including lectures, practicals, and tutorials), and the maximum and minimum number of students present during the week.

#### 2. ERP Academic Monitoring:

The Academic Coordinator, Heads of Departments (HOD), and the General Faculty Meeting (GFM) actively oversee syllabus progress by utilizing the Enterprise Resource Planning (ERP) system on a fortnightly basis. This entails a comprehensive assessment of planned versus conducted lectures, enabling the identification of any gaps. Prompt corrective actions are then implemented to address and rectify these gaps in syllabus coverage. The ERP system is pivotal in executing various academic monitoring activities, including:

#### 3. GFM Meetings:

Each class is assigned a Guardian Faculty Member (GFM) by the Head of Department (HoD). The GFM convenes fortnightly meetings with the faculty responsible for teaching theory and practical components to the designated class. These GFM meetings serve as a platform for discussing various aspects, including:

#### 4. Academic Coordinator Meetings:

The Institute Academic Coordinator organizes regular meetings with departmental academic coordinators to delve into various aspects of academic planning and execution. These meetings encompass discussions on:

#### 5. Head of Department (HoD) Meetings:

Head of Department (HoD) meetings, presided over by the Principal, are scheduled every Thursday. These meetings serve as a dedicated forum for reviewing various academic aspects. Discussions include:

#### 6. Program Assessment and Quality Improvement Committee (PAQIC) meetings:

PAQIC meetings take place within each department with a primary focus on evaluating Course Outcomes (COs) and Program Outcomes (POs). The key agenda of these meetings is to identify any gaps in the attainment of POs and devise strategies to address them. During PAQIC meetings, various activities are planned to enhance the overall quality of education. This includes:

#### 7. Academic and Administrative audit:

IQAC (Internal Quality Assurance Cell) conducts academic audits annually, involving both internal and external assessments. A committee is formed, consisting of two experts from other departments and one Head of Department (HoD), to conduct internal audits. Additionally, two external experts from other institutes are included in the committee to facilitate an unbiased external audit.