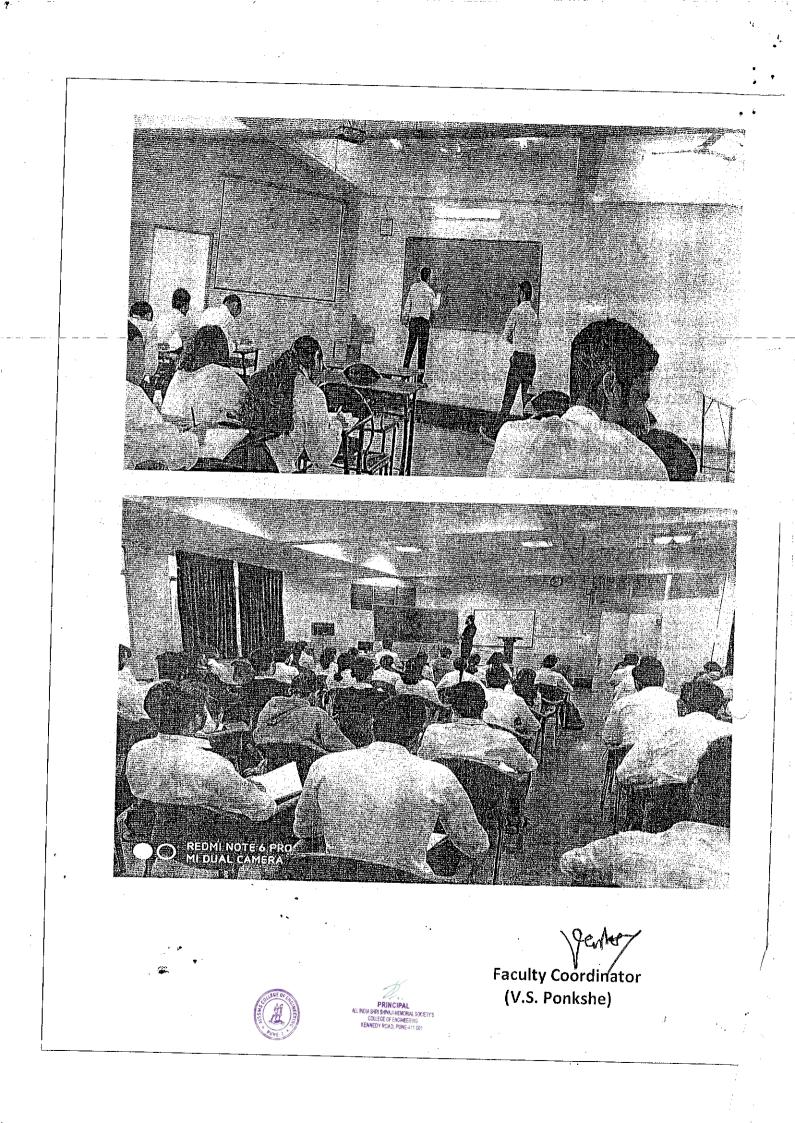

Following the international training, an intriguing test was conducted and certificates were issued by AISSMS College of Engineering as well as Binghamton University, USA.

Glimpses of Training:

Captivated participants listening to the trainer

Prof. Michael Testani (Binghampton University, USA) conducting training

Group Photo with Trainer, Organizers and Ignited minds (participants)

PRINCIPAL ALL INDIA SHRI SHIVAJI MEMORIAL SOCIETY'S COLLEGE OF ENGINEERING KENNEDY ROAD, PUNE-411 001