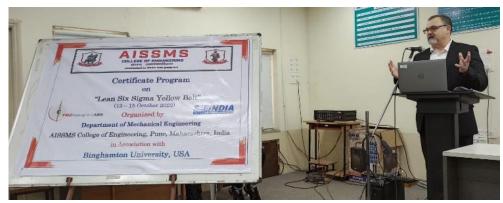

### 'REPORT ON LEAN SIX SIGMA YELLOW BELT TRAINING PROGRAMME'

Taking forward the International Collaboration with Binghamton University, Lean Six Sigma Yellow Belt DMAIC course was conducted for the second time at AISSMS College of Engineering. It was an in-person training program delivered by the renowned trainer Prof. Michael Testani (Senior Director of External Outreach and Engagement at Binghamton University's Thomas J. Watson School of Engineering and Applied Sciences).

Flyer:

Agenda: