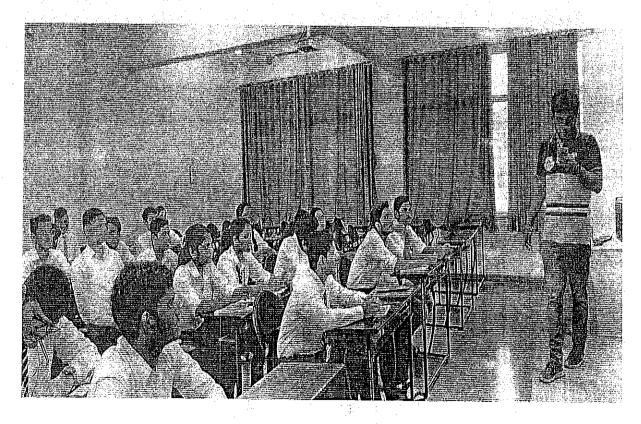

Following the international training, an intriguing test was conducted and certificates were issued by AISSMS College of Engineering as well as Binghamton University, USA.

Glimpses of Training:

Captivated participants listening to the trainer

Prof. Michael Testani (Binghampton University, USA) conducting training

Group Photo with Trainer, Organizers and Ignited minds (participants)

PRINCIPAL ALL INDIA SHRI SHIVAJI MEMORIAL SOCIETY'S COLLEGE OF ENGINEERING KENNEDY ROAD, PUNE-411 001