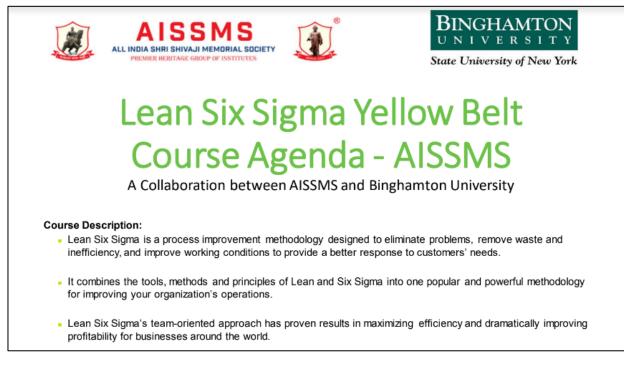

Flyer:

Agenda:

# Lean Six Sigma Yellow Belt Course Agenda - AISSMS

**Objective:** To prepare students as team members to effectively understand and support the Lean Six Sigma (LSS) methodology.

Day 1: Thursday, October 13<sup>th</sup>, 2022