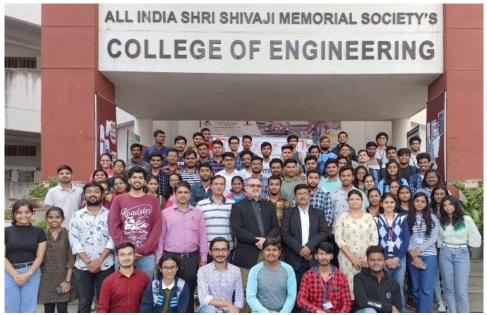

Following the international training, an intriguing test was conducted and certificates were issued by AISSMS College of Engineering as well as Binghamton University, USA.

Glimpses of Training:

Captivated participants listening to the trainer

Prof. Michael Testani (Binghampton University, USA) conducting training

Group Photo with Trainer, Organizers and Ignited minds (participants)

PRINCIPAL ALL INDIA SHRI SHIVAJI MEMORIAL SOCIETY'S COLLEGE OF ENGINEERING KENNEDY ROAD, PUNE-411 001