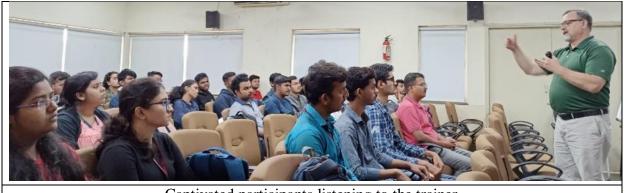

Following the international training, an intriguing test was conducted and certificates were issued by AISSMS College of Engineering as well as Binghamton University, USA.

Glimpses of Training:

Captivated participants listening to the trainer

Prof. Michael Testani (Binghampton University, USA) conducting training

Group Photo with Trainer, Organizers and Ignited minds (participants)

PRINCIPAL ALL INDIA SHRI SHIVAJI MEMORIAL SOCIETY'S COLLEGE OF ENGINEERING KENNEDY ROAD, PUNE-411 001