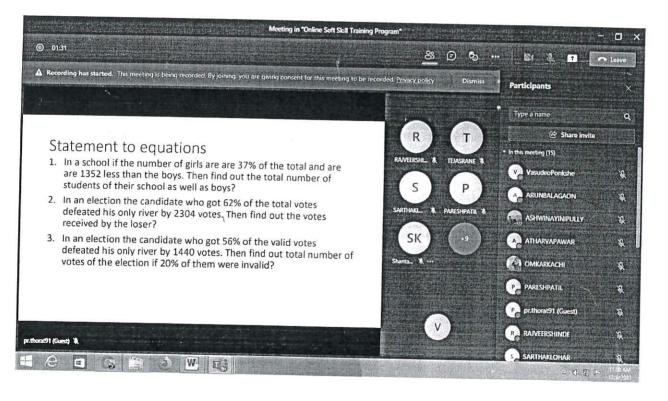

| MORANKAR PRATHAMESH ASHOK  | - 673     |
| 61         | and all and the second s | MUNDE VISHAL SHIVAJI       | (v) \$1.9 |

ý.

Department of Electrical Engineering AISSMS College of Engineering, Pune

#### Mechanical SW - 08 Dec 21 - Session II



#### Production SW - 08 Dec 21 - Session II





## Day 3

Mechanical SW – 08 Dec 21 – Session I

| Microsoft Teams                                                                                                     | ne in it prove when they are a second | laudan serenga orteslatesite — 🛛                                     |
|---------------------------------------------------------------------------------------------------------------------|---------------------------------------|----------------------------------------------------------------------|
|                                                                                                                     | <u> 8</u> 8 .                         | · N X B CLeav                                                        |
| Recording has started. This meeting is being recorde