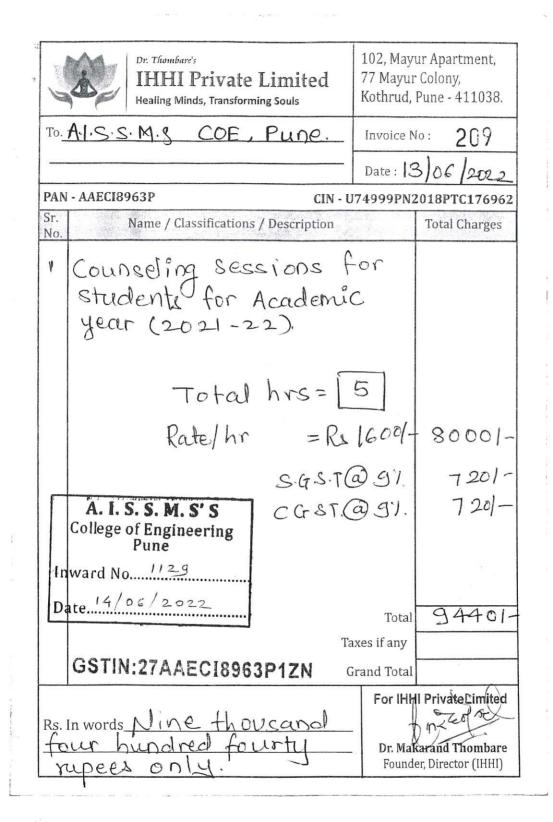

12.00   |
|         |             |                                                                                       |                                                                                                                |             | Total | 1,744,512.00 |
|         |             |                                                                                       |                                                                                                                | Grand Total |       | 2,081,048.00 |

(Rs. Twenty Lacs Eighty One Thousand Forty Eight Only)

Prepared by Milind Gujar Lower Division Clerk



Prof VS Ponkshe Co-ordinator, Trainings

Dr. A. V. Waghmare Head - CITP AISSMSCOE

Department of Electrical Engineering AISSMS Coneye of Engineering, Pune





Department of Effectirical Engineering AISSMS College of Engineering, Pune

Involce/Bill is as per our Purchase order material is inspected and found correct as per Specifications

Linal

| Dept.iC.    | ITP             | .Grant      | *************************************** |
|-------------|-----------------|-------------|-----------------------------------------|
| Entered in  | Reg             |             | 10                                      |
| item his    |                 |             | 14 003411                               |
| For R.      | 94401           | Nin         | e                                       |
| Thousand    | FOUR H          | ynd red     | Forthing)                               |
| Deduction F | Le conserver al | manatataaaa | -