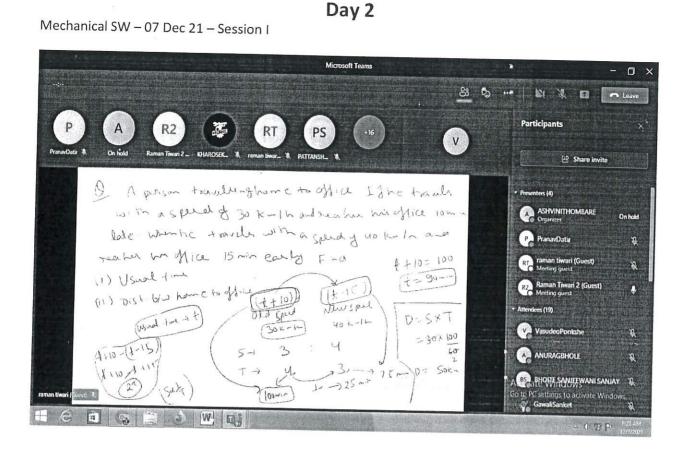

has started. This meeting is being recorded. By joining, you are giving consent for this meeting to be recorded. Privacy policy Participants Type a name 🕑 Share invite K Pů. N Mute all eting (15) in this m 2610 Mixture(Introduction) 2 Tare 34 Zhy Type ~ 55=/19 5419 S. V VasudeoPonkshe 1. Two types of sugar costing rupees 37 per kg and rupees 53 per kg J. AJITJANKAR æ are mixed in the quantity of 26 kg and 54 kg then find out average Aug. of decision ANURAGSHINDE cost of the mixture. with consider 00 Vary = ass 12 10 × 100 A ASHITOSHPUND 0 225 4787/10g 80 10 Å ASHWINAYINIPULLY =) 37 + Avdhoot more S. 53 KUMARRITESH MANYHANBHARAS ARKACH pr.thorat91 (Guest) 中留户 S W Ei Å E OF ENG. #ad H Department of Electrical Engineering AISSM3 College of Engineering, Pune 16.3 and the second second second



#### Production SW - 07 Dec 21 - Session I

Meeting in "Online Soft Skill Training Program - 0 × 32:42 8 🗊 🗞 🚥 😵 7 C Leave Participants S v Type a name A Share invite 1. Find the least possible number which has 0 as unit digit and has 24) In this meeting (13) Mute all factors  $\chi = 2^{l} \times 3^{l} \times \widehat{\mathbb{D}}_{x \neq l} \xrightarrow{\text{primet}} p_{\gamma 1} \xrightarrow{\gamma > 1}$ VasudeoPonkshe X 2 form 0 , 5<sup>2</sup>×7°< 5'×7' ATHARVAPAWAR 2 , s, > s, ×3, Avdhoot more ×. OMKARKACHI P) pr.thorat91 (Guest) 0 PATPRAYIKSHARAKADE Q ROHANGAVHANE in l 20 3 W **D**i - 0 @ P - 3.5 OF ENG Mad Departure and Strice Engineering A transfer of the and Chorne Med, Pune

## Day 1

Mechanical SW – 06 Dec 21 – Session I



Production SW – 06 Dec 21 – Session I

| 02:05