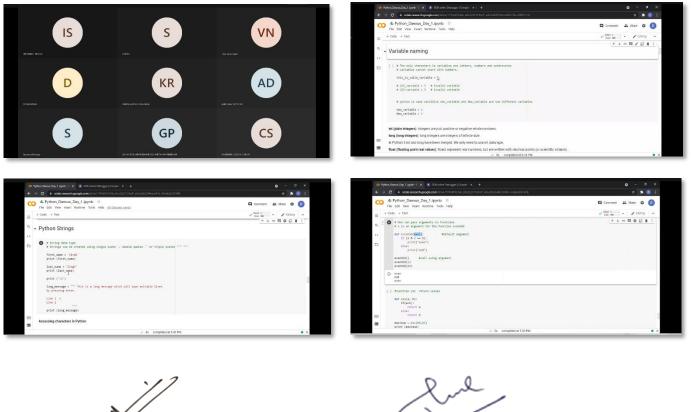

With a full glory, excitement and enthusiasm the workshop started with welcoming all the participants. Ms. Saumya introduced about the Agenda for DAY - 1 and handed over the platform to Ms. Prachi.

Ms. Prachi started with the introduction of Basics of Python by clearing about what is an ide and what are different types of IDEs (for ex. Pycharm, Jupyter, Sublime Text 3, etc). Further, Ms. Prachi explained about the Datatypes, List, Tuple, Dictionary, Operators and how to perform different types of operations on data. Also, Ms. Prachi explained about the Type Casting (Implicit & Explicit), what are conditional loops its types and how it is implemented. Further, she explained about the String and different operations that can be performed on Strings. Finally, most important part which is reading the error and solving the errors were clearly explained by Ms. Prachi.