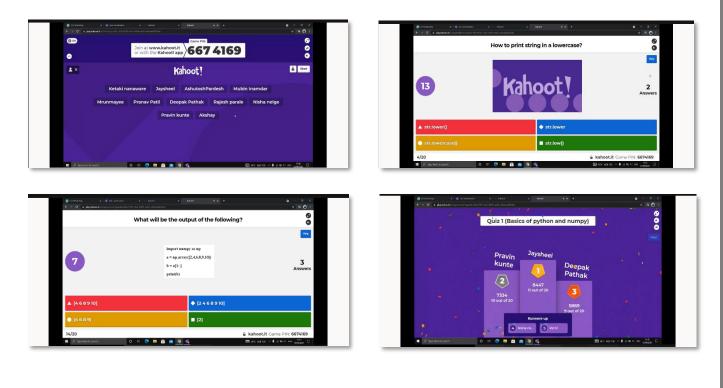

The Quiz stared and the platform used for it was Kahoot. Total no of Questions were 20 and time given for each question was 45 sec. After the successful completion of quiz the winners were declared on virtual podium and congratulated all winners. Further, Quiz discussion session was been conducted in which the Speakers (Ms Prachi & Ms. Tanvi) of Basics of Python & numpy cleared all the Quiz questions and answers with reasons.