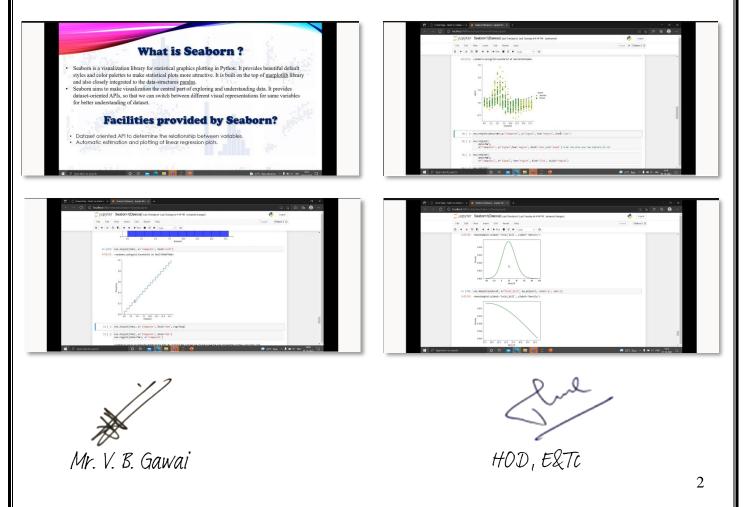

#### Topic : "Workshop on Python for Data Science (Day 10)" Python Library : seaborn (Day - 1)

AISSMS College of Engineering, Department of Electronics & Telecommunication Engineering Club DAEXUS successfully completed the DAY - 10 of "Workshop on Python for Data Science" on 1<sup>st</sup> October, 2021 on Friday at 6:00 pm, through Microsoft Teams. The Speaker for DAY - 10 was Mr. Vignesh Iyer, Member of Club DAEXUS (E&TC)

With a full glory, excitement and enthusiasm the workshop started with welcoming all the participants. Ms. Saumya introduced about the Agenda for DAY - 10 and handed over the platform to Mr. Vignesh.

Mr. Vignesh started with the introduction of Python Library i.e seaborn by clearing about introduction to seaborn, what is seaborn, why we use seaborn, how to install seaborn, what is exploratory data analysis, importance of seaborn through PPT. Further, Mr. Vignesh explained about the preprocessing of the data and he started with first plot i.e Relational Plot, what is relation plot, how to implement its code, how to visualize the graph and how to get information through plots. Also, Mr. Vignesh explained about different functions and parameters through which the plots were made attractive and more informative. Similarly, he also covered Distributional Plot, Joint Plot, Pair Plot and stated all the differences in between them.

At last, the QnA session was been conducted in which Mr. Vignesh cleared all the doubts of participants. Thus, Ms. Saumya concluded the session by thanking all the participants and announced about the further Days Workshop and Timing.