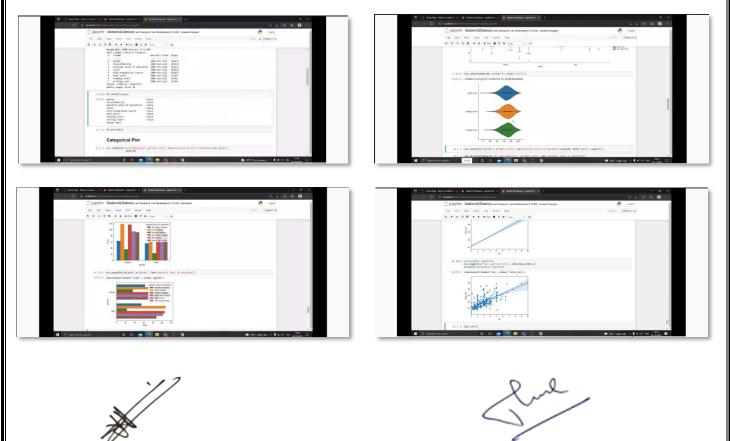

#### Topic : "Workshop on Python for Data Science (Day 11)" Python Library : seaborn (Day - 2)

AISSMS College of Engineering, Department of Electronics & Telecommunication Engineering Club DAEXUS successfully completed the DAY - 11 of "Workshop on Python for Data Science" on  $2^{nd}$  October, 2021 on Friday at 6:00 pm, through Microsoft Teams. The Speaker for DAY - 11 was Mr. Vignesh Iyer, Member of Club DAEXUS (E&TC)

With a full glory, excitement and enthusiasm the workshop started with welcoming all the participants. Ms. Saumya introduced about the Agenda for DAY - 11 and handed over the platform to Mr. Vignesh.

Mr. Vignesh started by giving a brief preview of last session of Day - 1 and by continuing last session he started with Day - 2 session. So, Day - 2 session he started introduction to categorical plot, what is categorical plot, why we need this plot, and its applications. Further, Mr. Vignesh explained about the different operations that can be performed on categorical plot (for ex. hue, color, kind, height, aspect and many more). Further, he explained how to merge/combine 2 different plots using catplot and how to implement it. Similarly, he stated about the Box Plot, Strip Plot, Swarm Plot, Violin Plot, Count Plot, Concept of Regression, Reg Plot, Heatmap and Distplot types with bivariate elements.

At last, the QnA session was been conducted in which Mr. Vignesh cleared all the doubts of participants. Thus, Ms. Saumya concluded the session by thanking all the participants and announced about the Quiz 4 (Python Library : seaborn)