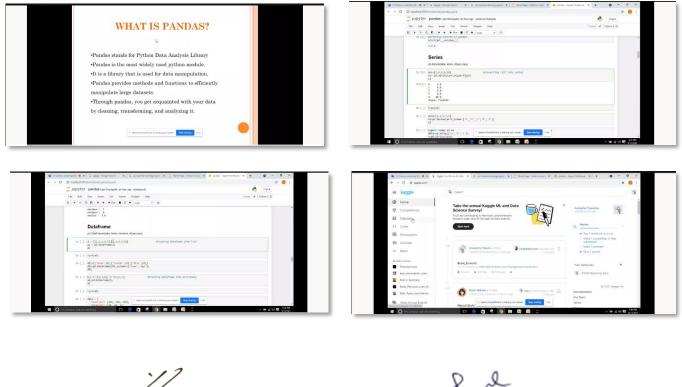

With a full glory, excitement and enthusiasm the workshop started with welcoming all the participants. Ms. Saumya introduced about the Agenda for DAY - 4 and handed over the platform to Ms. Sumedha.

Ms. Sumedha started with the introduction of Python Library i.e pandas by clearing about what is pandas, why we use pandas its applications through PPT. Further, Ms. Sumedha explained about the features of pandas, core components of pandas (series & dataframes). Also, Ms. Sumedha explained about the practical implementation of importing pandas, codes for series & dataframes and different slicing operations that can be performed in it. Further, she explained about creating dataframes, how to add new columns/rows in dataset, how to access dataframes, and different operations that can be performed on dataframes.

With a full glory, excitement and enthusiasm the workshop started with welcoming all the participants. Ms. Saumya introduced about the Agenda for DAY - 5 and handed over the platform to Ms. Sumedha.

Ms. Sumedha started by giving a brief preview of last session of Day - 1 and by continuing last session she started with Day - 2 session. So, Day - 2 session started with loading and reading datasets. Ms. Sumedha explained about the different types of datasets, how to download, from where to download, and how to read and gain information from the datasets. Also, Ms. Sumedha explained about the different operations that can be performed on datasets (for ex. info, describe, max, min, etc). Further, she explained about how to access columns/rows of loaded datasets, slicing operations, groupby functions, merging dataframes, concatenate dataframes, what are null values and many more. Finally, she also explained about the interpolate function and its graphical representation.