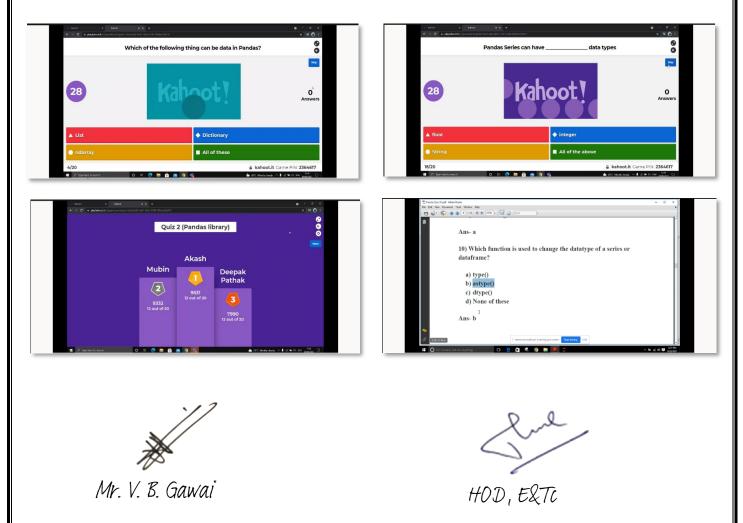

The Quiz stared and the platform used for it was Kahoot. Total no of Questions were 20 and time given for each question was 45 sec. After the successful completion of quiz the winners were declared on virtual podium and congratulated all winners. Further, Quiz discussion session was been conducted in which the Speaker (Ms. Sumedha) of Python Library : pandas cleared all the Quiz questions and answers with reasons.

The Quiz stared and the platform used for it was Kahoot. Total no of Questions were 20 and time given for each question was 45 sec. After the successful completion of quiz the winners were declared on virtual podium and congratulated all winners. Further, Quiz discussion session was been conducted in which the Speaker (Mr. Vijay) of Python Library : matplotlib cleared all the Quiz questions and answers with reasons.

The Quiz stared and the platform used for it was Kahoot. Total no of Questions were 20 and time given for each question was 45 sec. After the successful completion of quiz the winners were declared on virtual podium and congratulated all winners. Further, Quiz discussion session was been conducted in which the Speaker (Mr. Vignesh) of Python Library : seaborn cleared all the Quiz questions and answers with reasons.