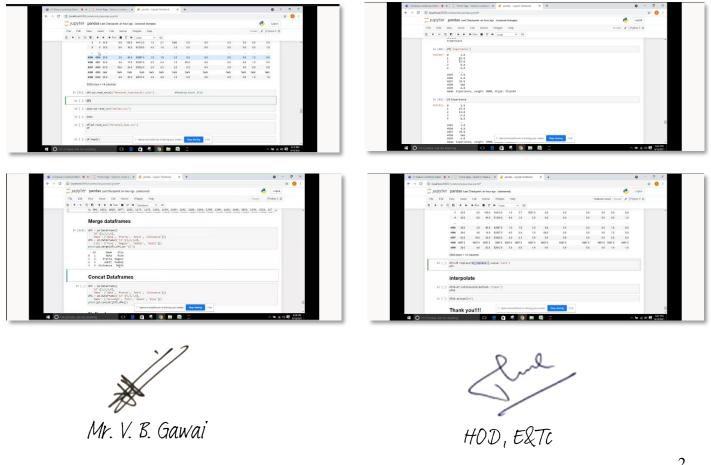

With a full glory, excitement and enthusiasm the workshop started with welcoming all the participants. Ms. Saumya introduced about the Agenda for DAY - 5 and handed over the platform to Ms. Sumedha.

Ms. Sumedha started by giving a brief preview of last session of Day - 1 and by continuing last session she started with Day - 2 session. So, Day - 2 session started with loading and reading datasets. Ms. Sumedha explained about the different types of datasets, how to download, from where to download, and how to read and gain information from the datasets. Also, Ms. Sumedha explained about the different operations that can be performed on datasets (for ex. info, describe, max, min, etc). Further, she explained about how to access columns/rows of loaded datasets, slicing operations, groupby functions, merging dataframes, concatenate dataframes, what are null values and many more. Finally, she also explained about the interpolate function and its graphical representation.