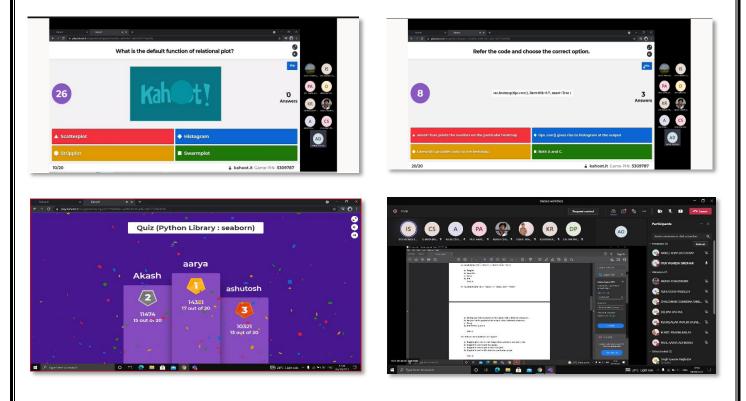

### Topic : "Workshop on Python for Data Science (Day 12)" Quiz - 4

AISSMS College of Engineering, Department of Electronics & Telecommunication Engineering Club DAEXUS successfully completed the DAY - 12 of "Workshop on Python for Data Science" on 4<sup>th</sup> September, 2021 on Monday at 5:00 pm, through Microsoft Teams.

With a full glory, excitement and enthusiasm the quiz started with welcoming all the participants. Ms. Saumya explained the all rules for Quiz to participants and handed over the platform to Host - Mr. Vijay Amble.

The Quiz stared and the platform used for it was Kahoot. Total no of Questions were 20 and time given for each question was 45 sec. After the successful completion of quiz the winners were declared on virtual podium and congratulated all winners. Further, Quiz discussion session was been conducted in which the Speaker (Mr. Vignesh) of Python Library : seaborn cleared all the Quiz questions and answers with reasons.

At last, the QnA session was been conducted in which Speaker (Mr. Vignesh) cleared all the doubts of participants. Thus, Ms. Saumya concluded the session by thanking all the participants & congratulating winners and announced regarding concluding session of this Workshop.