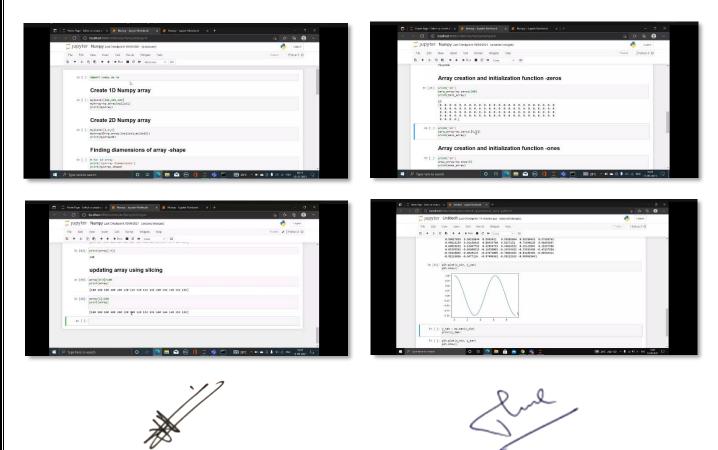

With a full glory, excitement and enthusiasm the workshop started with welcoming all the participants. Ms. Saumya introduced about the Agenda for DAY - 2 and handed over the platform to Ms. Tanvi.

Ms. Tanvi started with the introduction of numpy by clearing about what is an numpy and why do we need numpy. Further, she explained about the 1D & 2D Numpy, Finding dimensions of array & datatype of array. Also, she explained about the array creation and initialization function (zeros and ones), eye function, arange function & updating array using slicing. Continuing the session Mr. Vijay Amble explained about the Trigonometric functions using numpy (for ex. sin, cos, & tan). Also, he showed graphical representation of sin, cos, and tan & implementation of these functions.