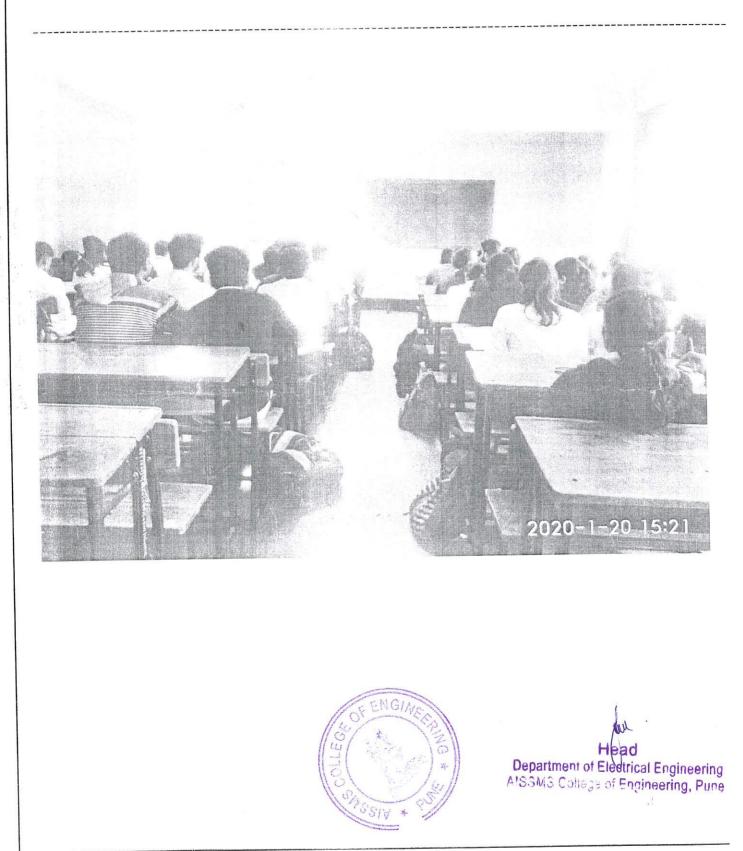

#### **Photographs:**

**Inauguration Function** 

#### **Inauguration Ceremony :**

- > Dr D S Bormane, Principal, AISSMS College of Engineering
- Mr Rajendra Khope, IOCare, Pune
- > Dr D G Bhalhe, HOD, E & TC Engineering
- Prof.K.B.Chaudhari, Workshop Coordinator
- > Prof.N.P.Mawale, Faculty Advisor, IE(I) student chapter, AISSMS COE, Pune