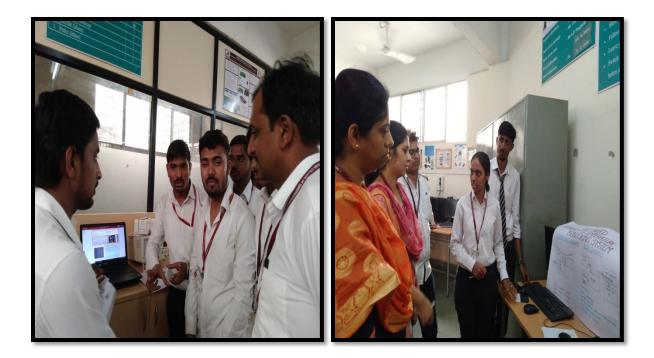

#### **Outcomes:**

The participants were very much satisfied with the contents ofworkshop.

- 1. Participants achieved basic knowledge of Raspberry Pi and practical aspects of it. .
- 2. They acquired skill-sets to work on open source hardware like Raspberry Pi and software like Python.
- 3. Students could suggest cost effective solution to some societal problems and demonstrated team work while working on mini project.