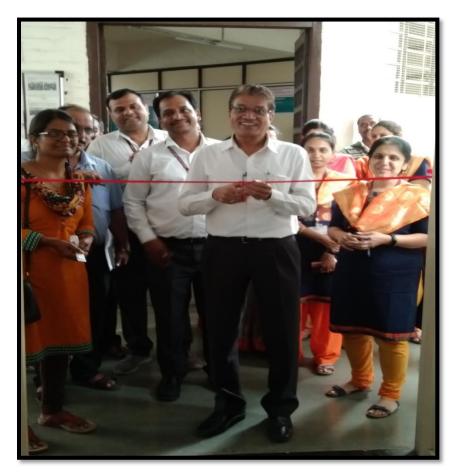

#### **Inauguration Ceremony :**

- > Dr D S Bormane, Principal, AISSMS College of Engineering
- Mr Rajendra Khope, IOCare, Pune
- > Dr D G Bhalhe, HOD, E & TC Engineering
- Prof.K.B.Chaudhari, Workshop Coordinator
- > Prof.N.P.Mawale, Faculty Advisor, IE(I) student chapter, AISSMS COE, Pune

#### **Photographs:**

**Inauguration Function** 