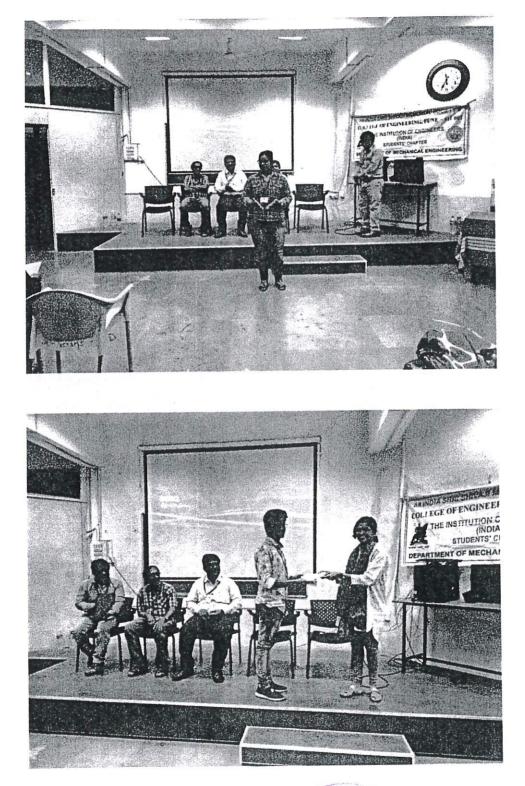

#### **Inauguration Ceremony :**

- > Dr D S Bormane, Principal, AISSMS College of Engineering
- Mr Rajendra Khope, IOCare, Pune
- > Dr D G Bhalhe, HOD, E & TC Engineering
- Prof.K.B.Chaudhari, Workshop Coordinator
- > Prof.N.P.Mawale, Faculty Advisor, IE(I) student chapter, AISSMS COE, Pune

#### Inauguration Ceremony :

- > Dr D S Bormane, Principal, AISSMS College of Engineering
- > Dr D G Bhalhe, HOD, E & TC Engineering
- Prof.K.B.Chaudhari, Workshop Coordinator
- > Prof.N.P.Mawale, Faculty Advisor, IE(I) student chapter, AISSMS COE, Pune