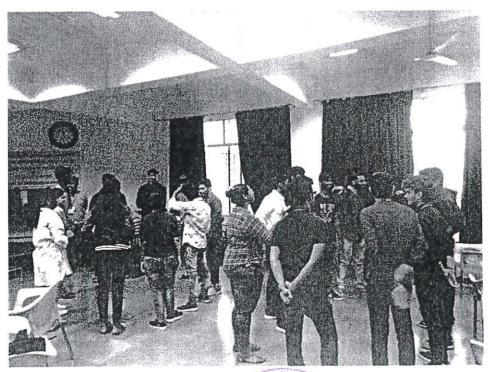

f the activity**: To ptepare students for campus interviews and and help them crack placemnet interview rounds.

Topic/Theme: 2 days training

Activity level: Department Level

Date and Timings:23 January 2020(9.00 to 3.00 pm) 24 January 2020(9.00 to 3.00 pm)

Venue: Mechanical Seminar Hall

Coordinator: Prof. M P Bauskar, Dr. A V Waghmare

Expert Faculty Involved: Dr. Pooja Joshi 9921187500

No. of students Present:43

**Outcome:** Students understood how to write their Resume, how to speak in group discussion round, how to answer in personal interview rounds, how to improve communication skills.





## **Department of Mechanical Engineering**







Head Department of Stectrical Engineering AISSMS College of Engineering, Pune

Day 2, 25<sup>th</sup> January 2020



**Group Activity** 







### **Certificate Distribution**























Reference No.: AISSMS/COE/MECHSW/19-20semII/

Date: 20/01/2020

Subject : Soft skill Training schedule for BE Mechanical Sw for 12 hrs

Respected Sir,

As per guidelines by Central Committe we have to submit schedule of softskill for 12 hrs for BE Mechanical SW.

Venue Seminar Hall Department.

Please find herewith schedule,



2 24/01/2020

9.00 am to 12.30 p.m

1.00 p.m. to 3.30 p.m.

GFM/ co-ordinator

Head





Department of otrical Engineering AISSMS College of Engineering, Pune

Submitted,

Subject: Schedule of soft skill for SE Mechanical Sandwich.

Respected Sir,

As per guidelines Soft skill training Schedule is organized for SE Mechanical sandwich as per following. Kindly note.

| S.N. | Date       | Time          | No