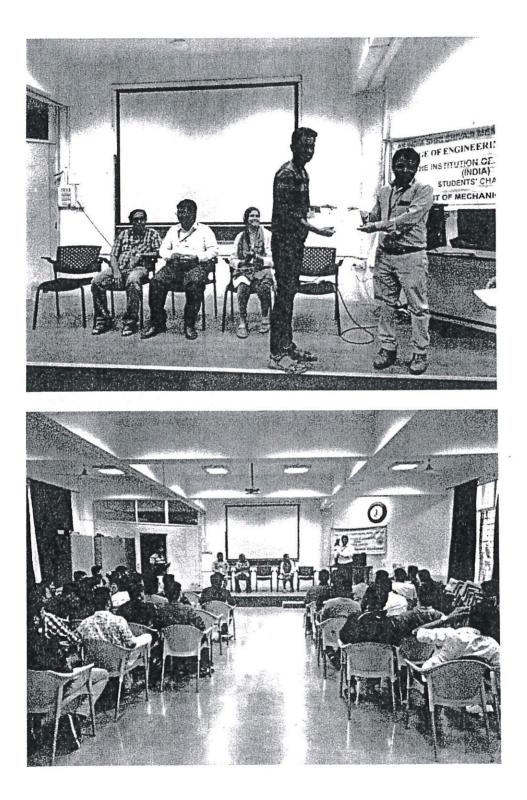

#### **Inauguration Ceremony :**

- > Dr D S Bormane, Principal, AISSMS College of Engineering
- Mr Rajendra Khope, IOCare, Pune
- > Dr D G Bhalhe, HOD, E & TC Engineering
- Prof.K.B.Chaudhari, Workshop Coordinator
- > Prof.N.P.Mawale, Faculty Advisor, IE(I) student chapter, AISSMS COE, Pune

#### **Photographs:**

**Inauguration Function** 