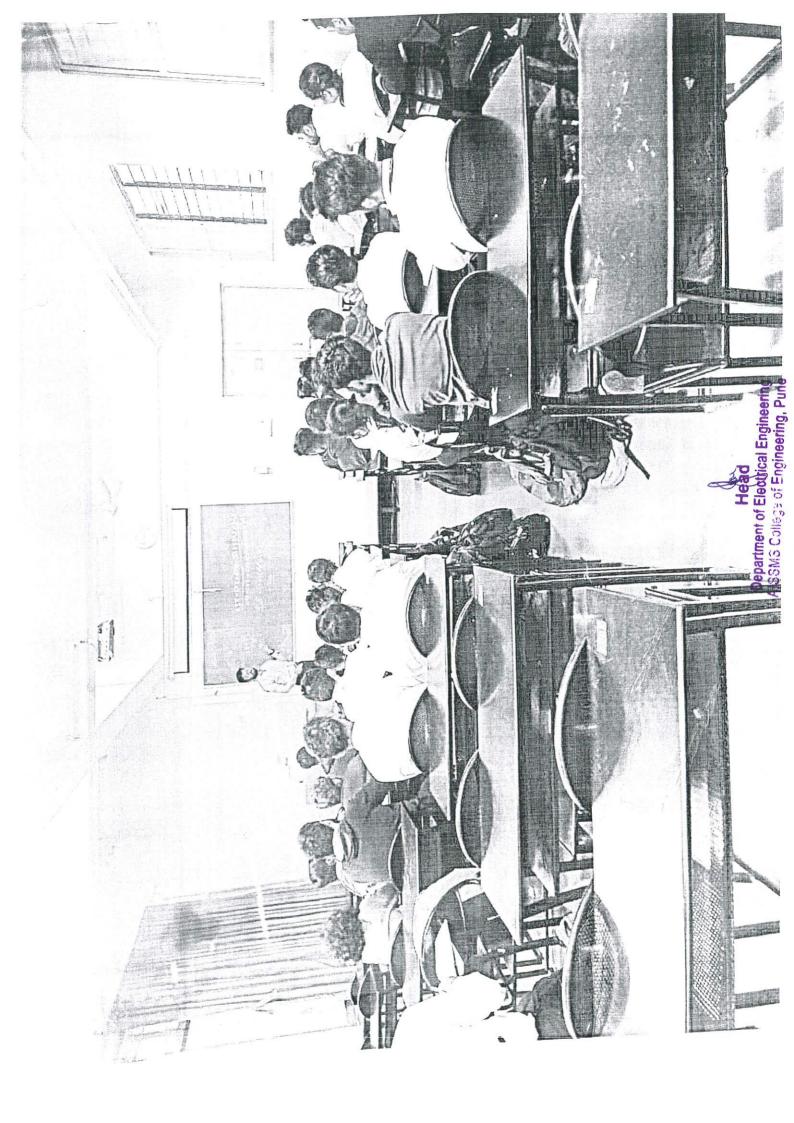

#### **Photographs:**

**Inauguration Function** 

#### Inauguration Ceremony :

- > Dr D S Bormane, Principal, AISSMS College of Engineering
- > Dr D G Bhalhe, HOD, E & TC Engineering
- Prof.K.B.Chaudhari, Workshop Coordinator
- > Prof.N.P.Mawale, Faculty Advisor, IE(I) student chapter, AISSMS COE, Pune