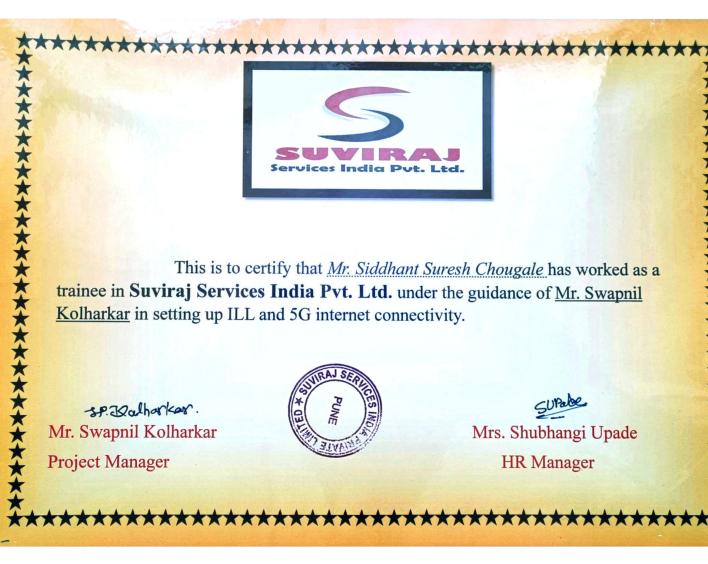

### AISSMS COLLEGE OF ENGINEERING

ज्ञानम् सकलजनहिताय Accredited by NAAC with "A+" Grade

Department of Electronics and Telecommunication Students Internship Allotment AY: 2022-23

| Sr. No. | Name of Mentor    | Name of the student                   | Name of Industry / Company/ MNC / Factory                            |
|---------|-------------------|---------------------------------------|----------------------------------------------------------------------|
| 1       | Dr S B Dhonde     | Bhoskar Pradnya Sarjerao              | Plant internship done Automate Engineering, Narhe, Pune              |
| 2       |                   | Angre Devang Kishor                   | Suven Consultants & Technology Pvt. Ltd.                             |
| 3       | ]                 | Atharva Shelke                        | Sunshine Powertronics Pvt Ltd Manjari Bk Pune                        |
| 4       | ]                 | Ajay Atkire                           | Suven Consultants & Technology Pvt. Ltd.                             |
| 5       |                   | Anvekar Atul Rameshwar                | Atomic Industries                                                    |
| 6       |                   | Vedant Bandarkar                      | Automate Engineering, Narhe, Pune                                    |
| 7       | Dr. K B Chaudhari | Virakshi Birajdar                     | Codered pyt.Ltd                                                      |
| 8       |                   | Shubham Bodhe                         | Suven Consultants & Technology Pvt. Ltd.                             |
| 9       |                   | Soham Dhananjay                       | YBI FOUNDATION                                                       |
| 10      |                   | Nupur Chandane                        | Suven Consultants & Technology Pvt. Ltd.                             |
| 11      |                   | Praveen choudhary                     | CSM digital technology                                               |
| 12      |                   | Siddhant Suresh Chougale              | Suviraj Services India Pvt Ltd                                       |
| 13      | Mr. S B Dhekale   | Aniket Daddi                          | Gravity Industries Pvt Ltd                                           |
| 14      |                   | Vaishnavi Dalave                      | Elite Softwares ,Pune                                                |
| 15      |                   | Desai Pranav Sanjay                   | Suven Consultants & Technology Pvt. Ltd.                             |
| 16      |                   | Niranjan Nivrutti Devale              | Sai Mhalhar Electra                                                  |
| 17      |                   | Yogesh Vinod Devkate                  | Oasis infobyte                                                       |
| 18      | Mr. N P Mawale    | Rishi Gandhi                          | Wish Energy Solutions Pvt. Ltd, Wagholi Pune                         |
| 19      |                   | OmkarGodase                           | VCB Electronics Pyt. Ltd. Wagnon Pune                                |
| 20      |                   | Aniruddha Goswami                     | AP Software solutions, pune                                          |
| 21      |                   | Aditya Sanjay Gujar                   | Wish Energy Solutions Pvt. Ltd, Wagholi Pune                         |
| 22      |                   | Dhopate Vedant                        | Anveshak Technology & knowledge Solution                             |
| 23      |                   | Ghadge Sohan                          | MealArts                                                             |
| 24      | Dr. P. P. Vast    | Maithili Gujar                        | Automate Engineering, Narhe, Pune                                    |
| 25      |                   | Athary Hapse                          | Automate Engineering, Narhe, Pune  Automate Engineering, Narhe, Pune |
| 26      |                   | Hirave Akshay Dattatray               | Oasis Infobyte                                                       |
| 27      |                   | Anish Jadhay                          | Oasis Infobyte                                                       |
| 28      |                   | Shraddha Jadhay                       | Microcon Engineers                                                   |
| 29      |                   | Manali Gopal Jadhav                   | Oasis Infobyte                                                       |
| 30      | Ms V D Nagrale    | Anjali Manik Jagtap                   | Automate Engineering, Narhe, Pune                                    |
| 31      |                   |                                       | Bhagyashree IT solutions. Pune                                       |
| 32      |                   | · · · · · · · · · · · · · · · · · · · | Automate Engineering, Narhe, Pune                                    |
| 33      |                   |                                       | Elite Softwares ,Pune                                                |
| 34      |                   | Priti Tukaram Kadam                   | Avant Garde Solutions, Pvt. Ltd. Aundh, Pune                         |
| 35      | r                 |                                       | Parijat Consultancy                                                  |
| 36      |                   | <del></del>                           | Automate Engineering, Narhe, Pune                                    |
| 37      | į.                |                                       | Hawkscode                                                            |
| 38      | F                 |                                       | Elite Softwares ,Pune                                                |
| 39      | <b>j</b> e        |                                       | Oasis Infobyte                                                       |
| 40      |                   |                                       | Surya Electronic                                                     |
| 41      | <u>}-</u>         |                                       | Sunshine Powertronics Pvt Ltd Manjari Bk Pune                        |
| 42      |                   |                                       | Automate Engineering, Narhe, Pune                                    |